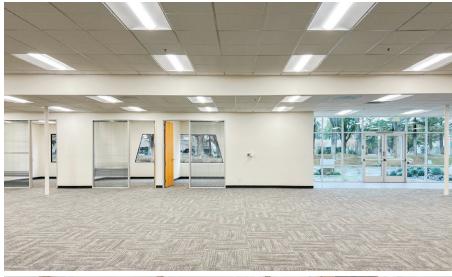

# MARKET READY FLOOR PLAN

#### 2370 BERING DRIVE

±7,095 SF

- 3 Private Offices
- 1 Conference Room
- Grade Level Loading
- Power: 400 Amps @ 480V
- Available September 1, 2025