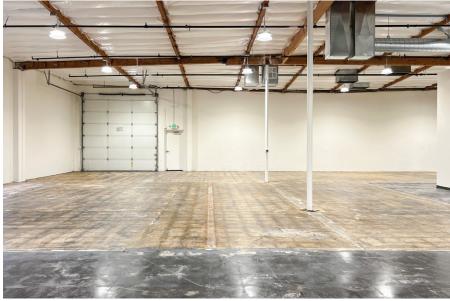

# MARKET READY FLOOR PLAN

#### 2370 BERING DRIVE

±7,095 SF

- 3 Private Offices
- 1 Conference Room
- Grade Level Loading
- Power: 400 Amps @ 480V
- Available September 1, 2025