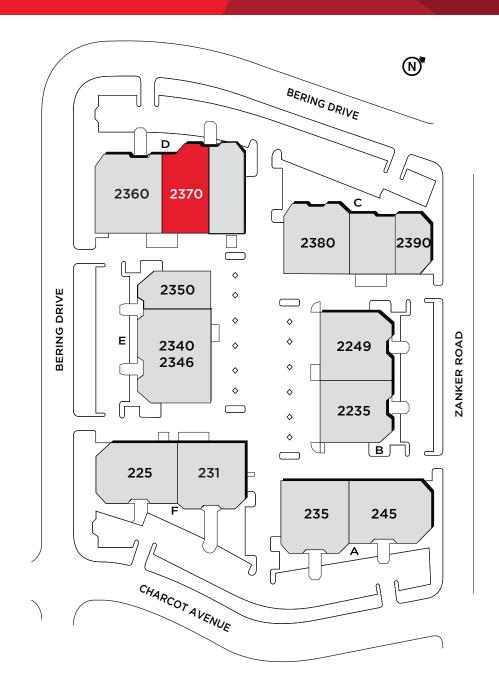

## 2370 BERING DRIVE

SAN JOSE | CALIFORNIA





#### 2370 BERING DRIVE

±7,095 SF Available September 1, 2025

#### **HIGHLIGHTS**

- Single Story R&D Building with New Building Façade
- Market Ready, Move in Ready Interior
- ±15-15.5 Foot Clear Height
- Open Office with Lab and Warehouse
- ±3.63/1,000 Parking
- Grade Level and Dock Loading
- Monument Signage Available
- On-site Expansion from ±7,095-166,928 SF





# 2370 BERING DRIVE

SAN JOSE | CALIFORNIA

## SITE PLAN









# MARKET READY FLOOR PLAN

#### 2370 BERING DRIVE

±7,095 SF

- 3 Private Offices
- 1 Conference Room
- Grade Level Loading
- Power: 400 Amps @ 480V
- Available September 1, 2025







### **2370-2390 BERING DRIVE**

SAN JOSE | CALIFORNIA

**AMENITIES & TRANSPORTATION** 

14 MINUTE WALK TO
COMPONENT FROM VALLEY
CREATIVE CENTER

8 MINUTE RIDE TO BAYPOINTE STATION VIA VTA LIGHT RAIL BLUE LINE



VTA LIGHT RAIL
BLUE LINE





#### 2370 BERING DRIVE ±7,095 SF

Jon DeCoite +1 408 615 3408 jon.decoite@cushwake.com LIC #01471300 Alan Guterman +1 408 615 3414 alan.guterman@cushwake.com LIC #00884495 Steve Horton +1 408 615 3412 steve.horton@cushwake.com LIC #01127340 Kelly Yoder +1 408 615 3427 kelly.yoder@cushwake.com LIC #01821117