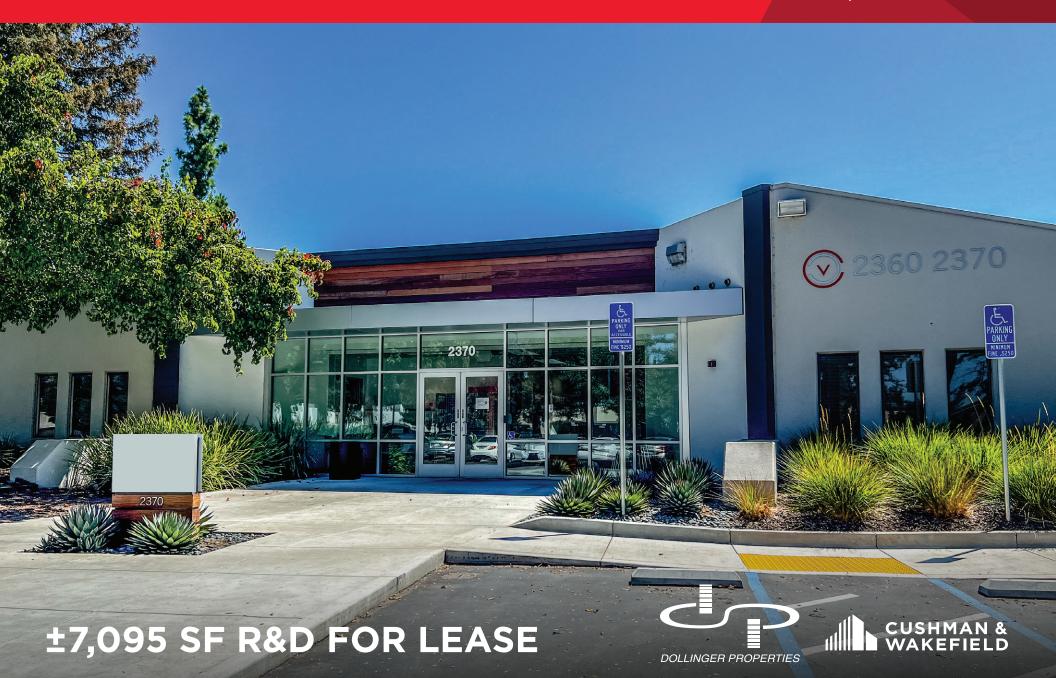

## 2370 BERING DRIVE

SAN JOSE | CALIFORNIA

#### 2370 BERING DRIVE

±7,095 SF Available September 1, 2025

#### **HIGHLIGHTS**

- Single Story R&D Building with New Building Façade
- Market Ready, Move in Ready Interior
- ±15-15.5 Foot Clear Height
- Open Office with Lab and Warehouse
- ±3.63/1,000 Parking
- Grade Level and Dock Loading
- Monument Signage Available
- On-site Expansion from ±7,095-166,928 SF