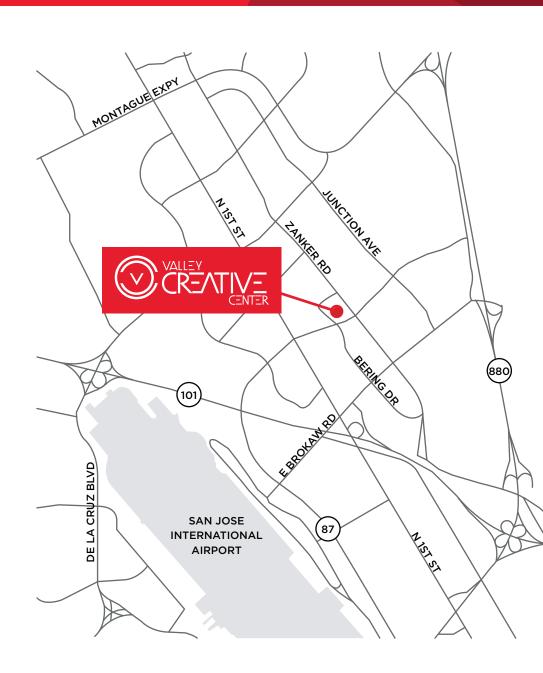

## SITE PLAN

### **2370-2390 BERING DRIVE**

SAN JOSE | CALIFORNIA

**AMENITIES & TRANSPORTATION** 

14 MINUTE WALK TO
COMPONENT FROM VALLEY
CREATIVE CENTER

8 MINUTE RIDE TO BAYPOINTE STATION VIA VTA LIGHT RAIL BLUE LINE