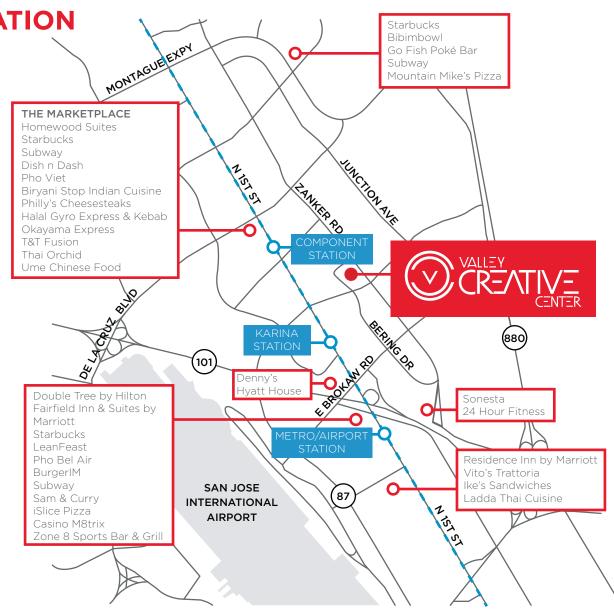

### **2370-2390 BERING DRIVE**

SAN JOSE | CALIFORNIA

**AMENITIES & TRANSPORTATION** 

14 MINUTE WALK TO
COMPONENT FROM VALLEY
CREATIVE CENTER

8 MINUTE RIDE TO BAYPOINTE STATION VIA VTA LIGHT RAIL BLUE LINE