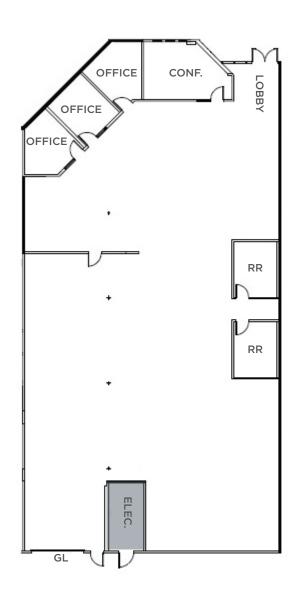

# MARKET READY FLOOR PLAN

#### 2370 BERING DRIVE

±7,095 SF

- 3 Private Offices
- 1 Conference Room
- Grade Level Loading
- Power: 400 Amps @ 480V
- Available September 1, 2025