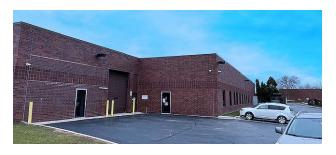

mpanies |
| L a a disa su      | 2 drive-in doors (12' x 14')                                            | Sale Price:               | \$6,647,000 (\$105.00 psf)                                                                               |
| Loading:           | 1 drive-in door with hydraulic leveler                                  | Comments:                 | High end flex property<br>Corporate setting                                                              |

852 Feehanville Drive, Mount Prospect, IL



852 Feehanville Drive, Mount Prospect, IL





852 Feehanville Drive, Mount Prospect, IL



**OPEN AREAS** 



**WAREHOUSE** 



**SHOWROOM** 



**KITCHEN** 







**PRIVATES** 







852 Feehanville Drive, Mount Prospect, IL



## **LOADING AREAS**





## MAIN ENTRANCE









#### FOR MORE INFORMATION, CONTACT:

#### **AL CARUANA**

Executive Manager Director D: +1 847 720 1326 M: +1 847 456 8417 al.caruana@cushwake.com

### **BRITT CASEY**

Executive Vice Chairman D: +1 847 518 3280 M: +1 847 456 7545 britt.casey@cushwake.com

## MICHAEL LABEK

Senior Associate D: +1 312 470 2309 M: +1 773 315 0233 michael.labek@cushwake.com



#### **ELIZABETH SCHOENHEIDER**

Associate
D: +1 312 420 1328
M: +1 224 300 8199
elizabeth.schoenheider@cushwake.com

©2025 Cushman & Wakefield. All rights reserved. The information contained in this communication is strictly confidential. This information has been obtained from sources believed to be reliable but has not been verified. NO WARRANTY OR REPRESENTATION, EXPRESS OR IMPLIED, IS MADE AS TO THE CONDITION OF THE PROPERTY (O