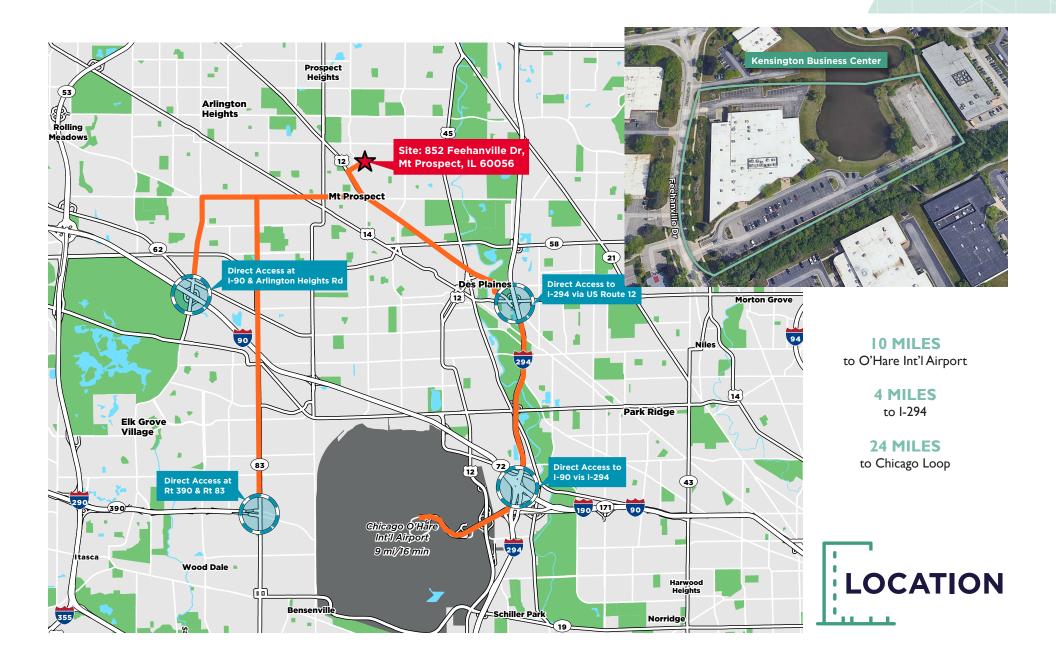

|
| Power:             | 2 panels: 600 amps / 800 amps<br>@ 480 volts,<br>plus back-up generator | Highest & Best Use:       | engineering, design,<br>call centers, services type<br>industries, lab tech users,<br>research companies |
| L a a disa su      | 2 drive-in doors (12' x 14')                                            | Sale Price:               | \$6,647,000 (\$105.00 psf)                                                                               |
| Loading:           | 1 drive-in door with hydraulic leveler                                  | Comments:                 | High end flex property<br>Corporate setting                                                              |

852 Feehanville Drive, Mount Prospect, IL



852 Feehanville Drive, Mount Prospect, IL





852 Feehanville Drive, Mount Prospect, IL



**OPEN AREAS** 



**WAREHOUSE** 



**SHOWROOM** 



**KITCHEN** 







**PRIVATES** 







852 Feehanville Drive, Mount Prospect, IL



## **LOADING AREAS**





## MAIN ENTRANCE









#### FOR MORE INFORMATION, CONTACT:

#### **AL CARUANA**

Executive Manager Director D: +1 847 720 1326 M: +1 847 456 8417 al.caruana@cushwake.com

### **BRITT CASEY**

Executive Vice Chairman D: +1 847 518 3280 M: +1 847 456 7545 britt.casey@cushwake.com

## MICHAEL LABEK

Senior Associate D: +1 312 470 2309 M: +1 773 315 0233 michael.labek@cushwake.com



#### **ELIZABETH SCHOENHEIDER**

Associate
D: +1 312 420 1328
M: +1 224 300 8199
elizabeth.schoenheider@cushwake.com

©2025 Cushman & Wakefield. All right