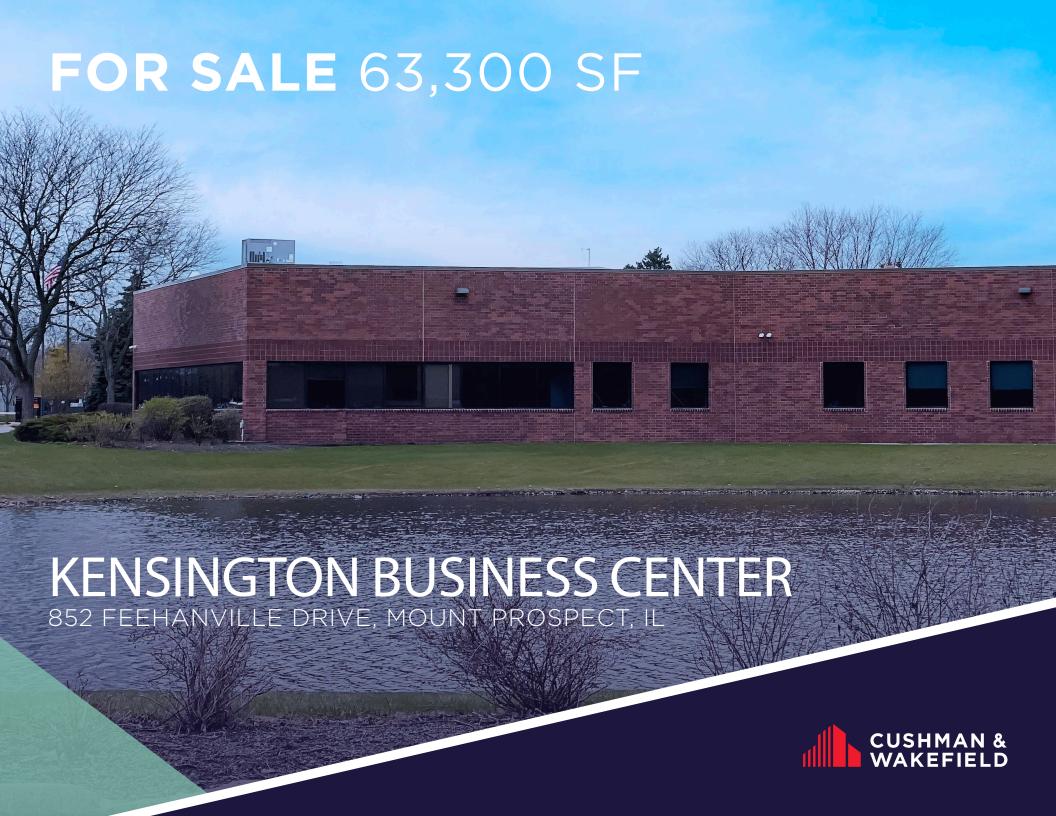

852 Feehanville Drive, Mount Prospect, IL

| Building Size:     | 63,300 SF<br>Office: Approx. 61,000 SF                                  | Real Estate Taxes (2023): | \$5.40 PSF                                                                                               |
|--------------------|-------------------------------------------------------------------------|---------------------------|----------------------------------------------------------------------------------------------------------|
|                    | Warehouse: Approx. 2,000 SF                                             | Site Size:                | 7.67 acres                                                                                               |
| Year Built:        | 1985                                                                    | Zoning:                   | I-1                                                                                                      |
| Construction Type: | Masonry                                                                 | Parking Space:            | 200+ car parking                                                                                         |
| Clear Height:      | 16'                                                                     |                           | Ideal for showroom,                                                                                      |
| Power:             | 2 panels: 600 amps / 800 amps<br>@ 480 volts,<br>plus back-up generator | Highest & Best Use:       | engineering, design,<br>call centers, services type<br>industries, lab tech users,<br>research companies |
| L a a disa su      | 2 drive-in doors (12' x 14')                                            | Sale Price:               | \$6,647,000 (\$105.00 psf)                                                                               |
| Loading:           | 1 drive-in door with hydraulic leveler                                  | Comments:                 | High end flex property<br>Corporate setting                                                              |