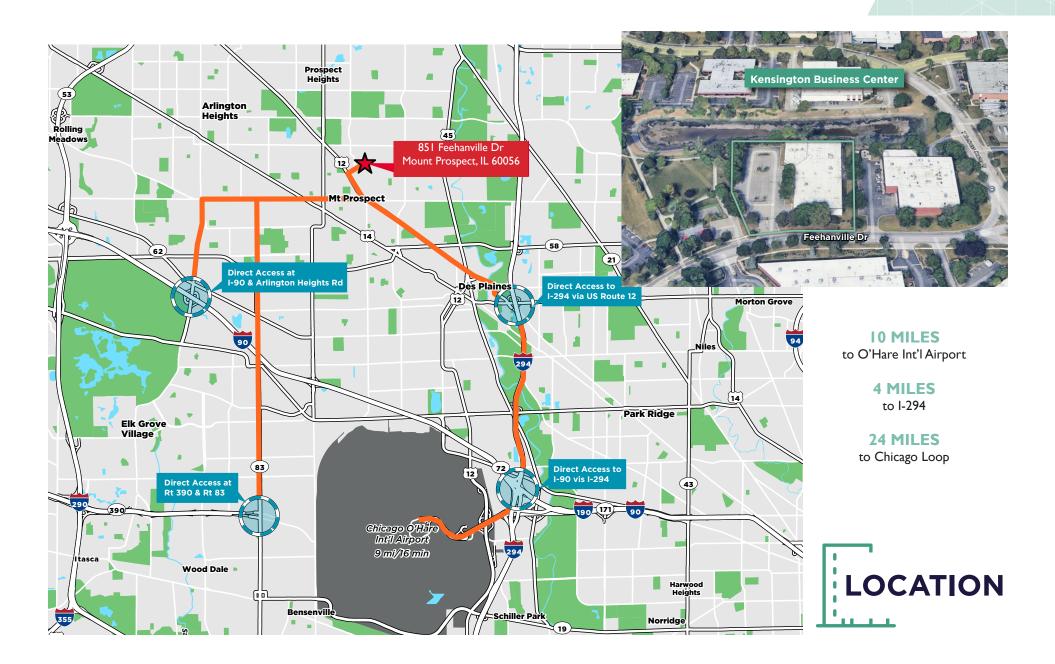

851 Feehanville Drive, Mount Prospect, IL

851 Feehanville Drive, Mount Prospect, IL