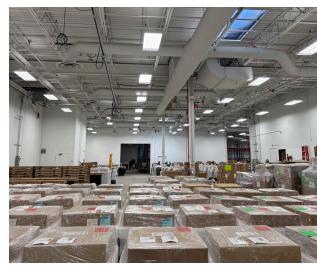

# KENSINGTON BUSINESS CENTER 851 FEEHANVILLE DRIVE, MOUNT PROSPECT, IL

851 Feehanville Drive, Mount Prospect, IL

| Building Size:            | 34,875 SF                                                  | Site Size:        | 2.87 acres                                                                                                                                                                                                                               |
|---------------------------|------------------------------------------------------------|-------------------|------------------------------------------------------------------------------------------------------------------------------------------------------------------------------------------------------------------------------------------|
| Office:                   | +/- 12,000 SF                                              | Zoning:           | 1-1                                                                                                                                                                                                                                      |
| Year Built:               | 1989                                                       | Parking Space:    | 73+ car parking                                                                                                                                                                                                                          |
| Construction Type:        | Precast Concrete Panels                                    | Sprinkler System: | Wet                                                                                                                                                                                                                                      |
| Clear Height:             | 18'                                                        | Sale Price:       | \$3,837,000 (\$110.00 psf)                                                                                                                                                                                                               |
| Power:                    | 1,600 amps @ 480 volt                                      | Comments:         | <ul> <li>Fully Air-Conditioned</li> <li>Heavy power distribution</li> <li>Existing Bus bars</li> <li>Air compressed distribution</li> <li>Epoxy coated floors</li> <li>White boxed</li> <li>High image Corporate Park setting</li> </ul> |
| Loading:                  | 2 Interior Docks w/Levelers<br>1 Drive-in door (12' x 14') |                   |                                                                                                                                                                                                                                          |
| Real Estate Taxes (2023): | \$3.90 PSF                                                 |                   |                                                                                                                                                                                                                                          |