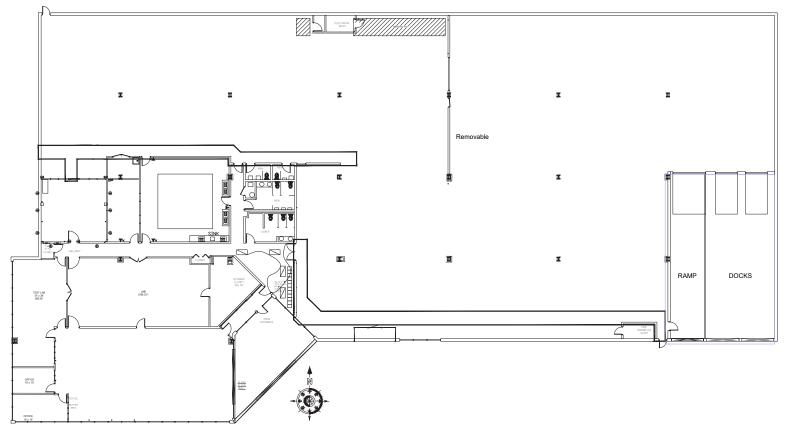

# FLOOR PLAN

851 Feehanville Drive, Mount Prospect, IL

## WAREHOUSE / PRODUCTION AREA

## **OFFICE AREA**

## **KITCHEN**