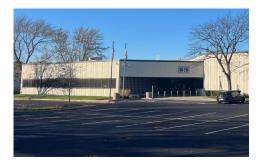

# KENSINGTON BUSINESS CENTER 851 FEEHANVILLE DRIVE, MOUNT PROSPECT, IL

851 Feehanville Drive, Mount Prospect, IL

| Building Size:            | 34,875 SF                                                  | Site Size:        | 2.87 acres                                                                                                                                                                                                                               |
|---------------------------|------------------------------------------------------------|-------------------|------------------------------------------------------------------------------------------------------------------------------------------------------------------------------------------------------------------------------------------|
| Office:                   | +/- 12,000 SF                                              | Zoning:           | 1-1                                                                                                                                                                                                                                      |
| Year Built:               | 1989                                                       | Parking Space:    | 73+ car parking                                                                                                                                                                                                                          |
| Construction Type:        | Precast Concrete Panels                                    | Sprinkler System: | Wet                                                                                                                                                                                                                                      |
| Clear Height:             | 18'                                                        | Sale Price:       | \$3,837,000 (\$110.00 psf)                                                                                                                                                                                                               |
| Power:                    | 1,600 amps @ 480 volt                                      | Comments:         | <ul> <li>Fully Air-Conditioned</li> <li>Heavy power distribution</li> <li>Existing Bus bars</li> <li>Air compressed distribution</li> <li>Epoxy coated floors</li> <li>White boxed</li> <li>High image Corporate Park setting</li> </ul> |
| Loading:                  | 2 Interior Docks w/Levelers<br>1 Drive-in door (12' x 14') |                   |                                                                                                                                                                                                                                          |
| Real Estate Taxes (2023): | \$3.90 PSF                                                 |                   |                                                                                                                                                                                                                                          |

851 Feehanville Drive, Mount Prospect, IL

851 Feehanville Drive, Mount Prospect, IL