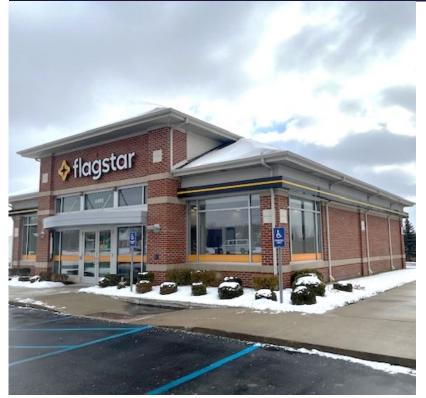

# FORMER BANK BRANCH 2,880 SF

### **Key Features**

- 2,880 SF free-standing building on 1.074 acres
- Excellent location fronting Highland Road/M-59
- Built in 2009
- Zoned PB Planned Business, per township records
- Former bank branch with drive-through lanes
- Ample surface parking ratio of 9.8/1,000 SF