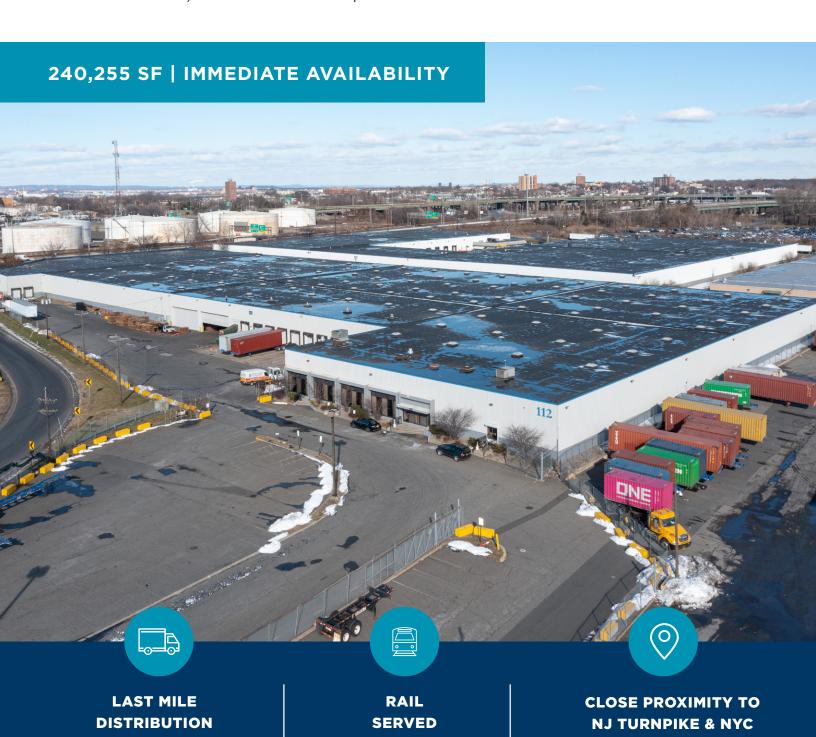

# 112 PORT JERSEY BLVD

JERSEY CITY, NEW JERSEY | FOR LEASE

| Space Available   | 240,255 SF |
|-------------------|------------|
| Availability Date | Immediate  |
| Office Size       | 7,500 SF   |
| Acreage           | 9.61 Acres |
| Year Built        | 1972       |
| Loading Docks     | 13         |
| Rail Docks        | 4          |

| Drive-In Doors  | 1         |
|-----------------|-----------|
| Car Parking     | 45        |
| Trailer Parking | 30        |
| Clear Height    | 20'       |
| Column Spacing  | 40' x 40' |
| Power           | 800 Amps  |
| Sprinkler       | Wet       |