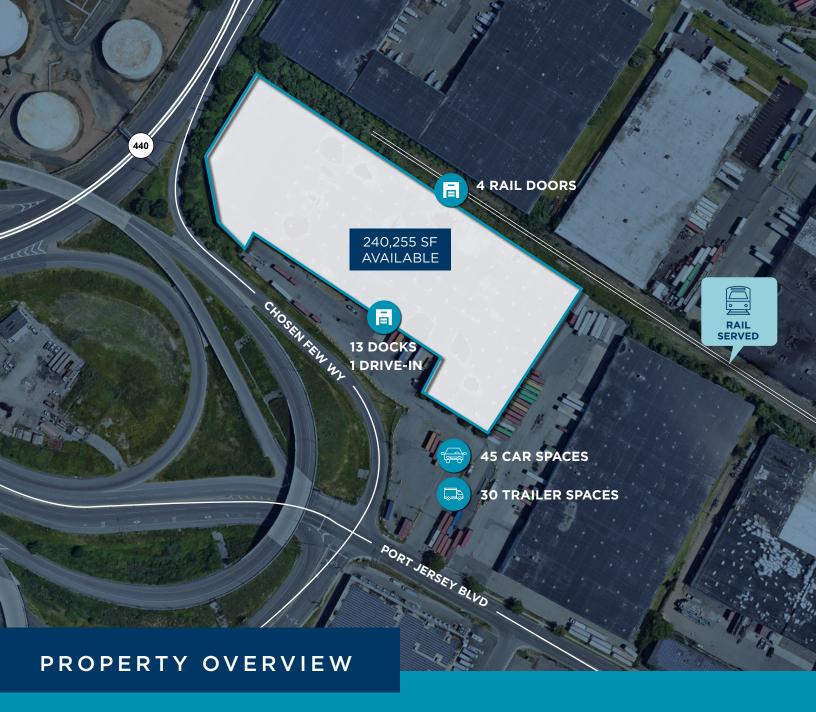

# 112 PORT JERSEY BLVD

JERSEY CITY, NEW JERSEY | FOR LEASE

| Space Available   | 240,255 SF |
|-------------------|------------|
| Availability Date | Immediate  |
| Office Size       | 7,500 SF   |
| Acreage           | 9.61 Acres |
| Year Built        | 1972       |
| Loading Docks     | 13         |
| Rail Docks        | 4          |

| Drive-In Doors  | 1         |
|-----------------|-----------|
| Car Parking     | 45        |
| Trailer Parking | 30        |
| Clear Height    | 20'       |
| Column Spacing  | 40' x 40' |
| Power           | 800 Amps  |
| Sprinkler       | Wet       |