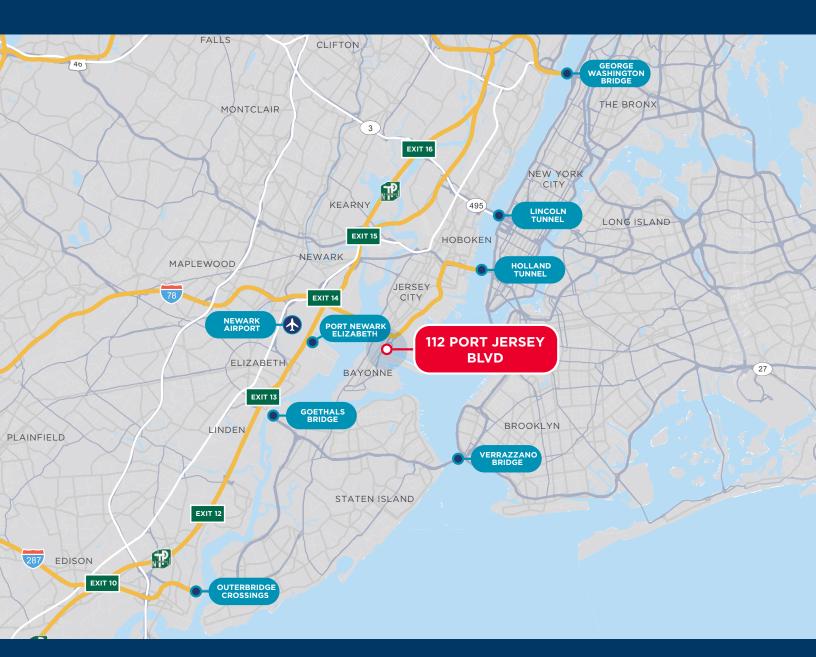

## EXCELLENT HIGHWAY CONNECTIVITY

A premier Jersey City location that is directly off of NJ Turnpike and Route 440. This property is uniquely located to provide a broad supply chain solution for both Northern Jersey and NYC and is well positioned for any last mile ecommerce use.

| Route 440             | 0.2 mi |
|-----------------------|--------|
| Interstate 78         | 0.8 mi |
| NJ Turnpike Exit 14   | 4 mi   |
| Port Newark/Elizabeth | 6 mi   |
| Holland Tunnel        | 6 mi   |
| Newark Airport        | 7 mi   |
| Goathals Bridge       | 9 mi   |