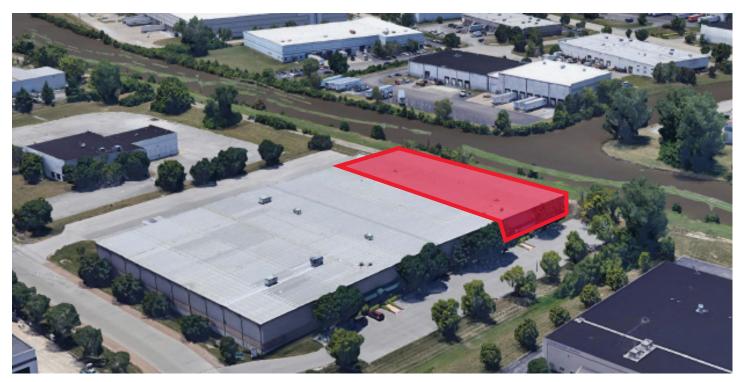

## PROPERTY HIGHLIGHTS

Total Building Area: 98,750 SF

Total Available Area: 24,000 SF

Office Area: 1,000 SF

Clear Height: 21'-23'

Loading: 4 Docks

Loading: 4 Docks

Column Spacing: 50'x50'

Building Depth: 205'

**Lighting:** New LED Warehouse Lighting

**Parking:** 0.85/1,000 SF

**Sprinkler:** ESFR

**Location:** Easy access to 1-70, 1-270, and Hwy 370

Seven miles to Lambert St. Louis Int'l

Airport