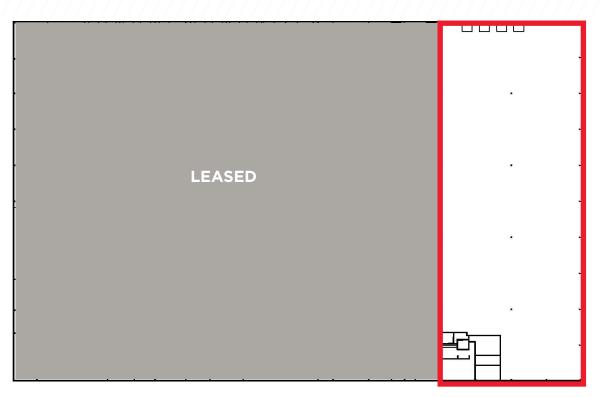

## PROPERTY HIGHLIGHTS

Total Building Area: 98,750 SF

Total Available Area: 24,000 SF

Office Area: 1,000 SF

Clear Height: 21'-23'

Loading: 4 Docks

Loading: 4 Docks

Column Spacing: 50'x50'

## FLOOR PLAN