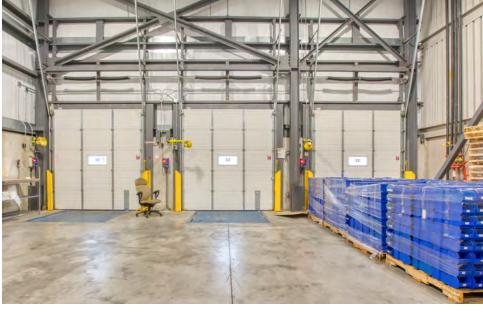

# CUSHMAN & 7381 BRAMALEA ROAD | MISSISSAUGA, ON



## PROPERTY SPECIFICATIONS

Total Area: 83,200 sf

Office Area: 8,000 sf

Clear Height: 22'

Shipping: 3 TL

**Zoning:** E3

**Possession:** Immediate

Asking Rate: \$8.95 psf

**TMI (2025):** \$3.67 psf

Sublease Expiry: November 30, 2031

Separate employee entrance

 Two points of ingress/egress off Bramalea Road & David Hunting Drive





**Comments:** 

### **OPTIMIZING TRUCK CIRCULATION**



## **WAREHOUSE PHOTOS**













## **OFFICE PHOTOS**













## **AERIAL/EXTERIOR PHOTOS**













### SITE LAYOUT



### STRATEGIC LOCATION



### **ZONING: E3**

#### **PERMITTED USES:**

#### The following are permitted uses in the E3 variation:

#### **OFFICE**

- Medical office
- Office

#### **BUSINESS ACTIVITIES**

- Broadcasting/communication facility
- Manufacturing facility
- Science & technology facility
- Transportation Facility
- · Truck terminal
- Warehouse/distribution facility
- Wholesaling facility
- Waste processing station
- Waste transfer station
- Composting facility
- Power generating facility
- Self storage facility
- Outside storage
- Contractor service shop
- Contractor's yard
- Vehicle pound