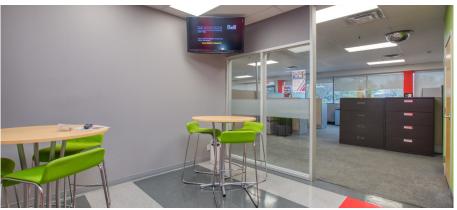

# CUSHMAN & 7381 BRAMALEA ROAD | MISSISSAUGA, ON



## PROPERTY SPECIFICATIONS

Total Area: 83,200 sf

Office Area: 8,000 sf

Clear Height: 22'

Shipping: 3 TL

**Zoning:** E3

**Possession:** Immediate

Asking Rate: \$8.95 psf

**TMI (2025):** \$3.67 psf

Sublease Expiry: November 30, 2031

Separate employee entrance

 Two points of ingress/egress off Bramalea Road & David Hunting Drive





**Comments:** 

### **OPTIMIZING TRUCK CIRCULATION**



## **WAREHOUSE PHOTOS**













## **OFFICE PHOTOS**













## **AERIAL/EXTERIOR PHOTOS**













### SITE LAYOUT



### STRATEGIC LOCATION



### **ZONING: E3**

#### **PERMITTED USES:**

#### The following are permitted uses in the E3 variation:

#### **OFFICE**

- Medical office
- Office

#### **BUSINESS ACTIVITIES**

- Broadcasting/communication facility
- Manufacturing facility
- Science & technology facility
- Transportation Facility
- · Truck terminal
- Warehouse/distribution facility
- Wholesaling facility
- Waste processing station
- Waste transfer station
- Composting facility
- Power generating facility
- Self storage facility
- Outside storage
- Contractor service shop
- Contractor's yard
- Vehicle pound facility
- Medicinal product manufacturing facility
- Plant based manufacturing facility

#### **COMMERCIAL**

- Restau