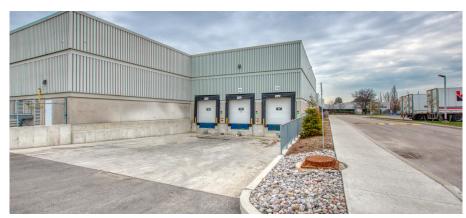

# CUSHMAN & 7381 BRAMALEA ROAD | MISSISSAUGA, ON



## PROPERTY SPECIFICATIONS

Total Area: 83,200 sf

Office Area: 8,000 sf

Clear Height: 22'

Shipping: 3 TL

**Zoning:** E3

**Possession:** Immediate

Asking Rate: \$8.95 psf

**TMI (2025):** \$3.67 psf

Sublease Expiry: November 30, 2031

Separate employee entrance

 Two points of ingress/egress off Bramalea Road & David Hunting Drive





**Comments:** 

### **OPTIMIZING TRUCK CIRCULATION**



## **WAREHOUSE PHOTOS**













## **OFFICE PHOTOS**













## **AERIAL/EXTERIOR PHOTOS**













### SITE LAYOUT



### STRATEGIC LOCATION



### **ZONING: E3**

#### **PERMITTED USES:**

#### The following are permitted uses in the E3 variation:

#### **OFFICE**

- Medical office
- Office

#### **BUSINESS ACTIVITIES**

- Broadcasting/communication facility
- Manufacturing facility
- Science & technology facility
- Transportation Facility
- · Truck terminal
- Warehouse/distribution facility
- Wholesaling facility
- Waste processing station
- Waste transfer station
- Composting facility
- Power generating facility
- Self storage facility
- Outside storage
- Contractor service shop
- Contractor's yard
- Vehicle pound facility
- Medicinal product manufacturing facility
- Plant based manufacturing facility

#### **COMMERCIAL**

- Restaurant
- Convenience restaurant
- Take-out