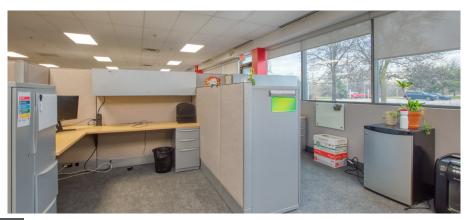

# CUSHMAN & 7381 BRAMALEA ROAD | MISSISSAUGA, ON



## PROPERTY SPECIFICATIONS

Total Area: 83,200 sf

Office Area: 8,000 sf

Clear Height: 22'

Shipping: 3 TL

**Zoning:** E3

**Possession:** Immediate

Asking Rate: \$8.95 psf

**TMI (2025):** \$3.67 psf

Sublease Expiry: November 30, 2031

Separate employee entrance

 Two points of ingress/egress off Bramalea Road & David Hunting Drive





**Comments:** 

### **OPTIMIZING TRUCK CIRCULATION**



## **WAREHOUSE PHOTOS**













## **OFFICE PHOTOS**













## **AERIAL/EXTERIOR PHOTOS**













### SITE LAYOUT



### STRATEGIC LOCATION



### **ZONING: E3**

#### **PERMITTED USES:**

#### The following are permitted uses in the E3 variation:

#### **OFFICE**

- Medical office
- Office

#### **BUSINESS ACTIVITIES**

- Broadcasting/communication facility
- Manufacturing facility
- Science & technology facility
- Transportation Facility
- · Truck terminal
- Warehouse/distribution facility
- Wholesaling facility
- Waste processing station
- Waste transfer station
- Composting facility
- Power generating facility
- Self storage facility
- Outside storage
- Contractor service shop
- Contractor's yard
- Vehicle pound facility
- Medicinal product manufacturing facility
- Plant based manufacturing facility

#### **COMMERCIAL**

- Restaurant
-