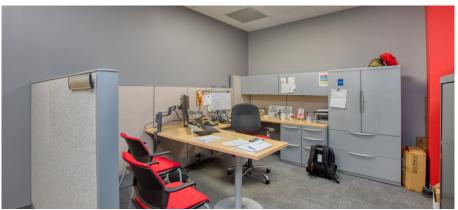

# CUSHMAN & 7381 BRAMALEA ROAD | MISSISSAUGA, ON



## PROPERTY SPECIFICATIONS

Total Area: 83,200 sf

Office Area: 8,000 sf

Clear Height: 22'

Shipping: 3 TL

**Zoning:** E3

**Possession:** Immediate

Asking Rate: \$8.95 psf

**TMI (2025):** \$3.67 psf

Sublease Expiry: November 30, 2031

Separate employee entrance

 Two points of ingress/egress off Bramalea Road & David Hunting Drive





**Comments:** 

### **OPTIMIZING TRUCK CIRCULATION**



## **WAREHOUSE PHOTOS**













## **OFFICE PHOTOS**













## **AERIAL/EXTERIOR PHOTOS**













### SITE LAYOUT



### STRATEGIC LOCATION



### **ZONING: E3**

#### **PERMITTED USES:**

#### The following are permitted uses in the E3 variation:

#### **OFFICE**

- Medical office
- Office

#### **BUSINESS ACTIVITIES**

- Broadcasting/communication facility
- Manufacturing facility
- Science & technology facility
- Transportation Facility
- · Truck terminal
- Warehouse/distribution facility
- Wholesaling facility
- Waste processing station
- Waste transfer station
- Composting facility
- Power generating facility
- Self storage facility
- Outside storage
- Contractor service shop
- Contractor's yard
- Vehicle pound facility
- Medicinal product manufacturing facility
- Plant based manufacturing facility

#### **COMMERCIAL**

- Restaurant