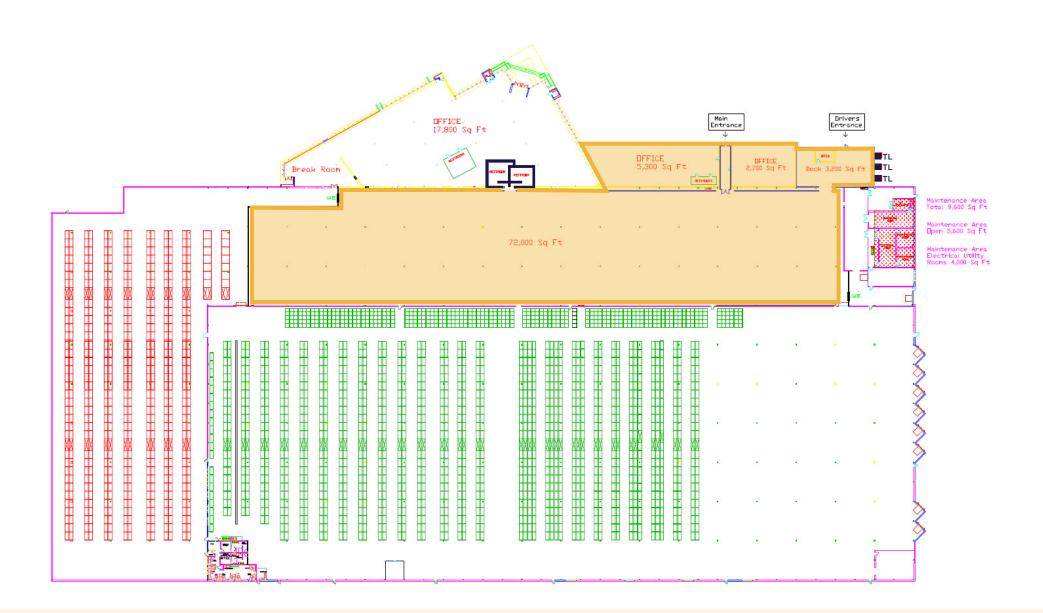

### SITE LAYOUT

## PROPERTY SPECIFICATIONS

Total Area: 83,200 sf

Office Area: 8,000 sf

Clear Height: 22'

Shipping: 3 TL

**Zoning:** E3

**Possession:** Immediate

Asking Rate: \$8.95 psf