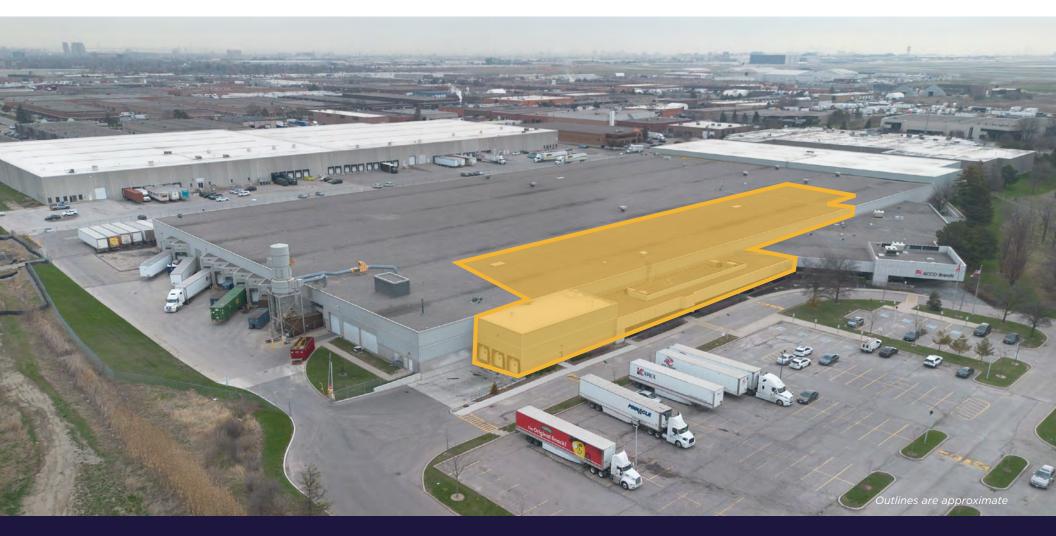

mal care establishment

#### MOTOR VEHICLE SERVICE

- Motor vehicle body repair facility
- Motor vehicle repair facility
- Motor vehicle rental facility
- Motor vehicle wash facility
- Gas bar
- · Motor vehicle service station
- Motor vehicle sales, leasing or rental facility

#### **HOSPITALITY**

- Banquet hall/conference centre/convention centre
- Night club
- · Overnight accommodation

#### **OTHER**

- Adult video store
- Adult entertainment establishment
- Animal boarding establishment
- Active recreational use
- Body-rub establishment
- Truck fuel dispensing facility
- Entertainment establishment
- Recreational establishment
- Funeral establishment
- Private club
- Repair establishment
- Parking lot
- University/college



For more information on zoning, visit www.mississauga.ca





#### FOR MORE INFORMATION, CONTACT:

MICHAEL YULL\*, SIOR Executive Vice President 647 272 3075 Michael.Yull@cushwake.com RORY MACNEIL\*
Senior Associate
289 221 0356
Rory.MacNeil@cushwake.com

CUSHMAN & WAKEFIELD ULC. 1 Prologis Blvd, Suite 300 Mississauga, ON L5W 0G2 cushmanwakefield.com

©2025 Cushman & Wakefield Ulc. All Rights Reserved. The Information Contained In This Communication Is Strictly Confidential. This Information Has Been Obtained From Sources Believed To Be Reliable But Has Not Been Verified. No Warranty Or Representation, Express Or Implied, Is Made As To The Condition Of The Property (Or Properties) Referenced Herein Or As To The Accuracy Or Completeness Of The Information Contained Herein, And Same Is Submitted Subject To Errors, Omissions, Change Of Price, Rental O