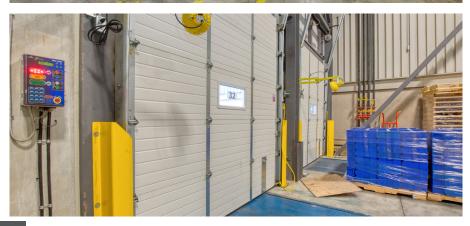

# CUSHMAN & 7381 BRAMALEA ROAD | MISSISSAUGA, ON



## PROPERTY SPECIFICATIONS

Total Area: 83,200 sf

Office Area: 8,000 sf

Clear Height: 22'

Shipping: 3 TL

**Zoning:** E3

**Possession:** Immediate

Asking Rate: \$8.95 psf

**TMI (2025):** \$3.67 psf

Sublease Expiry: November 30, 2031

Separate employee entrance

 Two points of ingress/egress off Bramalea Road & David Hunting Drive





**Comments:** 

### **OPTIMIZING TRUCK CIRCULATION**



## **WAREHOUSE PHOTOS**













## **OFFICE PHOTOS**













## **AERIAL/EXTERIOR PHOTOS**













### SITE LAYOUT



### STRATEGIC LOCATION



### **ZONING: E3**

#### **PERMITTED USES:**

#### The following are permitted uses in the E3 variation:

#### **OFFICE**

- Medical office
- Office

#### **BUSINESS ACTIVITIES**

- Broadcasting/communication facility
- Manufacturing facility
- Science & technology facility
- Transportation Facility
- · Truck terminal
- Warehouse/distribution facility
- Wholesaling facility
- Waste processing station
- Waste transfer station
- Composting facility
- Power generating facility
- Self storage facility
- Outside storage
- Contractor service shop
- Contractor's yard
- Vehicle pound facility
- Medicinal product manufacturing facility
- Plant based manufacturing facility

#