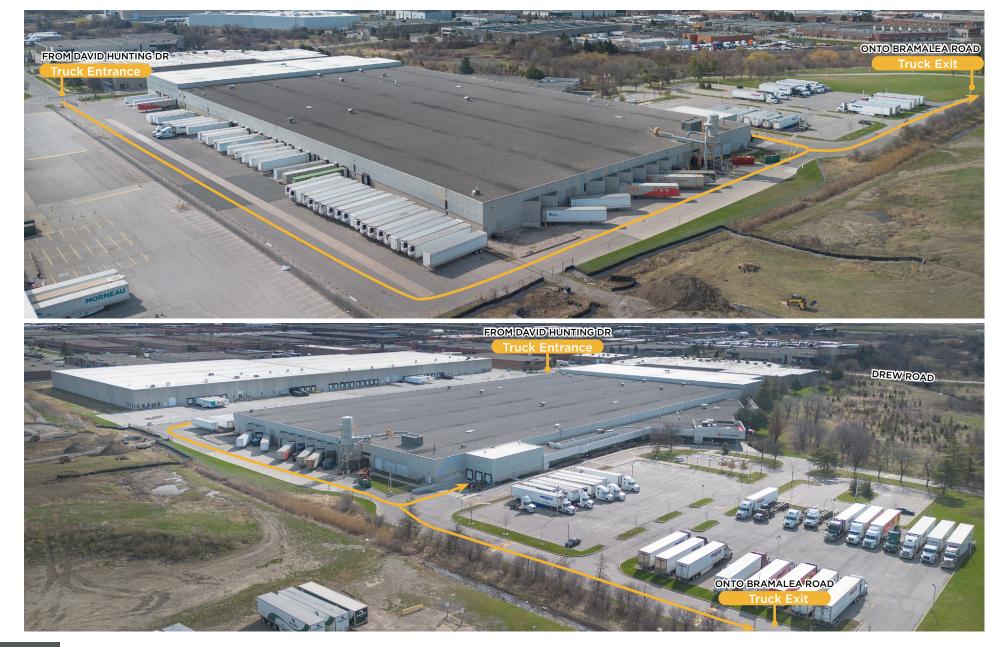

# CUSHMAN & 7381 BRAMALEA ROAD | MISSISSAUGA, ON



## PROPERTY SPECIFICATIONS

Total Area: 83,200 sf

Office Area: 8,000 sf

Clear Height: 22'

Shipping: 3 TL

**Zoning:** E3

**Possession:** Immediate

Asking Rate: \$8.95 psf

**TMI (2025):** \$3.67 psf

Sublease Expiry: November 30, 2031

Separate employee entrance

 Two points of ingress/egress off Bramalea Road & David Hunting Drive





**Comments:** 

### **OPTIMIZING TRUCK CIRCULATION**



## **WAREHOUSE PHOTOS**













## **OFFICE PHOTOS**













## **AERIAL/EXTERIOR PHOTOS**













### SITE LAYOUT



### STRATEGIC LOCATION



### **ZONING: E3**

#### **PERMITTED USES:**

#### The following are permitted uses in the E3 variation:

#### **OFFICE**

- Medical office
- Office

#### **BUSINESS ACTIVITIES**

- Broadcasting/communication facility
- Manufacturing facility
- Science & technology facility
- Transportation Facility
- · Truck terminal
- Warehouse/distribution facility
- Wholesaling facility
- Waste processing station
- Waste transfer station
- Composting facility
- Power generating facility
- Self storage facility
- Outside storage
- Contractor service shop
- Contractor's yard
- Vehicle pound facility
- Medicinal product manufacturing facility
- Pl