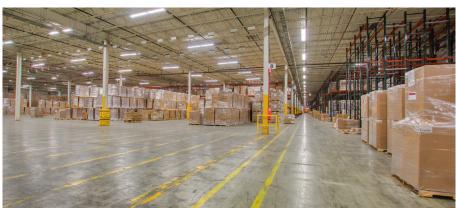

# CUSHMAN & 7381 BRAMALEA ROAD | MISSISSAUGA, ON



## PROPERTY SPECIFICATIONS

Total Area: 83,200 sf

Office Area: 8,000 sf

Clear Height: 22'

Shipping: 3 TL

**Zoning:** E3

**Possession:** Immediate

Asking Rate: \$8.95 psf

**TMI (2025):** \$3.67 psf

Sublease Expiry: November 30, 2031

Separate employee entrance

 Two points of ingress/egress off Bramalea Road & David Hunting Drive





**Comments:** 

### **OPTIMIZING TRUCK CIRCULATION**



## **WAREHOUSE PHOTOS**













## **OFFICE PHOTOS**













## **AERIAL/EXTERIOR PHOTOS**













### SITE LAYOUT



### STRATEGIC LOCATION



### **ZONING: E3**

#### **PERMITTED USES:**

#### The following are permitted uses in the E3 variation:

#### **OFFICE**

- Medical office
- Office

#### **BUSINESS ACTIVITIES**

- Broadcasting/communication facility
- Manufacturing facility
- Science & technology facility
- Transportation Facility
- · Truck terminal
- Warehouse/distribution facility
- Wholesaling facility
- Waste processing station
- Waste transfer station
- Composting facility
- Power generating facility
- Self storage facility
- Outside storage
- Contractor service shop
- Contractor's yard
- Vehicle pound facility
- Medicinal product manufacturing facility
- Plant based manufacturing facilit