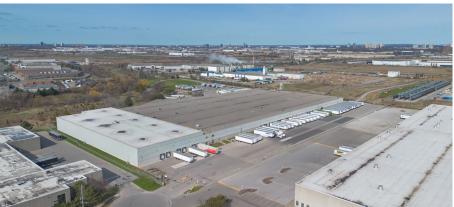

# CUSHMAN & 7381 BRAMALEA ROAD | MISSISSAUGA, ON



## PROPERTY SPECIFICATIONS

Total Area: 83,200 sf

Office Area: 8,000 sf

Clear Height: 22'

Shipping: 3 TL

**Zoning:** E3

**Possession:** Immediate

Asking Rate: \$8.95 psf

**TMI (2025):** \$3.67 psf

Sublease Expiry: November 30, 2031

Separate employee entrance

 Two points of ingress/egress off Bramalea Road & David Hunting Drive





**Comments:** 

### **OPTIMIZING TRUCK CIRCULATION**



## **WAREHOUSE PHOTOS**













## **OFFICE PHOTOS**













## **AERIAL/EXTERIOR PHOTOS**













### SITE LAYOUT



### STRATEGIC LOCATION



### **ZONING: E3**

#### **PERMITTED USES:**

#### The following are permitted uses in the E3 variation:

#### **OFFICE**

- Medical office
- Office

#### **BUSINESS ACTIVITIES**

- Broadcasting/communication facility
- Manufacturing facility
- Science & technology facility
- Transportation Facility
- · Truck terminal
- Warehouse/distribution facility
- Wholesaling facility
- Waste processing station
- Waste transfer station
- Composting facility
- Power generating facility
- Self storage facility
- Outside storage
- Contractor service shop
- Contractor's yard
- Vehicle pound facility
- Medicinal product manufacturing facility
- Plant based manufacturing facility

#### **COMMERCIAL**

- Restaurant
- Convenience restaurant
- Take-out restau