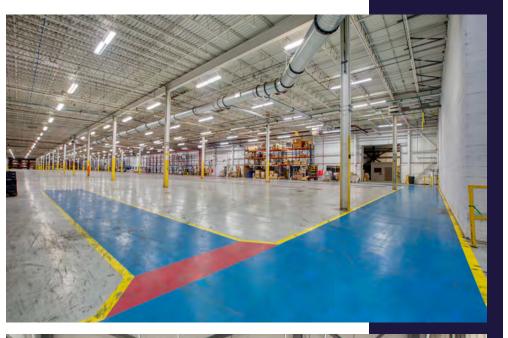

# CUSHMAN & 7381 BRAMALEA ROAD | MISSISSAUGA, ON



## PROPERTY SPECIFICATIONS

Total Area: 83,200 sf

Office Area: 8,000 sf

Clear Height: 22'

Shipping: 3 TL

**Zoning:** E3

**Possession:** Immediate

Asking Rate: \$8.95 psf

**TMI (2025):** \$3.67 psf

Sublease Expiry: November 30, 2031

Separate employee entrance

 Two points of ingress/egress off Bramalea Road & David Hunting Drive





**Comments:** 

### **OPTIMIZING TRUCK CIRCULATION**



## **WAREHOUSE PHOTOS**













## **OFFICE PHOTOS**













## **AERIAL/EXTERIOR PHOTOS**













### SITE LAYOUT



### STRATEGIC LOCATION



### **ZONING: E3**

#### **PERMITTED USES:**

#### The following are permitted uses in the E3 variation:

#### **OFFICE**

- Medical office
- Office

#### **BUSINESS ACTIVITIES**

- Broadcasting/communication facility
- Manufacturing facility
- Science & technology facility
- Transportation Facility
- · Truck terminal
- Warehouse/distribution facility
- Wholesaling facility
- Waste processing station
- Waste transfer station
- Composting facility
- Power generating facility
- Self storage facility
- Outside storage
- Contractor service shop
- Contractor's yard
- Vehicle poun