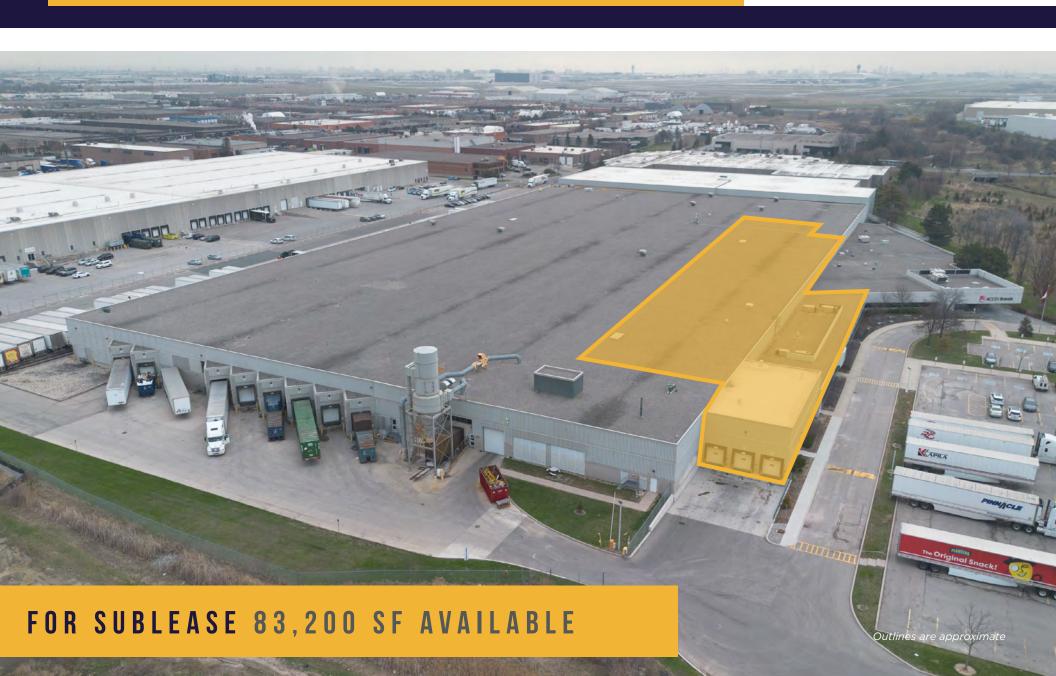

## PROPERTY SPECIFICATIONS

Total Area: 83,200 sf

Office Area: 8,000 sf

Clear Height: 22'

Shipping: 3 TL

**Zoning:** E3

**Possession:** Immediate

Asking Rate: \$8.95 psf

**TMI (2025):** \$3.67 psf

Sublease Expiry: November 30, 2031

Separate employee entrance

 Two points of ingress/egress off Bramalea Road & David Hunting Drive

**Comments:** 

### SITE LAYOUT