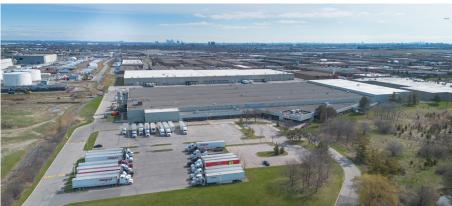

# CUSHMAN & 7381 BRAMALEA ROAD | MISSISSAUGA, ON



## PROPERTY SPECIFICATIONS

Total Area: 83,200 sf

Office Area: 8,000 sf

Clear Height: 22'

Shipping: 3 TL

**Zoning:** E3

**Possession:** Immediate

Asking Rate: \$8.95 psf

**TMI (2025):** \$3.67 psf

Sublease Expiry: November 30, 2031

Separate employee entrance

 Two points of ingress/egress off Bramalea Road & David Hunting Drive





**Comments:** 

### **OPTIMIZING TRUCK CIRCULATION**



## **WAREHOUSE PHOTOS**













## **OFFICE PHOTOS**













## **AERIAL/EXTERIOR PHOTOS**













### SITE LAYOUT



### STRATEGIC LOCATION



### **ZONING: E3**

#### **PERMITTED USES:**

#### The following are permitted uses in the E3 variation:

#### **OFFICE**

- Medical office
- Office

#### **BUSINESS ACTIVITIES**

- Broadcasting/communication facility
- Manufacturing facility
- Science & technology facility
- Transportation Facility
- · Truck terminal
- Warehouse/distribution facility
- Wholesaling facility
- Waste processing station
- Waste transfer station
- Composting facility
- Power generating facility
- Self storage facility
- Outside storage
- Contractor service shop
- Contractor's yard
- Vehicle pound facility
- Medicinal product manufacturing facility
- Plant based manufacturing facility

#### **COMMERCIAL**

- Restaurant
- Convenience restaurant
- Take-out rest