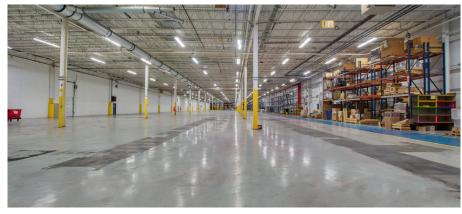

# CUSHMAN & 7381 BRAMALEA ROAD | MISSISSAUGA, ON



## PROPERTY SPECIFICATIONS

Total Area: 83,200 sf

Office Area: 8,000 sf

Clear Height: 22'

Shipping: 3 TL

**Zoning:** E3

**Possession:** Immediate

Asking Rate: \$8.95 psf

**TMI (2025):** \$3.67 psf

Sublease Expiry: November 30, 2031

Separate employee entrance

 Two points of ingress/egress off Bramalea Road & David Hunting Drive





**Comments:** 

### **OPTIMIZING TRUCK CIRCULATION**



## **WAREHOUSE PHOTOS**













## **OFFICE PHOTOS**













## **AERIAL/EXTERIOR PHOTOS**













### SITE LAYOUT



### STRATEGIC LOCATION



### **ZONING: E3**

#### **PERMITTED USES:**

#### The following are permitted uses in the E3 variation:

#### **OFFICE**

- Medical office
- Office

#### **BUSINESS ACTIVITIES**

- Broadcasting/communication facility
- Manufacturing facility
- Science & technology facility
- Transportation Facility
- · Truck terminal
- Warehouse/distribution facility
- Wholesaling facility
- Waste processing station
- Waste transfer station
- Composting facility
- Power generating facility
- Self storage facility
- Outside storage
- Contractor service shop
- Contractor's yard
- Vehicle pound facility
- Medicinal product manufacturing facility
- Plant based manufacturing facility

###