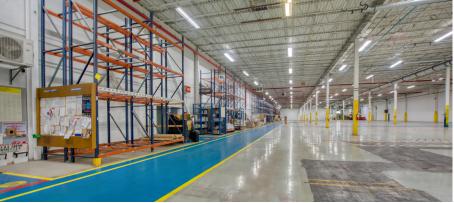

# CUSHMAN & 7381 BRAMALEA ROAD | MISSISSAUGA, ON



## PROPERTY SPECIFICATIONS

Total Area: 83,200 sf

Office Area: 8,000 sf

Clear Height: 22'

Shipping: 3 TL

**Zoning:** E3

**Possession:** Immediate

Asking Rate: \$8.95 psf

**TMI (2025):** \$3.67 psf

Sublease Expiry: November 30, 2031

Separate employee entrance

 Two points of ingress/egress off Bramalea Road & David Hunting Drive





**Comments:** 

### **OPTIMIZING TRUCK CIRCULATION**



## **WAREHOUSE PHOTOS**













## **OFFICE PHOTOS**













## **AERIAL/EXTERIOR PHOTOS**













### SITE LAYOUT



### STRATEGIC LOCATION



### **ZONING: E3**

#### **PERMITTED USES:**

#### The following are permitted uses in the E3 variation:

#### **OFFICE**

- Medical office
- Office

#### **BUSINESS ACTIVITIES**

- Broadcasting/communication facility
- Manufacturing facility
- Science & technology facility
- Transportation Facility
- · Truck terminal
- Warehouse/distribution facility
- Wholesaling facility
- Waste processing station
- Waste transfer station
- Composting facility
- Power generating facility
- Self storage facility
- Outside storage
- Contractor service shop
- Contractor's yard
- Vehicle pound facility
- Medicinal product manufacturing facility
- Plant based manufacturing facility