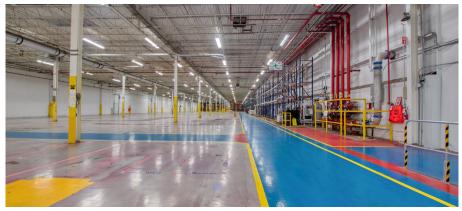

# CUSHMAN & 7381 BRAMALEA ROAD | MISSISSAUGA, ON



## PROPERTY SPECIFICATIONS

Total Area: 83,200 sf

Office Area: 8,000 sf

Clear Height: 22'

Shipping: 3 TL

**Zoning:** E3

**Possession:** Immediate

Asking Rate: \$8.95 psf

**TMI (2025):** \$3.67 psf

Sublease Expiry: November 30, 2031

Separate employee entrance

 Two points of ingress/egress off Bramalea Road & David Hunting Drive





**Comments:** 

### **OPTIMIZING TRUCK CIRCULATION**



## **WAREHOUSE PHOTOS**













## **OFFICE PHOTOS**













## **AERIAL/EXTERIOR PHOTOS**













### SITE LAYOUT



### STRATEGIC LOCATION



### **ZONING: E3**

#### **PERMITTED USES:**

#### The following are permitted uses in the E3 variation:

#### **OFFICE**

- Medical office
- Office

#### **BUSINESS ACTIVITIES**

- Broadcasting/communication facility
- Manufacturing facility
- Science & technology facility
- Transportation Facility
- · Truck terminal
- Warehouse/distribution facility
- Wholesaling facility
- Waste processing station
- Waste transfer station
- Composting facility
- Power generating facility
- Self storage facility
- Outside storage
- Contractor service shop
- Contractor's yard
- Vehicle pound facility
- Medicinal product manufacturing facility
- Plant based manufacturing fac