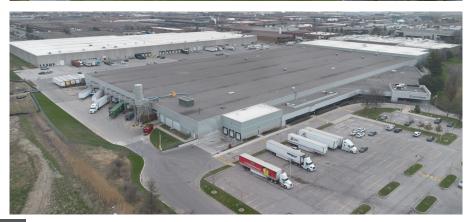

# CUSHMAN & 7381 BRAMALEA ROAD | MISSISSAUGA, ON



## PROPERTY SPECIFICATIONS

Total Area: 83,200 sf

Office Area: 8,000 sf

Clear Height: 22'

Shipping: 3 TL

**Zoning:** E3

**Possession:** Immediate

Asking Rate: \$8.95 psf

**TMI (2025):** \$3.67 psf

Sublease Expiry: November 30, 2031

Separate employee entrance

 Two points of ingress/egress off Bramalea Road & David Hunting Drive





**Comments:** 

### **OPTIMIZING TRUCK CIRCULATION**



## **WAREHOUSE PHOTOS**













## **OFFICE PHOTOS**













## **AERIAL/EXTERIOR PHOTOS**













### SITE LAYOUT



### STRATEGIC LOCATION



### **ZONING: E3**

#### **PERMITTED USES:**

#### The following are permitted uses in the E3 variation:

#### **OFFICE**

- Medical office
- Office

#### **BUSINESS ACTIVITIES**

- Broadcasting/communication facility
- Manufacturing facility
- Science & technology facility
- Transportation Facility
- · Truck terminal
- Warehouse/distribution facility
- Wholesaling facility
- Waste processing station
- Waste transfer station
- Composting facility
- Power generating facility
- Self storage facility
- Outside storage
- Contractor service shop
- Contractor's yard
- Vehicle pound facility
- Medicinal product manufacturing facility
- Plant based manufacturing facility

#### **COMMERCIAL**

- Restaurant
- Convenience restaurant
- Take-out restaura