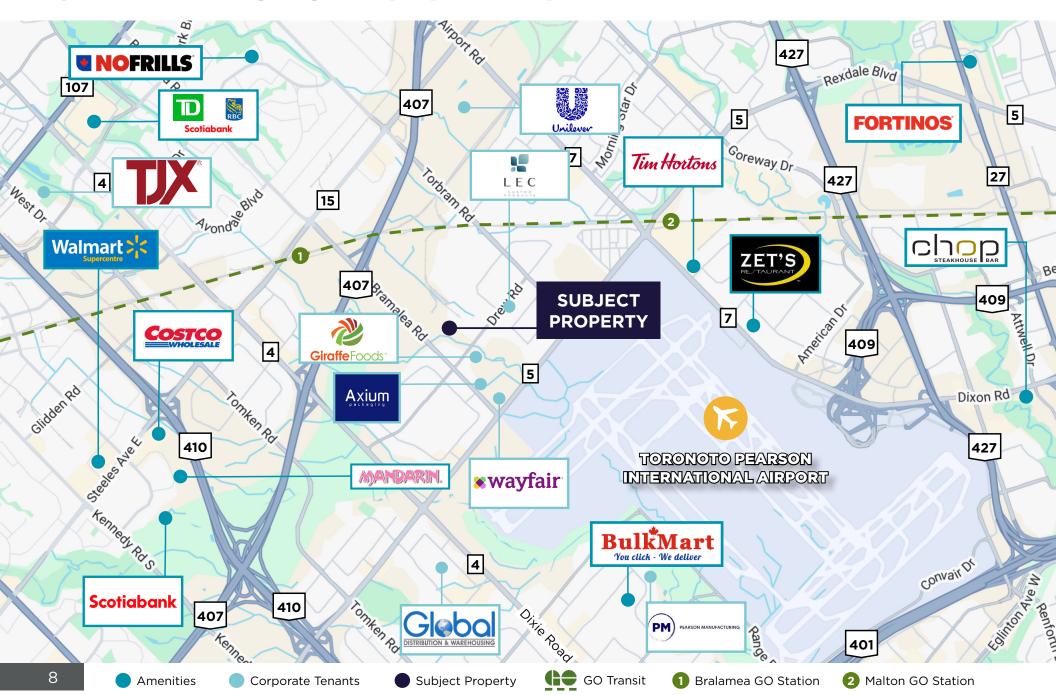

# CUSHMAN & 7381 BRAMALEA ROAD | MISSISSAUGA, ON



## PROPERTY SPECIFICATIONS

Total Area: 83,200 sf

Office Area: 8,000 sf

Clear Height: 22'

Shipping: 3 TL

**Zoning:** E3

**Possession:** Immediate

Asking Rate: \$8.95 psf

**TMI (2025):** \$3.67 psf

Sublease Expiry: November 30, 2031

Separate employee entrance

 Two points of ingress/egress off Bramalea Road & David Hunting Drive





**Comments:** 

### **OPTIMIZING TRUCK CIRCULATION**



## **WAREHOUSE PHOTOS**













## **OFFICE PHOTOS**













## **AERIAL/EXTERIOR PHOTOS**













### SITE LAYOUT



### STRATEGIC LOCATION



### **ZONING: E3**

#### **PERMITTED USES:**

#### The following are permitted uses in the E3 variation:

#### **OFFICE**

- Medical office
- Office

#### **BUSINESS ACTIVITIES**

- Broadcasting/communication facility
- Manufacturing facility
- Science & technology facility
- Transportation Facility
- · Truck terminal
- Warehouse/distribution facility
- Wholesaling facility
- Waste processing station
- Waste transfer station
- Composting facility
- Power generating facility
- Self storage facility
- Outside storage
- Contractor service shop
- Contractor's yard
- Vehicle pound facility
- Medicinal product manufacturing facility
- Plant based manufacturing facility

#### **COMMERCIAL**

- Restaurant
- Convenience restaurant
- Take-out restaurant
- Commercial school
- · Financial institutio