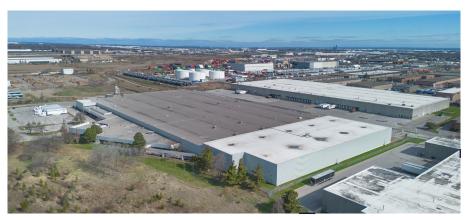

# CUSHMAN & 7381 BRAMALEA ROAD | MISSISSAUGA, ON



## PROPERTY SPECIFICATIONS

Total Area: 83,200 sf

Office Area: 8,000 sf

Clear Height: 22'

Shipping: 3 TL

**Zoning:** E3

**Possession:** Immediate

Asking Rate: \$8.95 psf

**TMI (2025):** \$3.67 psf

Sublease Expiry: November 30, 2031

Separate employee entrance

 Two points of ingress/egress off Bramalea Road & David Hunting Drive





**Comments:** 

### **OPTIMIZING TRUCK CIRCULATION**



## **WAREHOUSE PHOTOS**













## **OFFICE PHOTOS**













## **AERIAL/EXTERIOR PHOTOS**













### SITE LAYOUT



### STRATEGIC LOCATION



### **ZONING: E3**

#### **PERMITTED USES:**

#### The following are permitted uses in the E3 variation:

#### **OFFICE**

- Medical office
- Office

#### **BUSINESS ACTIVITIES**

- Broadcasting/communication facility
- Manufacturing facility
- Science & technology facility
- Transportation Facility
- · Truck terminal
- Warehouse/distribution facility
- Wholesaling facility
- Waste processing station
- Waste transfer station
- Composting facility
- Power generating facility
- Self storage facility
- Outside storage
- Contractor service shop
- Contractor's yard
- Vehicle pound facility
- Medicinal product manufacturing facility
- Plant based manufacturing facility

#### **COMMERCIAL**

- Restaurant
- Convenience restaurant
- Take-out restaurant