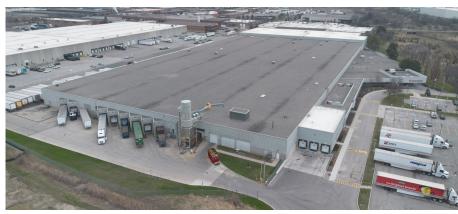

# CUSHMAN & 7381 BRAMALEA ROAD | MISSISSAUGA, ON



## PROPERTY SPECIFICATIONS

Total Area: 83,200 sf

Office Area: 8,000 sf

Clear Height: 22'

Shipping: 3 TL

**Zoning:** E3

**Possession:** Immediate

Asking Rate: \$8.95 psf

**TMI (2025):** \$3.67 psf

Sublease Expiry: November 30, 2031

Separate employee entrance

 Two points of ingress/egress off Bramalea Road & David Hunting Drive





**Comments:** 

### **OPTIMIZING TRUCK CIRCULATION**



## **WAREHOUSE PHOTOS**













## **OFFICE PHOTOS**













## **AERIAL/EXTERIOR PHOTOS**













### SITE LAYOUT



### STRATEGIC LOCATION



### **ZONING: E3**

#### **PERMITTED USES:**

#### The following are permitted uses in the E3 variation:

#### **OFFICE**

- Medical office
- Office

#### **BUSINESS ACTIVITIES**

- Broadcasting/communication facility
- Manufacturing facility
- Science & technology facility
- Transportation Facility
- · Truck terminal
- Warehouse/distribution facility
- Wholesaling facility
- Waste processing station
- Waste transfer station
- Composting facility
- Power generating facility
- Self storage facility
- Outside storage
- Contractor service shop
- Contractor's yard
- Vehicle pound facility
- Medicinal product manufacturing facility
- Plant based manufacturing facility

#### **COMMERCIAL**

- Restaurant
- Convenience restaurant
- Take-out re