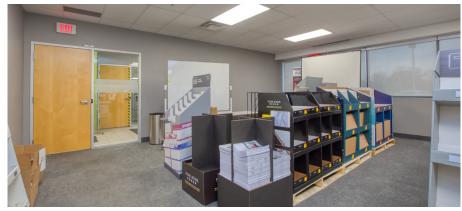

# CUSHMAN & 7381 BRAMALEA ROAD | MISSISSAUGA, ON



## PROPERTY SPECIFICATIONS

Total Area: 83,200 sf

Office Area: 8,000 sf

Clear Height: 22'

Shipping: 3 TL

**Zoning:** E3

**Possession:** Immediate

Asking Rate: \$8.95 psf

**TMI (2025):** \$3.67 psf

Sublease Expiry: November 30, 2031

Separate employee entrance

 Two points of ingress/egress off Bramalea Road & David Hunting Drive





**Comments:** 

### **OPTIMIZING TRUCK CIRCULATION**



## **WAREHOUSE PHOTOS**













## **OFFICE PHOTOS**













## **AERIAL/EXTERIOR PHOTOS**













### SITE LAYOUT



### STRATEGIC LOCATION



### **ZONING: E3**

#### **PERMITTED USES:**

#### The following are permitted uses in the E3 variation:

#### **OFFICE**

- Medical office
- Office

#### **BUSINESS ACTIVITIES**

- Broadcasting/communication facility
- Manufacturing facility
- Science & technology facility
- Transportation Facility
- · Truck terminal
- Warehouse/distribution facility
- Wholesaling facility
- Waste processing station
- Waste transfer station
- Composting facility
- Power generating facility
- Self storage facility
- Outside storage
- Contractor service shop
- Contractor's yard
- Vehicle pound facility
- Medicinal product manufacturing facility
- Plant based manufacturing facility

#### **COMMERCIAL**

- Rest