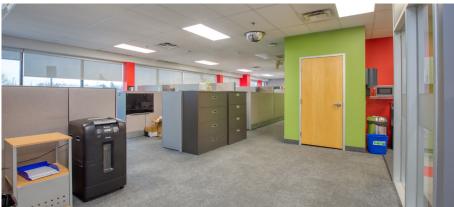

# CUSHMAN & 7381 BRAMALEA ROAD | MISSISSAUGA, ON



## PROPERTY SPECIFICATIONS

Total Area: 83,200 sf

Office Area: 8,000 sf

Clear Height: 22'

Shipping: 3 TL

**Zoning:** E3

**Possession:** Immediate

Asking Rate: \$8.95 psf

**TMI (2025):** \$3.67 psf

Sublease Expiry: November 30, 2031

Separate employee entrance

 Two points of ingress/egress off Bramalea Road & David Hunting Drive





**Comments:** 

### **OPTIMIZING TRUCK CIRCULATION**



## **WAREHOUSE PHOTOS**













## **OFFICE PHOTOS**













## **AERIAL/EXTERIOR PHOTOS**













### SITE LAYOUT



### STRATEGIC LOCATION



### **ZONING: E3**

#### **PERMITTED USES:**

#### The following are permitted uses in the E3 variation:

#### **OFFICE**

- Medical office
- Office

#### **BUSINESS ACTIVITIES**

- Broadcasting/communication facility
- Manufacturing facility
- Science & technology facility
- Transportation Facility
- · Truck terminal
- Warehouse/distribution facility
- Wholesaling facility
- Waste processing station
- Waste transfer station
- Composting facility
- Power generating facility
- Self storage facility
- Outside storage
- Contractor service shop
- Contractor's yard
- Vehicle pound facility
- Medicinal product manufacturing facility
- Plant based manufacturing facility

#### **COMMERCIAL**

- Restaura