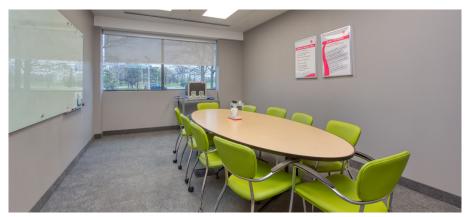

# CUSHMAN & 7381 BRAMALEA ROAD | MISSISSAUGA, ON



## PROPERTY SPECIFICATIONS

Total Area: 83,200 sf

Office Area: 8,000 sf

Clear Height: 22'

Shipping: 3 TL

**Zoning:** E3

**Possession:** Immediate

Asking Rate: \$8.95 psf

**TMI (2025):** \$3.67 psf

Sublease Expiry: November 30, 2031

Separate employee entrance

 Two points of ingress/egress off Bramalea Road & David Hunting Drive





**Comments:** 

### **OPTIMIZING TRUCK CIRCULATION**



## **WAREHOUSE PHOTOS**













## **OFFICE PHOTOS**













## **AERIAL/EXTERIOR PHOTOS**













### SITE LAYOUT



### STRATEGIC LOCATION



### **ZONING: E3**

#### **PERMITTED USES:**

#### The following are permitted uses in the E3 variation:

#### **OFFICE**

- Medical office
- Office

#### **BUSINESS ACTIVITIES**

- Broadcasting/communication facility
- Manufacturing facility
- Science & technology facility
- Transportation Facility
- · Truck terminal
- Warehouse/distribution facility
- Wholesaling facility
- Waste processing station
- Waste transfer station
- Composting facility
- Power generating facility
- Self storage facility
- Outside storage
- Contractor service shop
- Contractor's yard
- Vehicle pound facility
- Medicinal product manufacturing facility
- Plant based manufacturing facility

#### **COMMERCIAL**

- Restaurant
- C