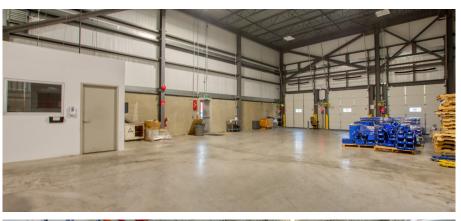

# CUSHMAN & 7381 BRAMALEA ROAD | MISSISSAUGA, ON



## PROPERTY SPECIFICATIONS

Total Area: 83,200 sf

Office Area: 8,000 sf

Clear Height: 22'

Shipping: 3 TL

**Zoning:** E3

**Possession:** Immediate

Asking Rate: \$8.95 psf

**TMI (2025):** \$3.67 psf

Sublease Expiry: November 30, 2031

Separate employee entrance

 Two points of ingress/egress off Bramalea Road & David Hunting Drive





**Comments:** 

### **OPTIMIZING TRUCK CIRCULATION**



## **WAREHOUSE PHOTOS**













## **OFFICE PHOTOS**













## **AERIAL/EXTERIOR PHOTOS**













### SITE LAYOUT



### STRATEGIC LOCATION



### **ZONING: E3**

#### **PERMITTED USES:**

#### The following are permitted uses in the E3 variation:

#### **OFFICE**

- Medical office
- Office

#### **BUSINESS ACTIVITIES**

- Broadcasting/communication facility
- Manufacturing facility
- Science & technology facility
- Transportation Facility
- · Truck terminal
- Warehouse/distribution facility
- Wholesaling facility
- Waste processing station
- Waste transfer station
- Composting facility
- Power generating facility
- Self storage facility
- Outside storage
- Contractor service shop
- Contractor's yard
- Vehicle pound facility
- Medicinal product manufacturing facility
- Plant based manufacturing facil