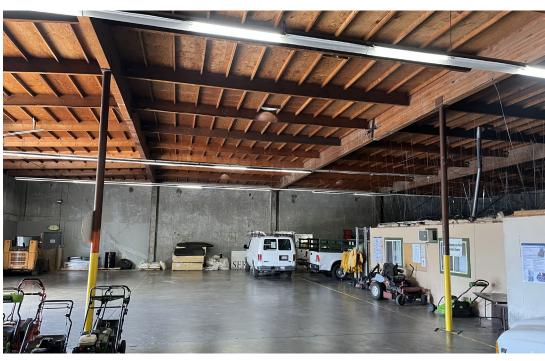

## 1764 NATIONAL AVENUE, HAYWARD

± 11,956 SF Freestanding Building On a 1.07 Acre Parcel

± 4,000 SF of Office

Fenced and Paved Laydown Yard

± 17' - 19' Clear Height

One (1) Grade-Level Door

400 Amps, 240V, 3-Phase Power (To be Verified)