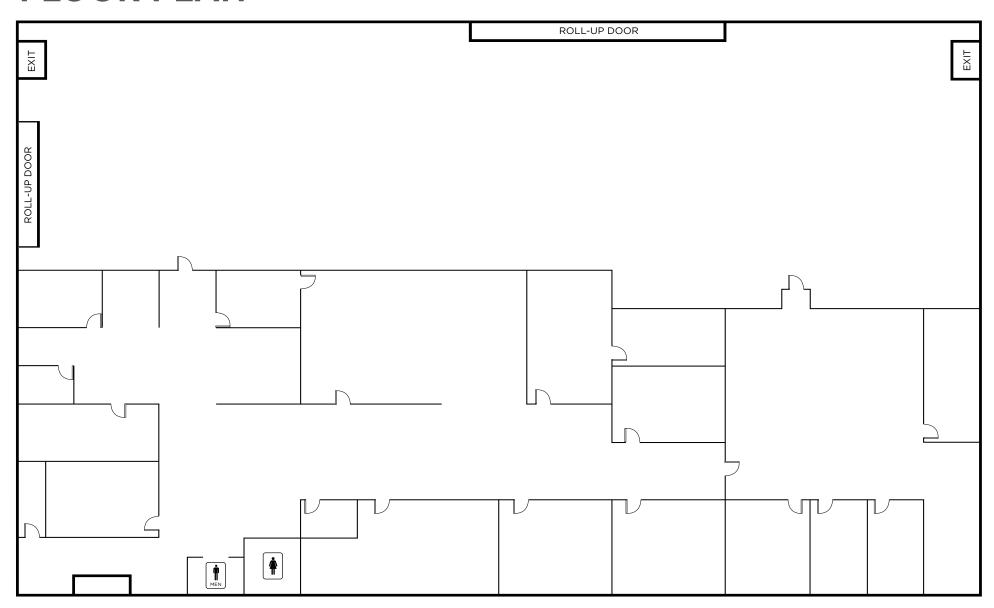

## 1764 NATIONAL AVENUE, HAYWARD



± 11,956 SF Freestanding Building On a 1.07 Acre Parcel



± 4,000 SF of Office



Fenced and Paved Laydown Yard



± 17' - 19' Clear Height



One (1) Grade-Level Door



400 Amps, 240V, 3-Phase Power (To be Verified)



Easy Access to I-880



Available September 1, 2025



Contact Brokers for Pricing



Do Not Disturb Tenant





## **FLOOR PLAN**



<sup>\*</sup> Not Drawn to Scale



## NATIONAL AVENUE, HAYWARD

## FOR MORE INFO CONTACT:

VICTOR DEBOER

Executive Director 510.891.5804

victor.deboer@cushwake.com

LIC #01910482

JEFF POWERS

Managing Director 510.891.5821

jeff.powers@cushwake.com

LIC #02021074

MATT YOKLAVICH

Associate

510.267.6030

matt.yoklavich@cushwake.com

LIC #02202140

©2025 Cushman & Wakefield. All rights reserved. The information contained in this communication is strictly confidential. This information has been obtained from sources believed to be reliable but has not been verified. No warranty or representation, express or implied, is made as to the condition of the property (or properties) referenced herein or as to the accuracy or completeness of the information contained herein, and same is submitt