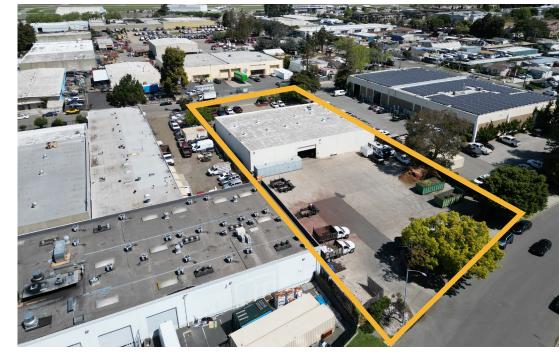

## 1764 NATIONAL AVENUE, HAYWARD

± 11,956 SF Freestanding Building On a 1.07 Acre Parcel

± 4,000 SF of Office

Fenced and Paved Laydown Yard

± 17' - 19' Clear Height

One (1) Grade-Level Door

400 Amps, 240V, 3-Phase Power (To be Verified)

## NATIONAL AVENUE, HAYWARD