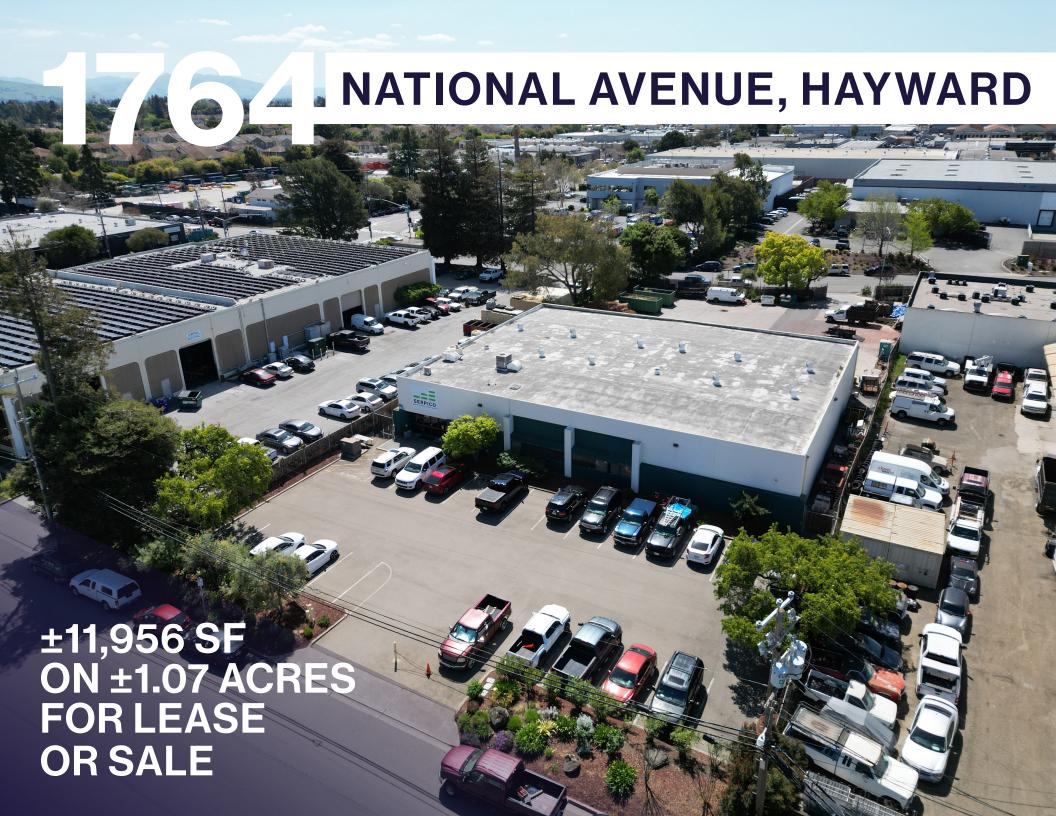

## 1764 NATIONAL AVENUE, HAYWARD

± 11,956 SF Freestanding Building On a 1.07 Acre Parcel

± 4,000 SF of Office

Fenced and Paved Laydown Yard

± 17' - 19' Clear Height

One (1) Grade-Level Door

400 Amps, 240V, 3-Phase Power (To be Verified)

Easy Access to I-880

Available September 1, 2025

Contact Brokers for Pricing

Do Not Disturb Tenant