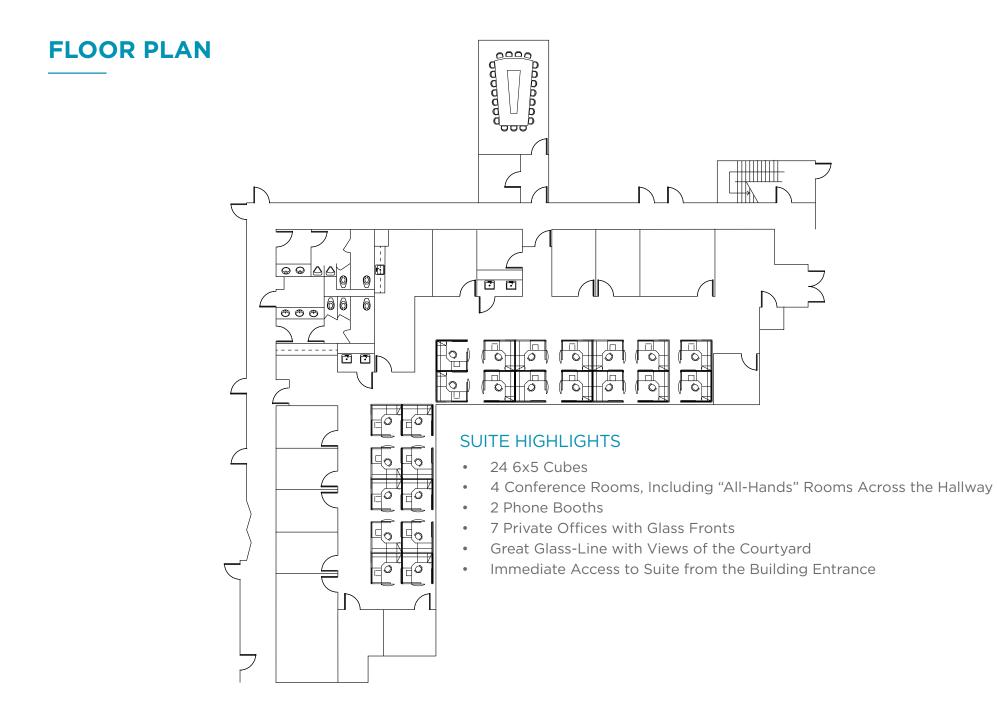

### **PROPERTY HIGHLIGHTS**

•

- Plug and Play with 24 6x6 Cubes
- Great Natural Light and Views of Courtyard
- Recently renovated courtyard
  provides outdoor work
  environment
- Building amenities include common conference room, fitness center and covered parking
- Walking distance to local restaurants
  - Immediate access to HWY 17, 85, and 280