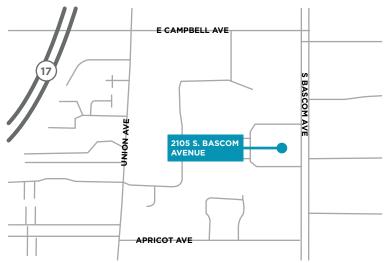

#### ±6,886 SF FOR SUBLEASE

WALT STEPHENSON 408.615.3458 | LIC #01904239 walt.stephenson@cushwake.com

CARRICK YOUNG 408.436.3645 | LIC #02018252 carrick.young@cushwake.com

## **2105 S. BASCOM AVENUE** CAMPBELL, CA



### **PROPERTY HIGHLIGHTS**

•

- Plug and Play with 24 6x6 Cubes
- Great Natural Light and Views of Courtyard
- Recently renovated courtyard
  provides outdoor work
  environment
- Building amenities include common conference room, fitness center and covered parking
- Walking distance to local restaurants
  - Immediate access to HWY 17, 85, and 280





#### **AMENITY MAP**



# **2105 S. BASCOM AVENUE**

CAMPBELL, CA

WALT STEPHENSON 408.615.3458 walt.stephenson@cushwake.com LIC #01904239 CARRICK YOUNG 408.436.3645 carrick.young@cushwake.com LIC #02018252



#### VIEW SITE SPECIFIC COVID-19 PREVENTION PLAN

Cushman & Wakefield Copyright 2020. No warranty or representation, express or implied, is made to the accuracy or completeness of the information contained herein, and same is submitted subject to errors, omissions, change of price, rental or other conditions, withdrawal without notice, and to any special listing conditions imposed by the property owner(s). As applicable, we make no representation as to the condition of the property (or properties) in question.