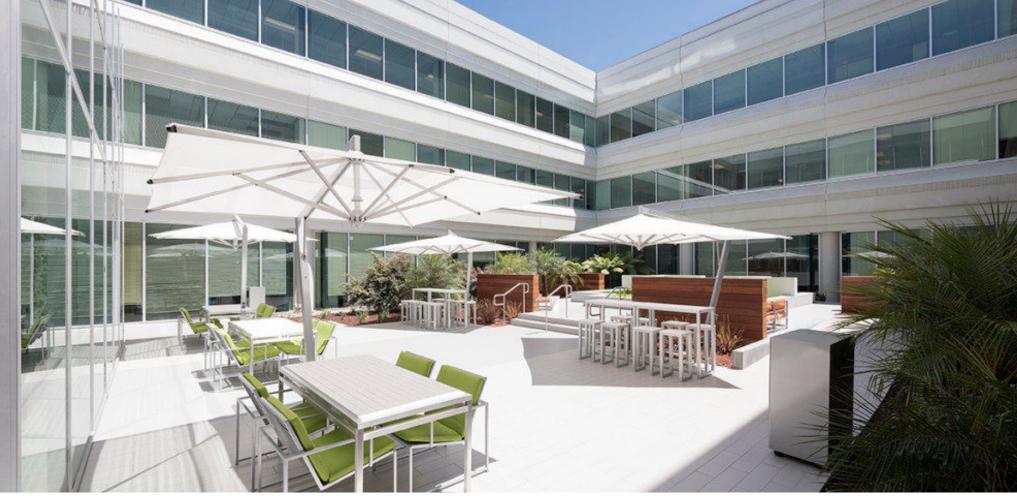

### **PROPERTY HIGHLIGHTS**

•

- Plug and Play with 24 6x6 Cubes
- Great Natural Light and Views of Courtyard
- Recently renovated courtyard
  provides outdoor work
  environment
- Building amenities include common conference room, fitness center and covered parking
- Walking distance to local restaurants
  - Immediate access to HWY 17, 85, and 280