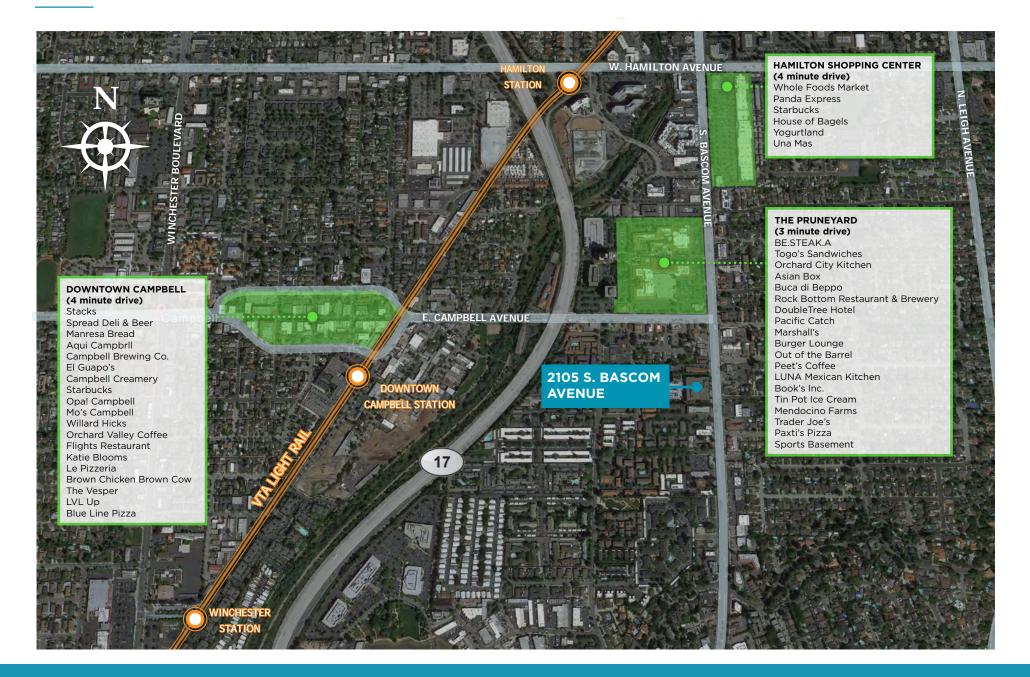

#### ±6,886 SF FOR SUBLEASE

WALT STEPHENSON 408.615.3458 | LIC #01904239 walt.stephenson@cushwake.com

CARRICK YOUNG 408.436.3645 | LIC #02018252 carrick.young@cushwake.com

## **2105 S. BASCOM AVENUE** CAMPBELL, CA



### **PROPERTY HIGHLIGHTS**

•

- Plug and Play with 24 6x6 Cubes
- Great Natural Light and Views of Courtyard
- Recently renovated courtyard
  provides outdoor work
  environment
- Building amenities include common conference room, fitness center and covered parking
- Walking distance to local restaurants
  - Immediate access to HWY 17, 85, and 280





#### **AMENITY MAP**



# **2105 S. BASCOM AVENUE**

CAMPBELL, CA

WALT STEPHENSON 408.615.3458 walt.stephenson@cushwake.com LIC #01904239 CARRICK YOUNG 408.436.3645 carrick.young@cushwake.com LIC #02018252



#### VIEW SITE SPECIFIC COVID-19 PREVENTION PLAN

Cushman & Wakefield Copyright 2020. No warranty or representation, express or implied, is made to the accuracy or completeness of the information contained herein, and same is submitted subject to errors, omissions, change of price, rental or other conditions, withdrawal without notice, and to any special listing conditions imposed by the property owner(s). As applicable, we make no representation as to the condition of the property (or properties) in question.