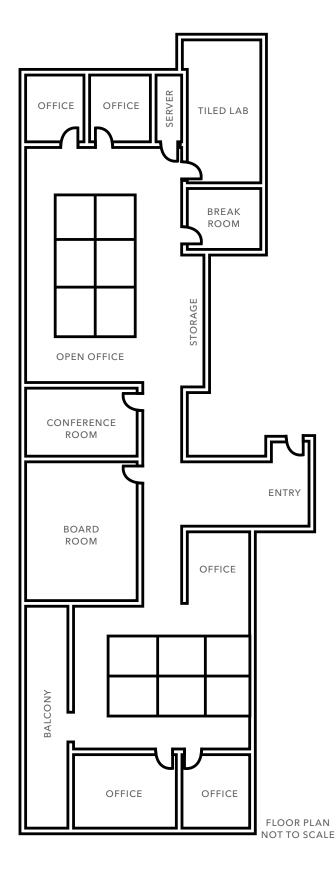

# SHORT-TERM PLUG & PLAY OFFICE FOR SUBLEASE

±3,969 SF plug and play office short term sublease with brand new buildout, including wired cubicles and furniture

Abundant natural light with full length glass line

AL Area To

KEVIN SWEATT Cushman & Wakefield 408.639.6247 kevin.sweatt@cushwake.com LICN° 01221048 Conveniently located near major Highways 17, 85, I-280, I-880, and VTA Light Rail

5 private offices, 1 large lab, private balcony and server room with dedicated AC