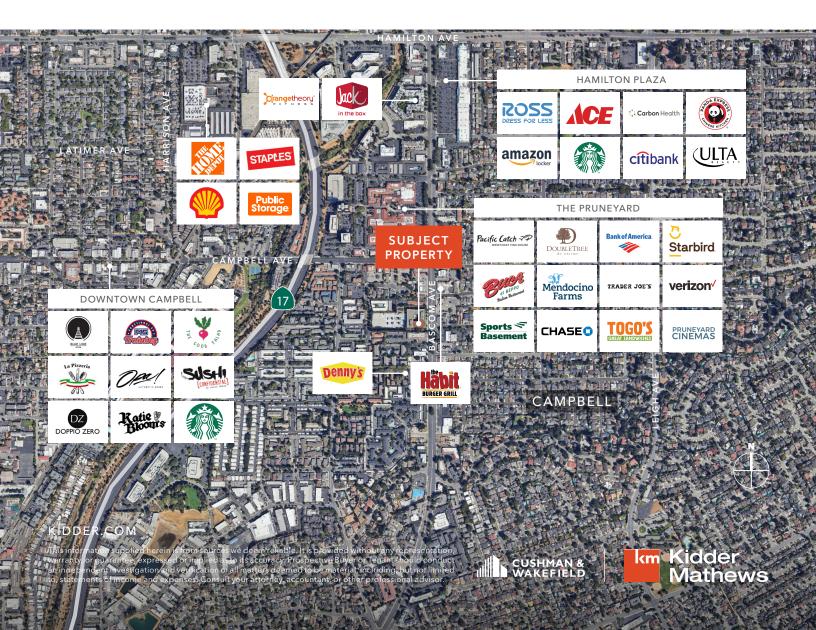

LED February 28, 2026

Just steps from The Pruneyard Shopping Center, offering an array of restaurants, retail, grocery, and lodging