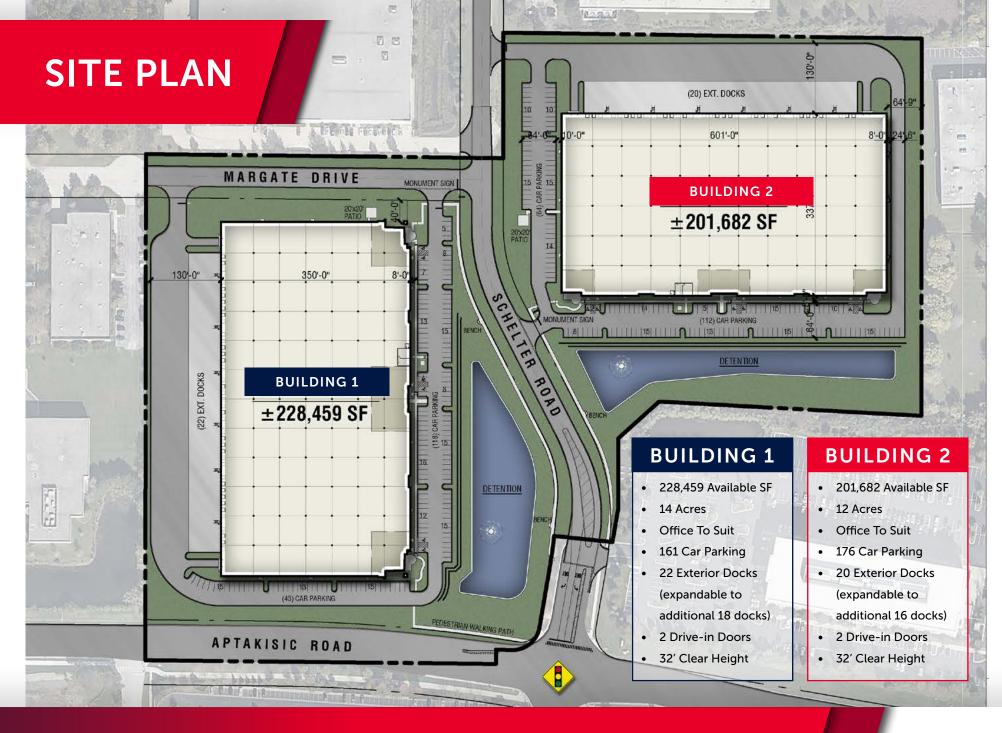

## OPPORTUNITY HIGHLIGHTS:

430,141 SF AVAILABLE

CONVENIENTLY LOCATED NEAR DINING, SHOPPING & SERVICES

TWO BUILDINGS

EASY ACCESS TO MILWAUKEE AVENUE AND 1-94

BRETT KRONER
Vice Chair
+1 847 720 1367
brett.kroner@cushwake.com