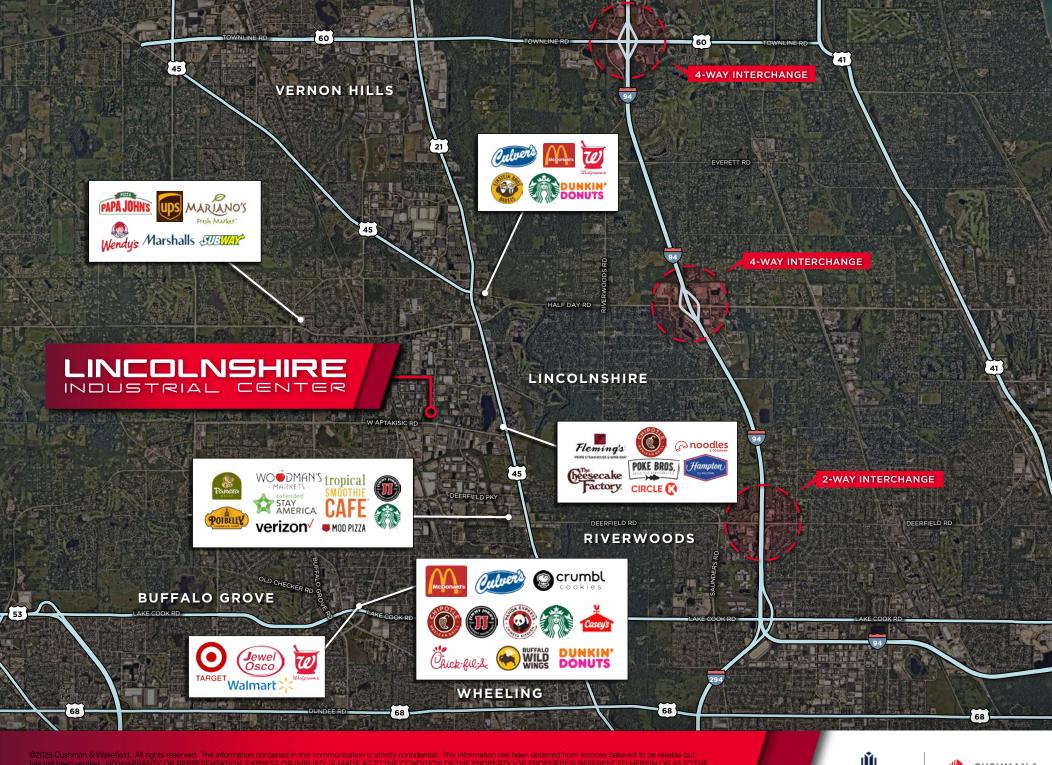

## OPPORTUNITY HIGHLIGHTS:

430,141 SF AVAILABLE

CONVENIENTLY LOCATED NEAR DINING, SHOPPING & SERVICES

TWO BUILDINGS

EASY ACCESS TO MILWAUKEE AVENUE AND 1-94

BRETT KRONER
Vice Chair
+1 847 720 1367
brett.kroner@cushwake.com