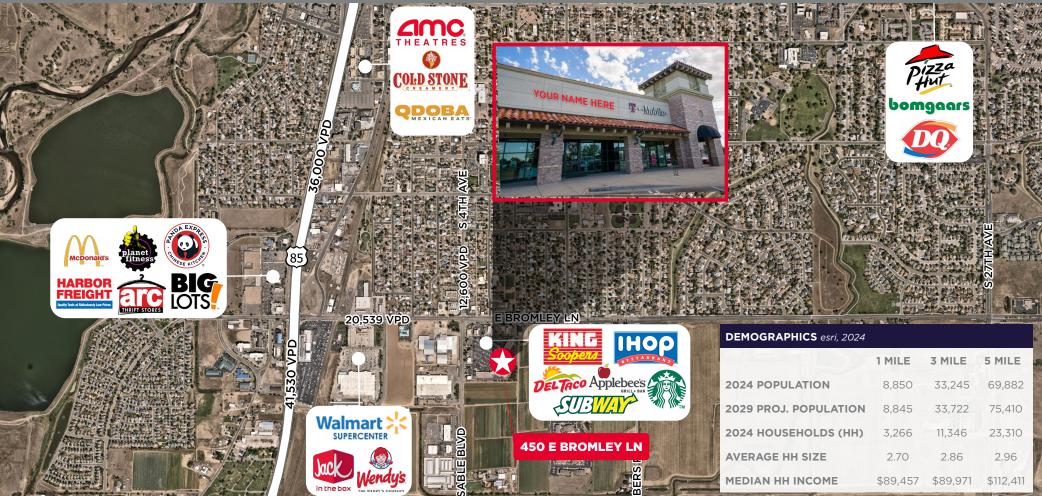

## 2,018 SF OF RETAIL AVAILABLE AT PALIZZI MARKETPLACE

YOUR NAME HERE

450 EAST BROMLEY LANE SUITE 105 Brighton, CO 80601

Sublease Available Through October 31, 2025 | Lease Rate: \$25.00/SF NNN

Tr - Mobile



SH SullivanHayes

CUSHMAN & WAKEFIELD





### 2,018 SF OF RETAIL AVAILABLE AT PALIZZI MARKETPLACE

450 EAST BROMLEY LANE SUITE 105 Brighton, CO 80601 SH SullivanHayes

Sublease Available Through October 31, 2025 | Lease Rate: \$25.00/SF NNN

### SITE PLAN



#### **AERIAL MAP**



# 2,018 SF OF RETAIL AVAILABLE AT PALIZZI MARKETPLACE

450 EAST BROMLEY LANE SUITE 105 Brighton, CO 80601

Sublease Available Through December 1, 2027 | Lease Rate: \$25.00/SF NNN



JULIE MCBREARTY SullivanHayes Vice President +1 303 370 7476 jmcbrearty@sullivanhayes.com AKI PALMER Cushman & Wakefield Executive Managing Director +1 720 299 8733 aki palmer@cushwake.com COLE VANMEVEREN Cushman & Wakefield Senior Director +1 970 219 3802 cole vanmeveren@cushwake ( ©2025 Cushman & Wakefield. All rights reserved. The information contained in this communication is strictly confidential. This information has been obtained from sources believed to be reliable but has not been verified. NO WARRANTY OR REPRESENTATION, EXPRESS OR IMPLIED, IS MADE AS TO THE CONDITION OF THE PROPERTY (OR PROPERTIES) REFERENCED HEREIN OR AS TO THE ACCURACY OR COMPLETENESS OF THE INFORMATION CONTAINED HEREIN, AND SAME IS SUBMITTED SUBJECT TO ERRORS, OMISSIONS, CHANGE OF PRICE, RENTAL OR OTHER COND