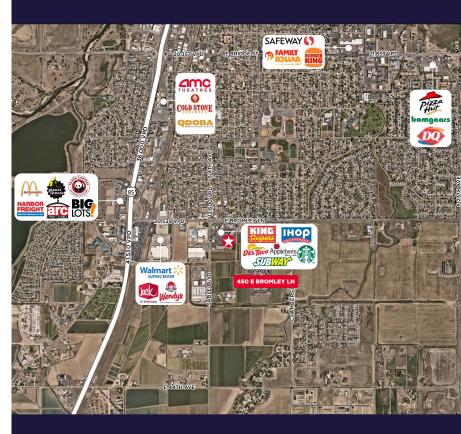

## 2,018 SF OF RETAIL AVAILABLE AT PALIZZI MARKETPLACE

YOUR NAME HERE

450 EAST BROMLEY LANE SUITE 105 Brighton, CO 80601

Sublease Available Through October 31, 2025 | Lease Rate: \$25.00/SF NNN

Tr - Mobile



SH SullivanHayes

CUSHMAN & WAKEFIELD





### 2,018 SF OF RETAIL AVAILABLE AT PALIZZI MARKETPLACE

450 EAST BROMLEY LANE SUITE 105 Brighton, CO 80601 SH SullivanHayes

Sublease Available Through October 31, 2025 | Lease Rate: \$25.00/SF NNN

### SITE PLAN



#### **AERIAL MAP**



# 2,018 SF OF RETAIL AVAILABLE AT PALIZZI MARKETPLACE

450 EAST BROMLEY LANE SUITE 105 Brighton, CO 80601

Sublease Available Through December 1, 2027 | Lease Rate: \$25.00/SF NNN



JULIE MCBREARTY SullivanHayes Vice President +1 303 370 7476 jmcbrearty@sullivanhayes.com AKI PALMER Cushman & Wakefield Executive Managing Director +1 720 299 8733 aki palmer@cushwake.com COLE VANMEVEREN Cushman & Wakefield Senior Director +1 970 219 3802 cole vanmeveren@cushwake ( ©2025 Cushman & Wakefield. All rights reserved. The information contained in this communication is strictly confidential. This information has been obtained from sources believed to be reliable but has not been verified. NO WARRANTY OR REPRESENTATION, EXPRESS OR IMPLIED, IS MADE AS TO THE CONDITION OF THE PROPERTY (OR PROPERTIES)