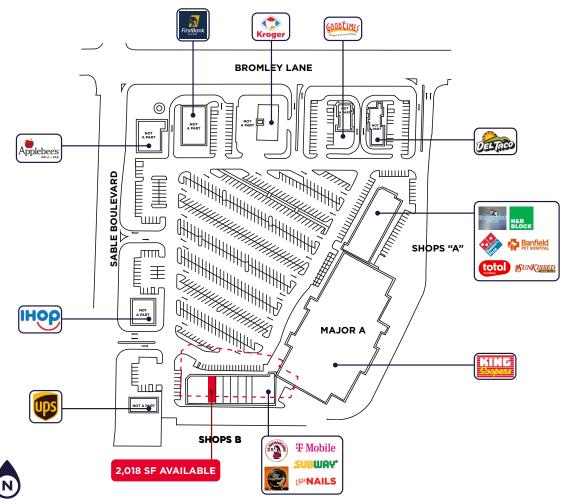

## 2,018 SF OF RETAIL AVAILABLE AT PALIZZI MARKETPLACE

YOUR NAME HERE

450 EAST BROMLEY LANE SUITE 105 Brighton, CO 80601

Sublease Available Through October 31, 2025 | Lease Rate: \$25.00/SF NNN

Tr - Mobile



SH SullivanHayes

CUSHMAN & WAKEFIELD





### 2,018 SF OF RETAIL AVAILABLE AT PALIZZI MARKETPLACE

450 EAST BROMLEY LANE SUITE 105 Brighton, CO 80601 SH SullivanHayes

Sublease Available Through October 31, 2025 | Lease Rate: \$25.00/SF NNN

### SITE PLAN



#### **AERIAL MAP**



# 2,018 SF OF RETAIL AVAILABLE AT PALIZZI MARKETPLACE

450 EAST BROMLEY LANE SUITE 105 Brighton, CO 80601

Sublease Available Through December 1, 2027 | Lease Rate: \$25.00/SF NNN



JULIE MCBREARTY SullivanHayes Vice President +1 303 370 7476 jmcbrearty@sullivanhayes.com AKI PALMER Cushman & Wakefield Executive Managing Director +1 720 299 8733 aki palmer@cushwake.com COLE VANMEVEREN Cushman & Wakefield Senior Director +1 970 219 3802 cole vanmeveren@cushwake ( ©2025 Cushman & Wakefield. All rights reserved. The information contained in this communication is strictly confidential. This information has been obtained from sources believed to be reliable but has not been verified. NO WARRANTY OR REPRESENTATION, EXPRESS OR IMPLIED, IS MADE AS TO THE CONDITION OF THE P