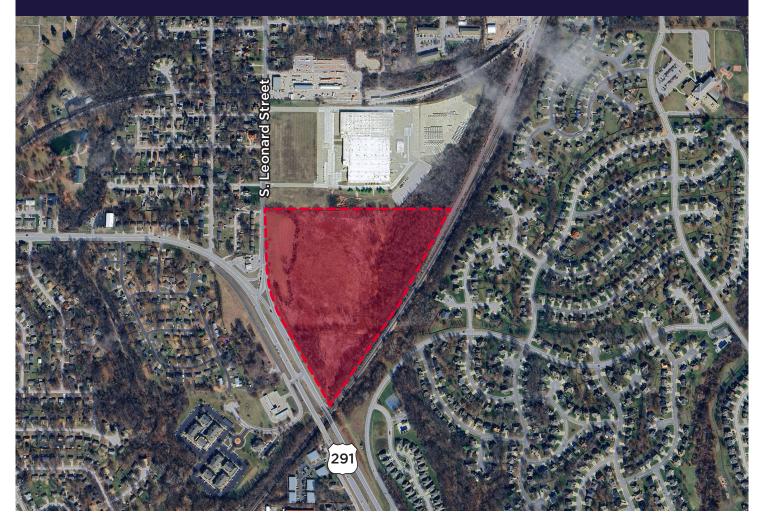

## 701 S. LEONARD STREET | LIBERTY, MO

## **Property Highlights**

- 28.77 Acre Site
- M-1 Zoned (Light Industrial)
- Possible Rail Served Union Pacific, CPKC
- All Utilities Available
- Located at the Intersection of M-Route 33 & MO-291 Highway
- Excellent access to I-35 and I-435 via M-291 Highway
- Site studies reports completed