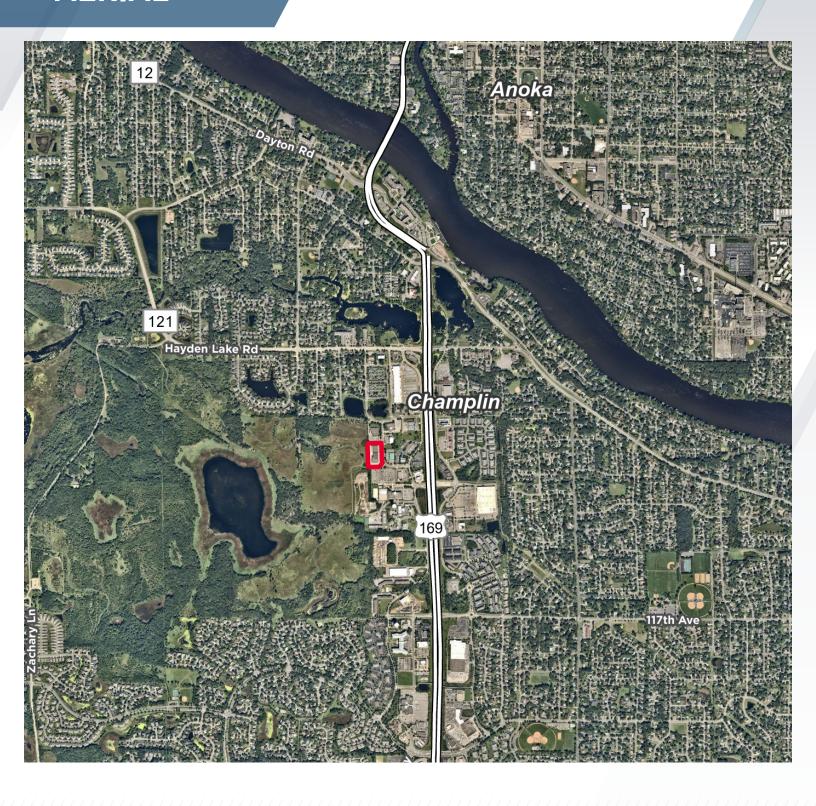

## AERIAL

### **AERIAL**

#### **FOR LEASE** 12255 Ensign Ave N

Champlin, MN

Available 3,500 SF Office

12,583 SF Warehouse

16.083 SF Total

Zoning I-1 Industrial

2 Docks Loading

1 Drive-in