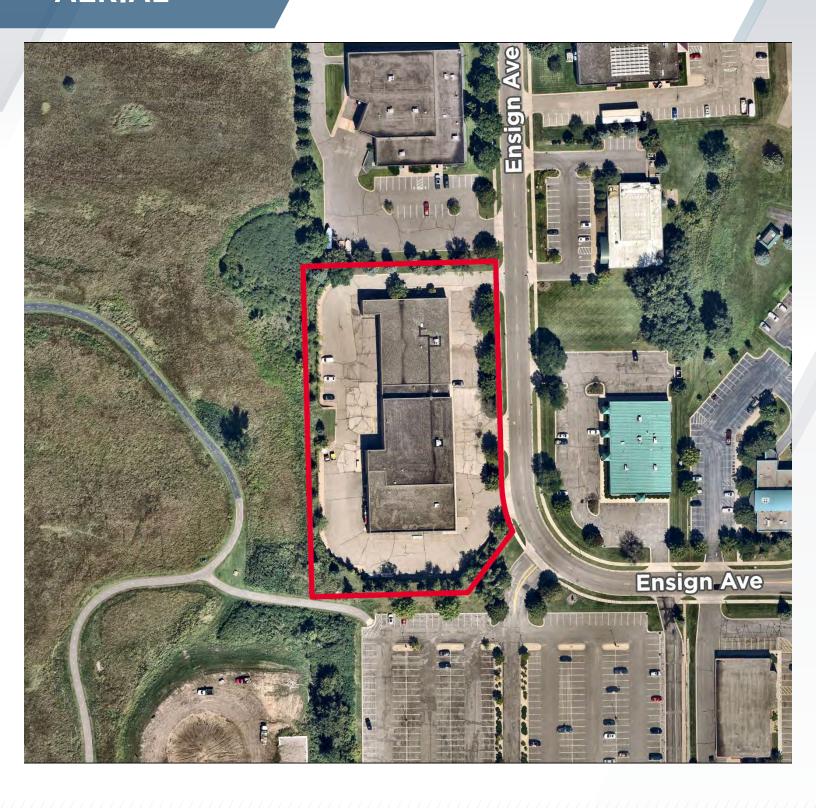

LOADING

3500 American Blvd W Suite 200 Minneapolis, MN 55431 | USA Main +1 952 831 1000 cushmanwakefield.com

#### **FOR LEASE** 12255 Ensign Ave N

Champlin, MN





Available 3,500 SF Office

12,583 SF Warehouse

16.083 SF Total

Zoning I-1 Industrial

2 Docks Loading

1 Drive-in

Clear Height 15'

**HVAC** Heat in warehouse

Fully A/C'd office

Power TBD

\$12.50 PSF Office Lease Rate

\$7.00 PSF Warehouse

Sale Price Negotiable

Tax & CAM \$3.03 PSF TAX

\$1.97 PSF CAM

\$5.00 PSF TOTAL

LEASING CONTACTS

**HUDSON BROTHEN Executive Director** 

+1 952 893 8261 hudson.brothen@cushwake.com **DANNY MCNAMARA Senior Director** +1 952 893 8895

danny.mcnamara@cushwake.com



3500 American Blvd W, Suite 200 Minneapolis, MN 55431 | USA Main +1 952 831 1000 cushmanwakefield.com



## AERIAL





### **AERIAL**





### **FLOOR PLAN**



3500 American Blvd W, Suite 200 Minneapolis, MN 55431 | USA Main +1 952 831 1000

cushmanwakefield.com

LEASING CONTACTS

HUDSON BROTHEN
Executive Director
+1.052.807.8261

+1 952 893 8261 hudson.brothen@cushwake.com DANNY MCNAMARA Senior Director +1 952 893 8895 danny.mcnamara@cushwake.com ©2025 Cushman & Wakefield. All rights reserved. The information contained in this communication is strictly confidential. This information has been obtained from sources believed to be reliable but has not been verified. No warranty or representation, express or implied, is made as to the condition of the property (or properties) referenced herein or as to the accuracy or completeness of the information contained herein, and same is submitted subject to erro