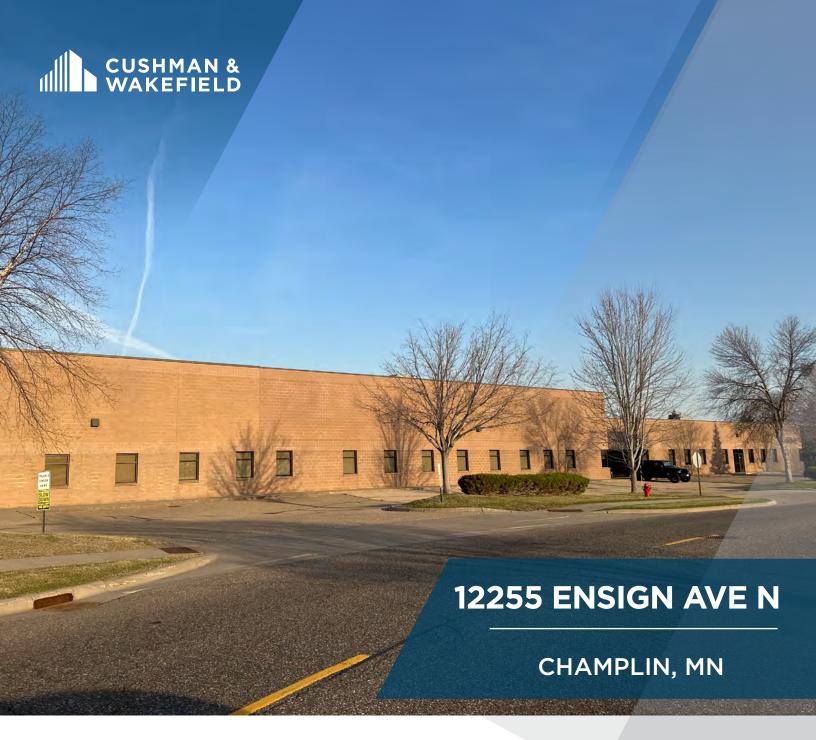

# 16,083 SF AVAILABLE FOR LEASE

- FANTASTIC LOCATION IN CHAMPLIN OFF HWY 169
- 100% AIR-CONDITIONED
- AVAILABLE NOW
- DOCK AND DRIVE IN LOADING

3500 American Blvd W Suite 200 Minneapolis, MN 55431 | USA Main +1 952 831 1000 cushmanwakefield.com

#### **FOR LEASE** 12255 Ensign Ave N

Champlin, MN

Available 3,500 SF Office

12,583 SF Warehouse

16.083 SF Total

Zoning I-1 Industrial

2 Docks Loading

1 Drive-in