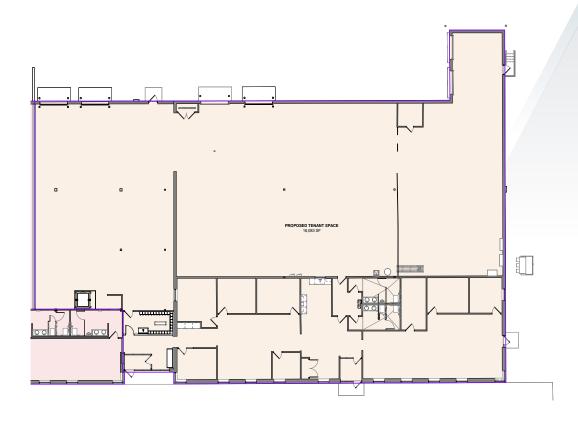

### **FLOOR PLAN**

3500 American Blvd W, Suite 200 Minneapolis, MN 55431 | USA Main +1 952 831 1000

cushmanwakefield.com

LEASING CONTACTS

HUDSON BROTHEN
Executive Director
+1.052.807.8261

+1 952 893 8261 hudson.brothen@cushwake.com DANNY MCNAMARA Senior Director +1 952 893 8895 danny.mcnamara@cushwake.com ©2025 Cushman & Wakefield. All rights reserved. The information contained in this communication is strictly confidential. This information has been obtained from sources believed to be reliable but has not been verified. No warranty or representation, express or implied, is made as to the condition of the property (or properties) referenced herein or as to the accuracy or completeness of the information contained herein, and same is submitted subject to errors, omissions, change of price, rental or other conditions, withdrawal without notice, and to any special listing conditions imposed by the property owner(s). Any projections, opinions or estimates are subject to uncertainty and do not signify current or future property performance.

#### **FOR LEASE** 12255 Ensign Ave N

Champlin, MN

Available 3,500 SF Office

12,583 SF Warehouse

16.083 SF Total

Zoning I-1 Industrial

2 Docks Loading

1 Drive-in