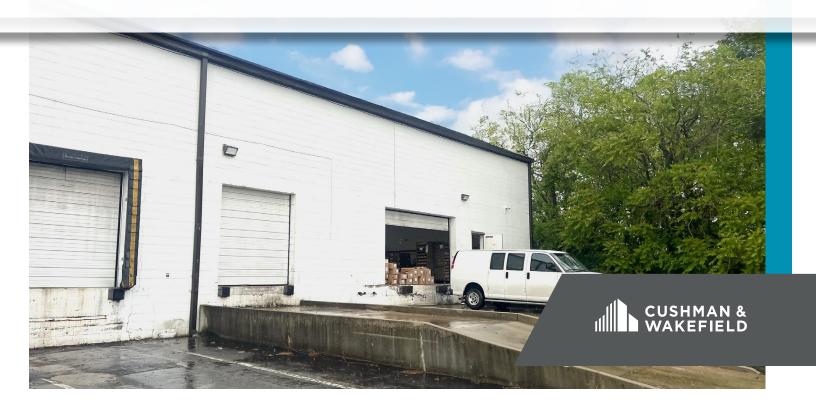

## **Property Highlights**

- Suite 301 302: 11,898 SF
- \$16.55/SF NNN + \$3.05 OPEX
- Endcap
- Limited furniture available
- Available June 1, 2025
- Lease expires August 31, 2027
- 4 dock high doors with 1 being a drive-in