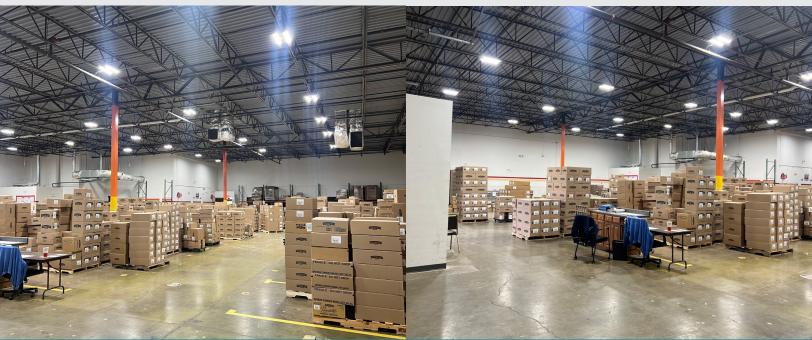

## **Property Highlights**

- Suite 301 302: 11,898 SF
- \$16.55/SF NNN + \$3.05 OPEX
- Endcap
- Limited furniture available
- Available June 1, 2025
- Lease expires August 31, 2027
- 4 dock high doors with 1 being a drive-in