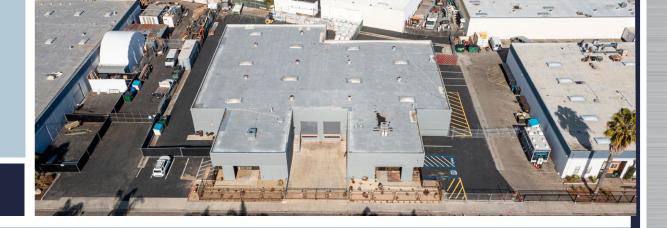

# PROPERTY OVERVIEW

#### **3242 PRODUCTION AVE** OCEANSIDE, CALIFORNIA 92058

# PROPERTY OVERVIEW

- ±8,131 SF industrial suite available for lease
- Three (3) grade level loading doors
- One (1) dock high loading door
- Fenced, secured yard
- Sprinklered
- Gas service available
- Lease Rate: NEG.

### **3242 PRODUCTION AVE** OCEANSIDE, CALIFORNIA 92058

8,131 SF INDUSTRIAL BUILDING

+ SECURED FENCED YARD AREA