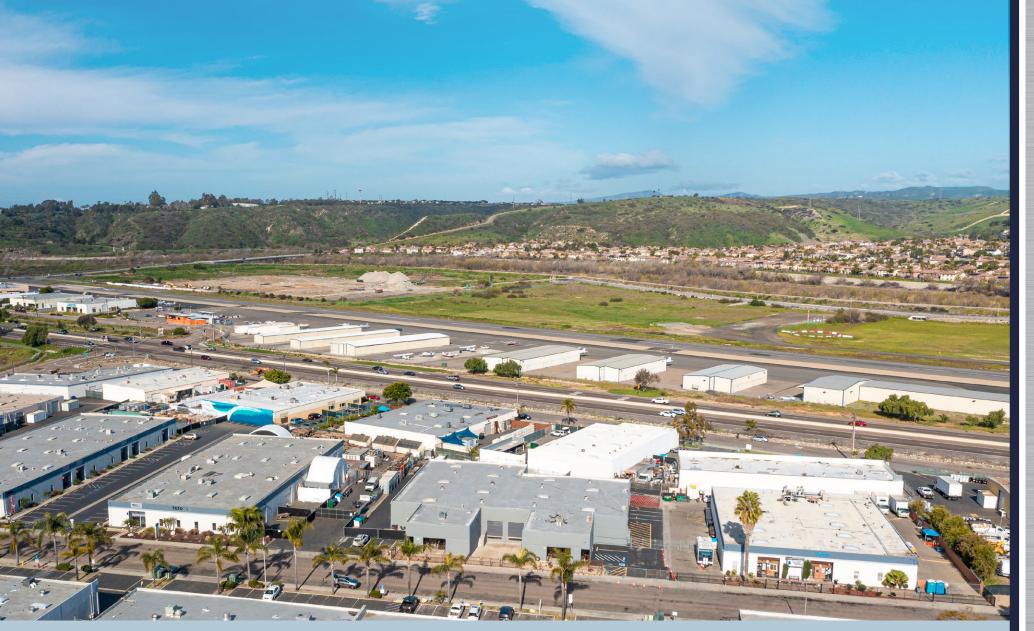

### **3242 PRODUCTION AVE** OCEANSIDE, CALIFORNIA 92058

PARKING AMPLE

PROXIMITY | CLOSE TO AMENITIES

ACCESS | OFF HIGHWAY 76 NEAR I-5 FREEWAY

YARD LARGE, FENCED & SECURED

### **3242 PRODUCTION AVE** OCEANSIDE, CALIFORNIA 92058

8,131 SF INDUSTRIAL BUILDING

+ SECURED FENCED YARD AREA