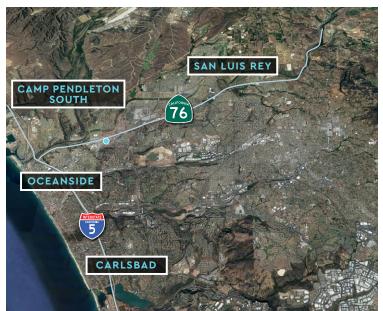

# LOCATION

### **3242 PRODUCTION AVE** OCEANSIDE, CALIFORNIA 92058

8,131 SF INDUSTRIAL BUILDING

+ SECURED FENCED YARD AREA

### **3242 PRODUCTION AVE** OCEANSIDE, CALIFORNIA 92058

PARKING AMPLE

PROXIMITY | CLOSE TO AMENITIES

ACCESS | OFF HIGHWAY 76 NEAR I-5 FREEWAY

YARD LARGE, FENCED & SECURED