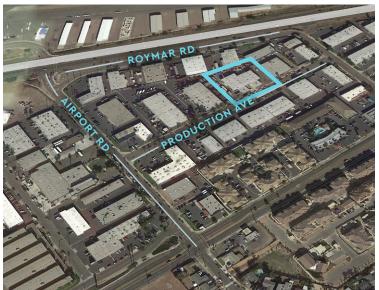

# LOCATION

### **3242 PRODUCTION AVE** OCEANSIDE, CALIFORNIA 92058

8,131 SF INDUSTRIAL BUILDING

+ SECURED FENCED YARD AREA