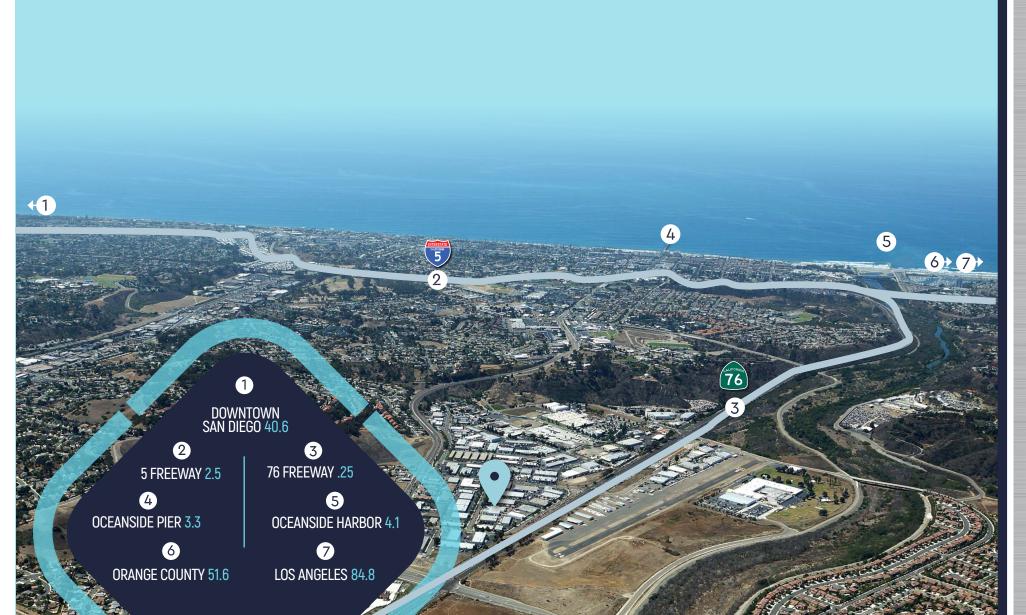

# DRIVE TIMES MILES FROM PROPERTY

**3242 PRODUCTION AVE** OCEANSIDE, CALIFORNIA 92058