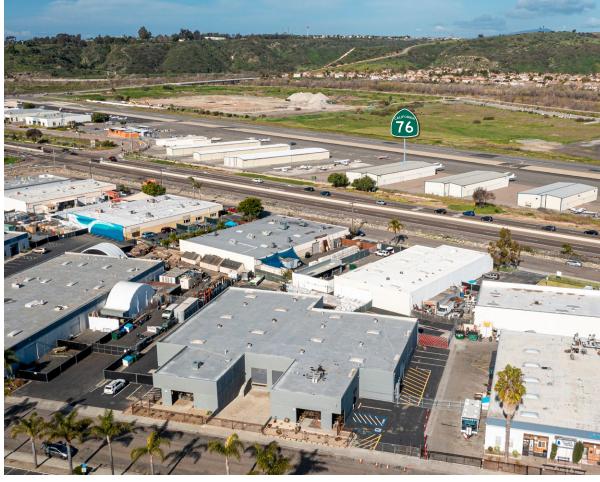

# PROPERTY OVERVIEW

#### **3242 PRODUCTION AVE** OCEANSIDE, CALIFORNIA 92058

# PROPERTY OVERVIEW

- ±8,131 SF industrial suite available for lease
- Three (3) grade level loading doors
- One (1) dock high loading door
- Fenced, secured yard
- Sprinklered
- Gas service available
- Lease Rate: NEG.