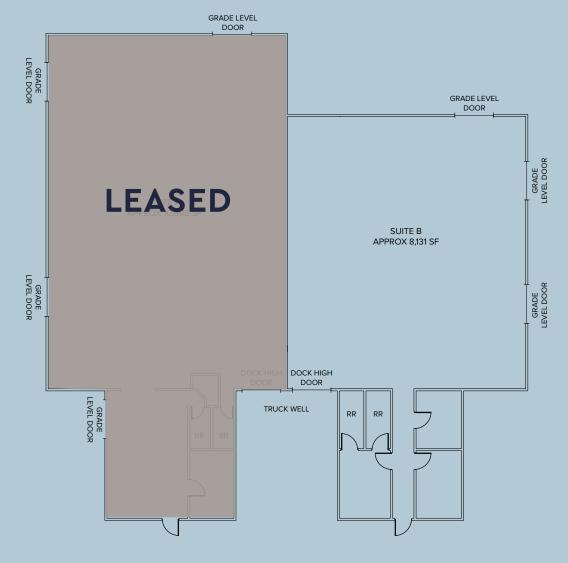

# PROPERTY OVERVIEW

- ±8,131 SF industrial suite available for lease
- Three (3) grade level loading doors
- One (1) dock high loading door
- Fenced, secured yard
- Sprinklered
- Gas service available
- Lease Rate: NEG.

### **3242 PRODUCTION AVE** OCEANSIDE, CALIFORNIA 92058

8,131 SF INDUSTRIAL BUILDING

+ SECURED FENCED YARD AREA