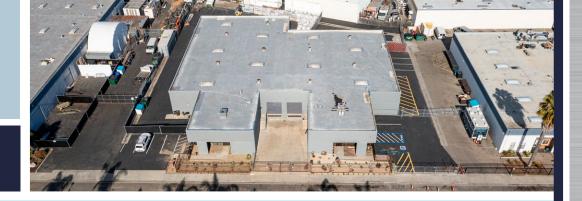

# PROPERTY OVERVIEW

#### **3242 PRODUCTION AVE** OCEANSIDE, CALIFORNIA 92058

# PROPERTY OVERVIEW

- ±8,131 SF industrial suite available for lease
- Three (3) grade level loading doors
- One (1) dock high loading door
- Fenced, secured yard
- Sprinklered
- Gas service available
- Lease Rate: NEG.