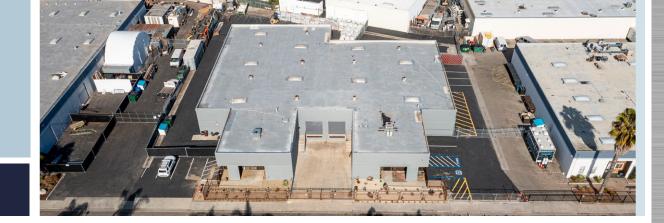

# PROPERTY OVERVIEW

#### **3242 PRODUCTION AVE** OCEANSIDE, CALIFORNIA 92058

# PROPERTY OVERVIEW

- ±8,131 SF industrial suite available for lease
- Three (3) grade level loading doors
- One (1) dock high loading door
- Fenced, secured yard
- Sprinklered
- Gas service available
- Lease Rate: NEG.

### **3242 PRODUCTION AVE** OCEANSIDE, CALIFORNIA 92058

8,131 SF INDUSTRIAL BUILDING

+ SECURED FENCED YARD AREA