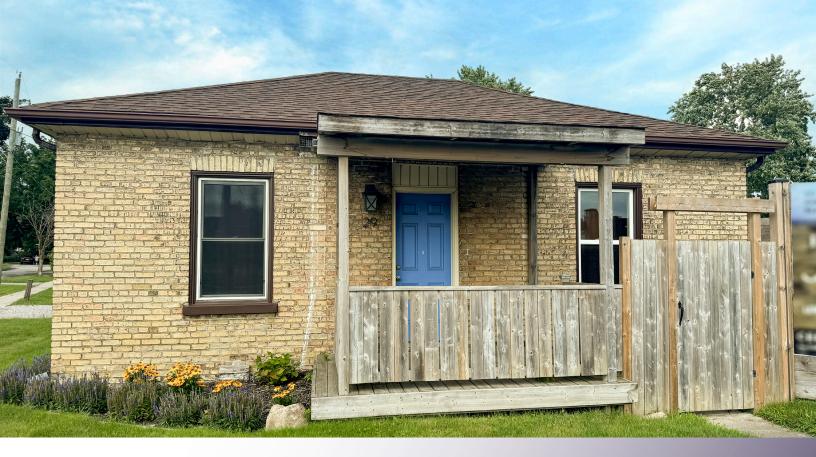

## **ABOUT THE PROPERTY**

Prime commercial/retail/office/medical/dental space available at the corner of Caradoc Street South and Concord Street

#### **ASKING RENT**

Approx. 1,332 SF

\$2,800 per month + utilities + HST

- Zoning: C1-8 permits a wide range of uses
  - » In the process of being updated to C1 permits a wide range of uses
- Parking: Available for 4 to 6 vehicles
- All new interior look, parking area and sidewalks
- Higher ceilings, new floors, lights, washrooms etc.
- Landlord can build to suit for qualified tenants