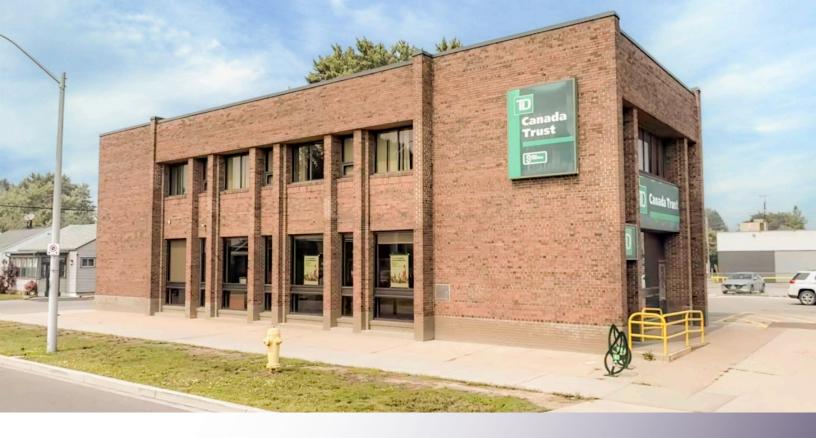

## **PROPERTY HIGHLIGHTS**

Prime commercial property available for sale on Tecumseh Road East in Windsor, ON. Former TD Bank branch, includes 7,125 square feet of well-appointed commercial space that occupies a 0.245 acre corner lot. Includes 2 storeys of above-ground commercial space and a finished basement. Parking lot on the east side of the building, which offers eighteen parking spaces. Situated on one of Windsor's primary east-west throughfares, and surrounded by a wide range of office, retail and residential uses. Excellent street front exposure and a high volume of daily traffic. Great opportunity for investors and/or owner-users.