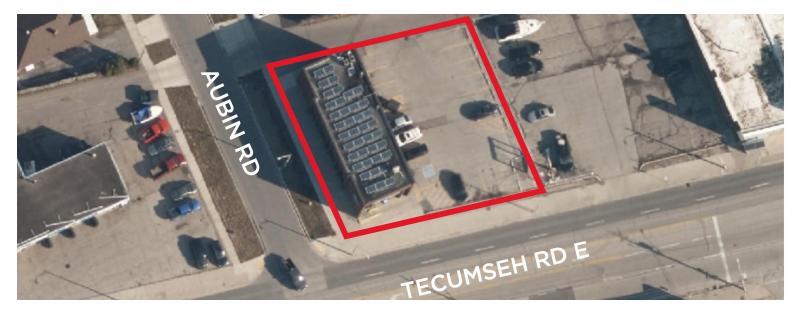

## **PROPERTY HIGHLIGHTS**

Prime commercial property available for sale on Tecumseh Road East in Windsor, ON. Former TD Bank branch, includes 7,125 square feet of well-appointed commercial space that occupies a 0.245 acre corner lot. Includes 2 storeys of above-ground commercial space and a finished basement. Parking lot on the east side of the building, which offers eighteen parking spaces. Situated on one of Windsor's primary east-west throughfares, and surrounded by a wide range of office, retail and residential uses. Excellent street front exposure and a high volume of daily traffic. Great opportunity for investors and/or owner-users.

Building Area: 7,125 SF

Zoning: CD2.1

Site Area: 0.245 Acre

Property Taxes: \$19,223.57 (2024)

| Bakery                                | Business Office                       | Child Care Centre                     |
|---------------------------------------|---------------------------------------|---------------------------------------|
| Commercial School                     | Confectionery                         | Food Outlet - Drive-Through           |
| Food Outlet - Take-Out                | Funeral Establishment                 | Garden Centre                         |
| Gas Bar                               | Medical Office                        | Micro-Brewery                         |
| Parking Garage                        | Personal Service Shop                 | Place of Entertainment and Recreation |
| Place of Entertainment and Recreation | Place of Entertainment and Recreation | Public Hall                           |
| Public Parking Area                   | Repair Shop – Light                   | Restaurant                            |
| Restaurant with Drive-Through         | Retail Store                          | Temporary Outdoor Vendor's Site       |
| Tourist Home                          | Veterinary Office                     | Wholesale Store                       |
| Existing Automobile Repair Garage     | Existing Service Station              |                                       |