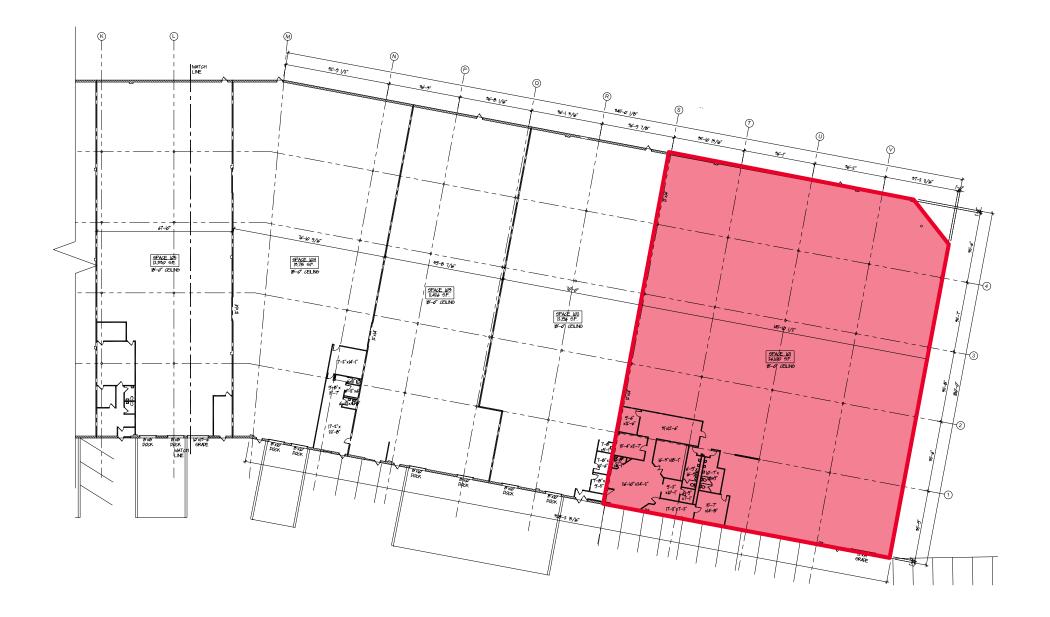

ice and warehouse) located just south of Downtown Cleveland. Easy access to both I-480 and I-77
- Space offers 4000 SF of nice offices, 18'clear warehouse ceiling height and ample parking
- A dock could be added

#### 

Warehouse: \$6.50/SF Gross

### **Property Specifications**

| Available SF:  | 26,100 SF   | Lighting:       | LED               |
|----------------|-------------|-----------------|-------------------|
| Industrial SF: | 22,100 SF   | Heat:           | Overhead Gas Unit |
| Office SF:     | 4,000 SF    | A/C:            | 100%              |
| Construction:  | Brick/Block | Docks:          | Can be added      |
| Floor:         | Concrete    | Drive-in Doors: | One (1)           |
| Clear Height:  | 18'         | Parking:        | Ample             |



## **Floor Plan**







#### 4770 VAN EPPS ROAD CLEVELAND, OHIO 44131

#### FRED W. CHRISTIE

Executive Vice President & Partner Emeritus +1 216 525 1468 fchristie@crescorealestate.com



**Cushman & Wakefield | CRESCO Real Estate** 6100 Rockside Woods Blvd, Suite 200 Cleveland, Ohio 44131

crescorealestate.com

©2025 Cushman & Wakefield. All rights reserved. The information contained in this communication is strictly confidential. This information has been obtained from sources believed to be reliable but has not been verified. NO WARRANTY OR REPRESENTATION, EXPRESS OR IMPLIED, IS MADE AS TO THE CONDITION OF THE PROPERTY (OR PROPERTIES) REFERENCED HEREIN OR AS TO THE ACCURACY OR COMPLETENESS OF THE INFORMATION CONTAINED HEREIN, AND SAME IS SUBMITTED SUBJECT TO ERRORS, OMISSIONS, CHANGE OF PRICE, RENTAL OR