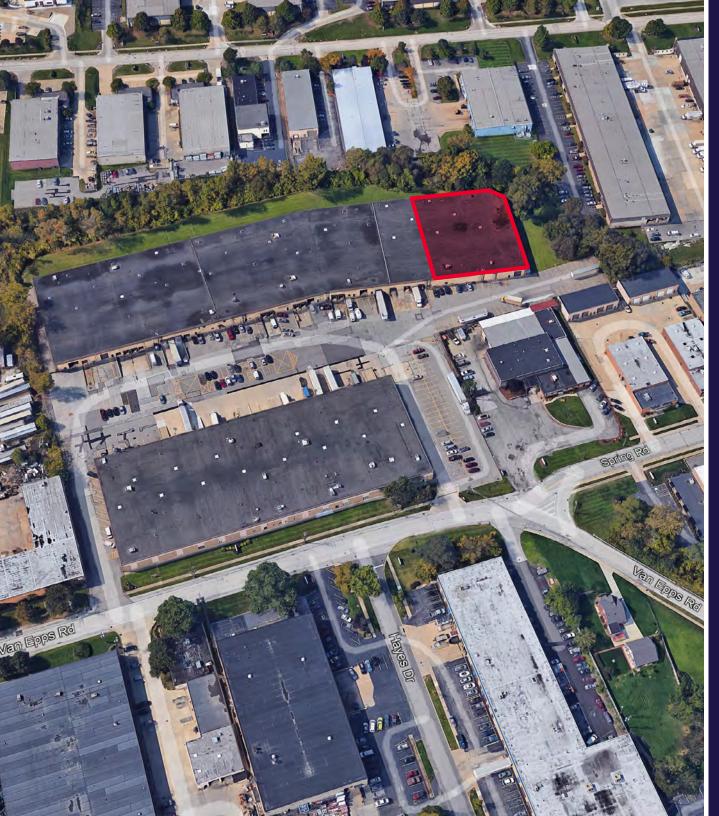

# 26,100 SF Industrial Flex Space Available

## For Lease | 4770 Van Epps Road, Cleveland, Ohio 44131

R

F

(((())))

W

#### 4770 VAN EPPS ROAD CLEVELAND, OHIO 44131