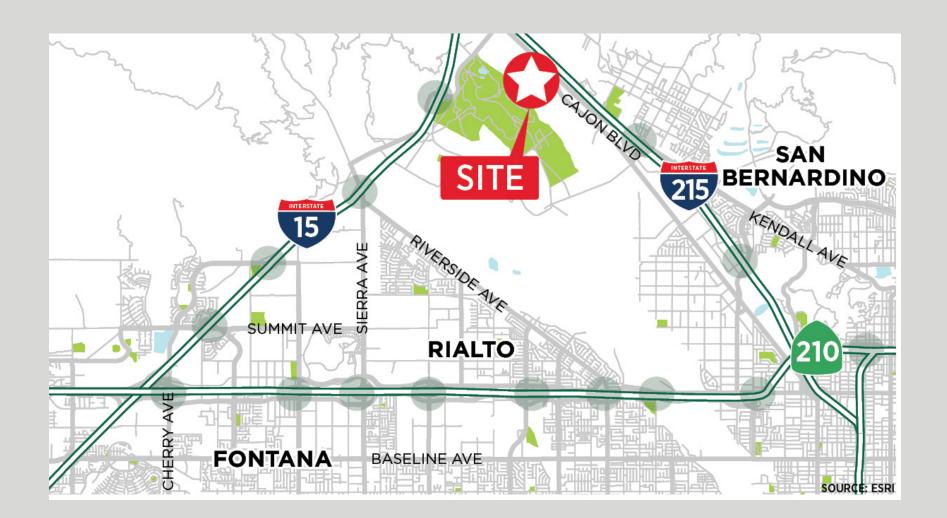

# Location

- 2.0 miles to I-215 Freeway
- 3.0 miles to I-15 Freeway
- 5.0 miles to I-210 Freeway
- 8.1 miles to BNSF Intermodal Yard
- 18.7 miles to Ontario International Airport
- 19.9 miles to UPS Hub
- 20.4 miles to FedEx Hub