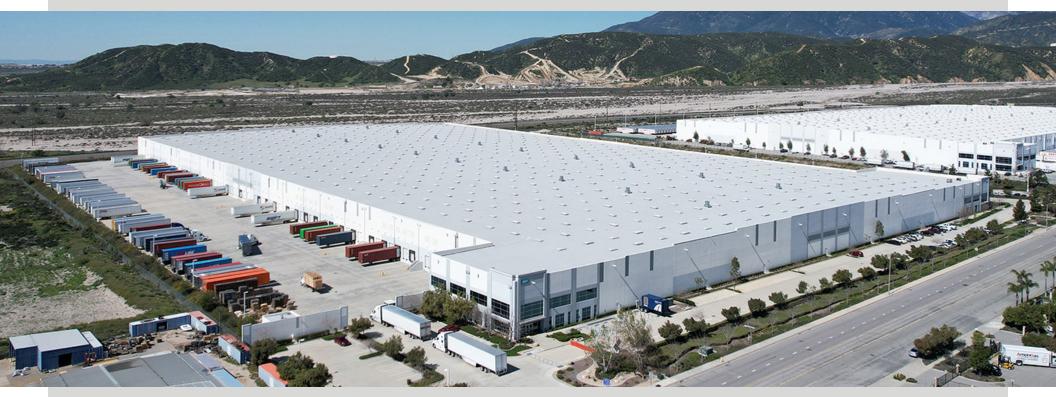

## **CAJON DISTRIBUTION CENTER**

6207 CAJON BLVD, SAN BERNARDINO, CA 92407

FOR LEASE | ±830,750 SQ FT | Industrial Warehouse Facility

### Property FEATURES

830,750 SF Industrial Warehouse Facility

Situated on 35.2 acres

1,198' x 680' Building Dimension

36' Minimum Clear Height

**Cross Dock Loading** 

136 Dock High Doors (48 Dock Packages) 46 DH Doors w/ 35,000 lb. dock levelers 2 DH Doors w/ 30,000 lb. dock levelers

4 Grade Level Ramps

232 Auto Parking

213 Trailer Parking

(2) 185' Secured Truck Courts

2,000 Amp (upgradable to 4,000 amp)

ESFR Sprinklers (K22 Heads; 40 psi)

56' (W) Typical Column Spacing

Easy access to I-215 and I-15 Freeways