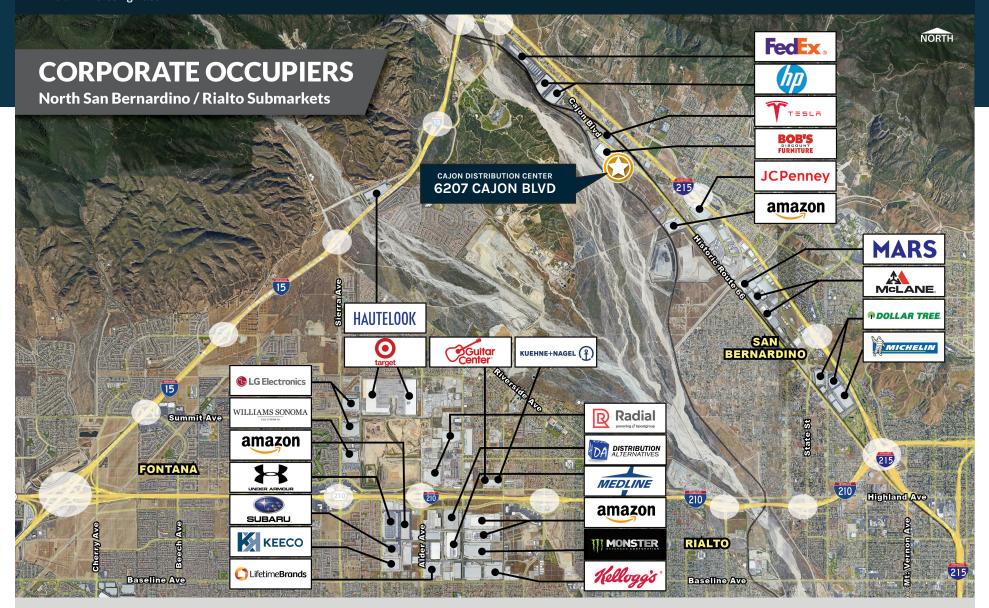

# Location

- 2.0 miles to I-215 Freeway
- 3.0 miles to I-15 Freeway
- 5.0 miles to I-210 Freeway
- 8.1 miles to BNSF Intermodal Yard
- 18.7 miles to Ontario International Airport
- 19.9 miles to UPS Hub
- 20.4 miles to FedEx Hub