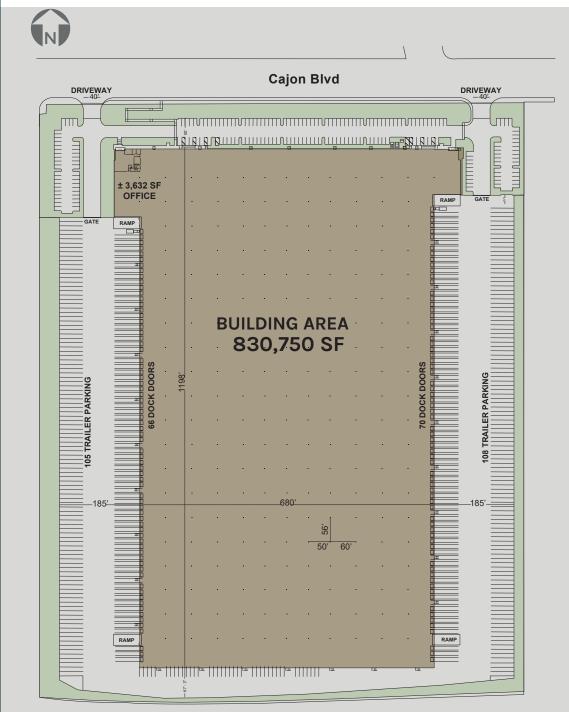

### Property FEATURES

830,750 SF Industrial Warehouse Facility

Situated on 35.2 acres

1,198' x 680' Building Dimension

36' Minimum Clear Height

**Cross Dock Loading** 

136 Dock High Doors (48 Dock Packages) 46 DH Doors w/ 35,000 lb. dock levelers 2 DH Doors w/ 30,000 lb. dock levelers

4 Grade Level Ramps

232 Auto Parking

213 Trailer Parking

(2) 185' Secured Truck Courts

2,000 Amp (upgradable to 4,000 amp)

ESFR Sprinklers (K22 Heads; 40 psi)

56' (W) Typical Column Spacing

Easy access to I-215 and I-15 Freeways

\*All Site & Building Dimensions are approximate.