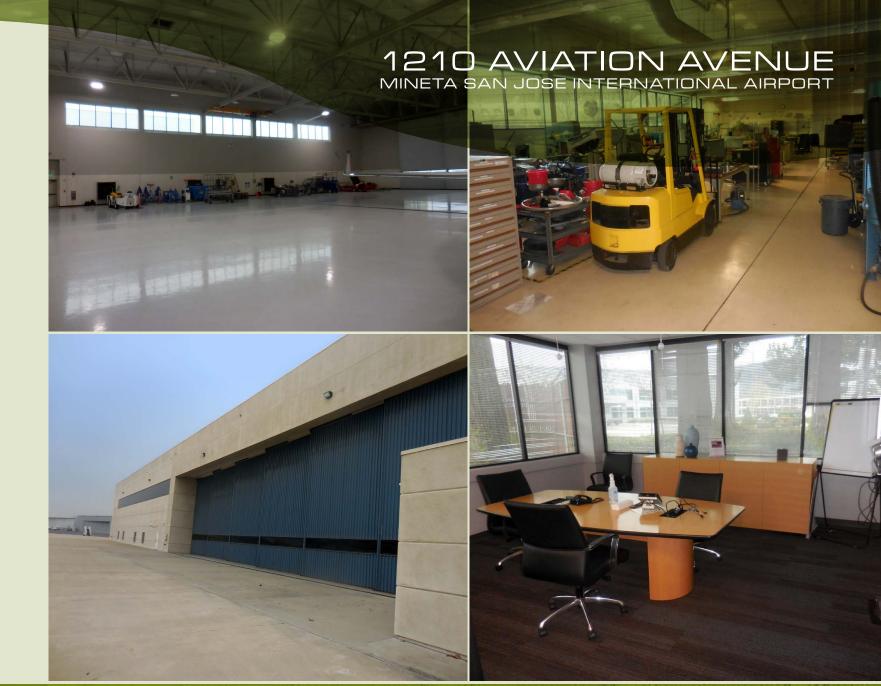

## CORPORATE HANGAR FOR SALE

1210 AVIATION AVENUE . MINETA SAN JOSE INTERNATIONAL AIRPORT

56,804 RSF HANGAR + OFFICE

The facility is situated on 7.09 acres and consists of 56,804 SF of hangar and office areas. The Subject hangar is on the southwest side of the airport, which is primarily the home for FBO's and general aviation and has immediate access to the runways.