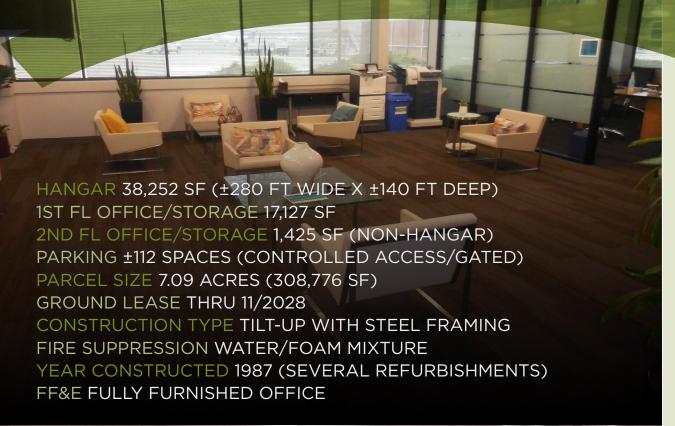

The facility is situated on 7.09 acres and consists of 56,804 SF of hangar and office areas. The Subject hangar is on the southwest side of the airport, which is primarily the home for FBO's and general aviation and has immediate access to the runways.

#### **FLOOR PLAN**

CA |0|000000

1ST FLOOR OFFICE/STORAGE 17,127 SF 2ND FLOOR/STORAGE 1,425 SF