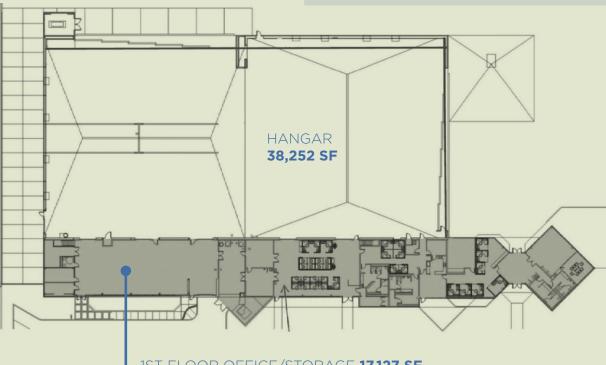

#### **FLOOR PLAN**

CA |0|000000

1ST FLOOR OFFICE/STORAGE 17,127 SF 2ND FLOOR/STORAGE 1,425 SF