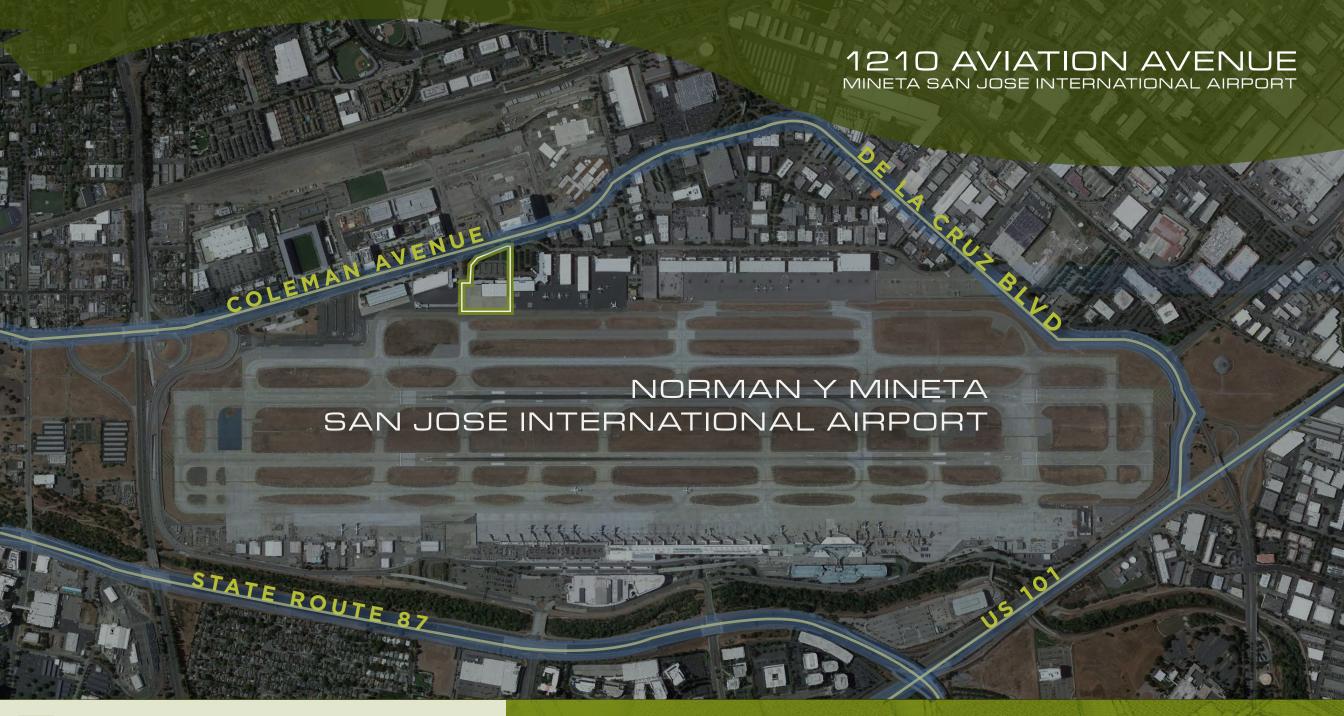

The facility is situated on 7.09 acres and consists of 56,804 SF of hangar and office areas. The Subject hangar is on the southwest side of the airport, which is primarily the home for FBO's and general aviation and has immediate access to the runways.

### 1210 AVIATION AVENUE MINETA SAN JOSE INTERNATIONAL AIRPORT