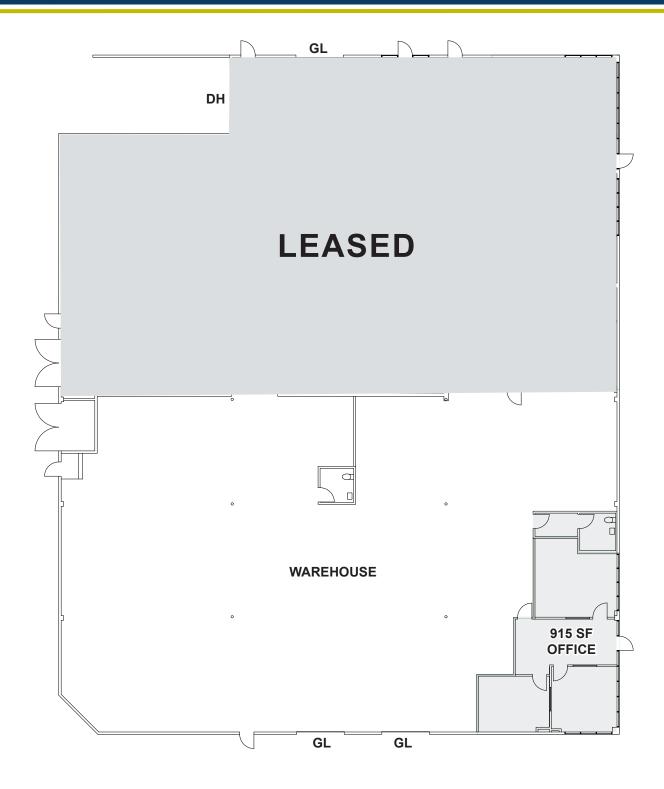

## **PROPERTY FEATURES**

- » 915 SF Office
- » 2 Ground Level Doors
- » 14' Clear Height
- » Caclulated Fire Sprinkler System
- » Secured Private Yard
- » 200 Amp, 120/208 Volt Electrical
- » I-10 Freeway Access via California St on/off ramp