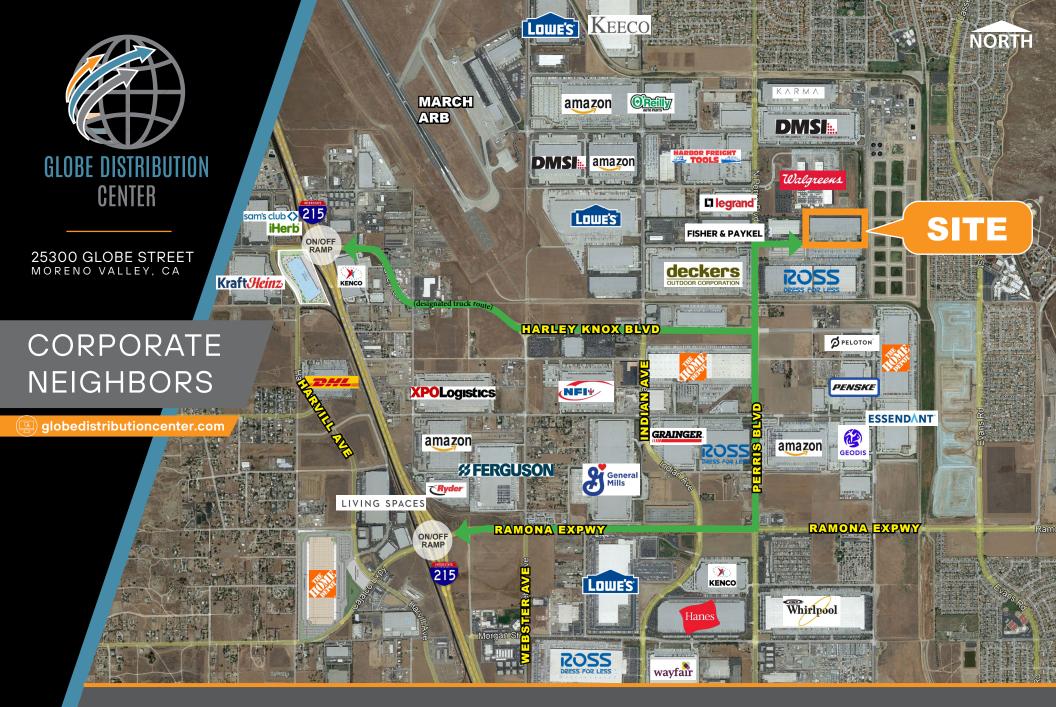

**Chris Pimentel** +19099424600 chris.pimentel@cushwake.com Lic. No: 02207632

25300

72 Dock High Doors (8'6"x10')

Door (12'x14')

32' Clear Height

off ramps

Excellent I-215 Freeway via Harley Knox Blvd on/

1 Grade Level Loading