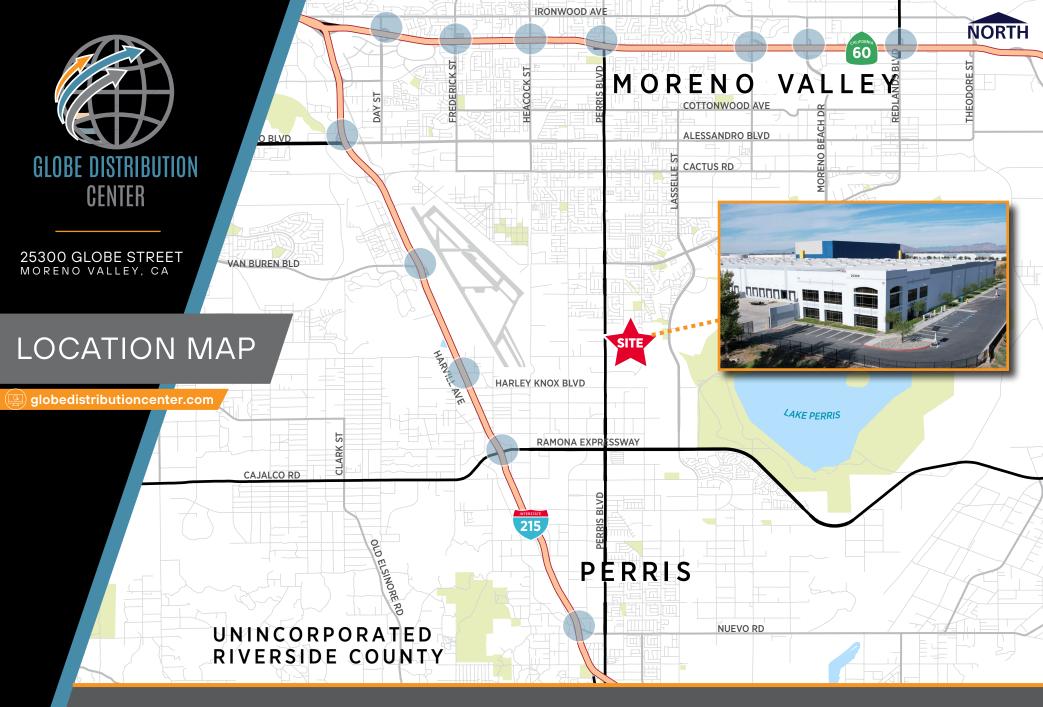

**Chris Pimentel** +19099424600 chris.pimentel@cushwake.com Lic. No: 02207632

25300

72 Dock High Doors (8'6"x10')

Door (12'x14')

32' Clear Height

off ramps

Excellent I-215 Freeway via Harley Knox Blvd on/

1 Grade Level Loading