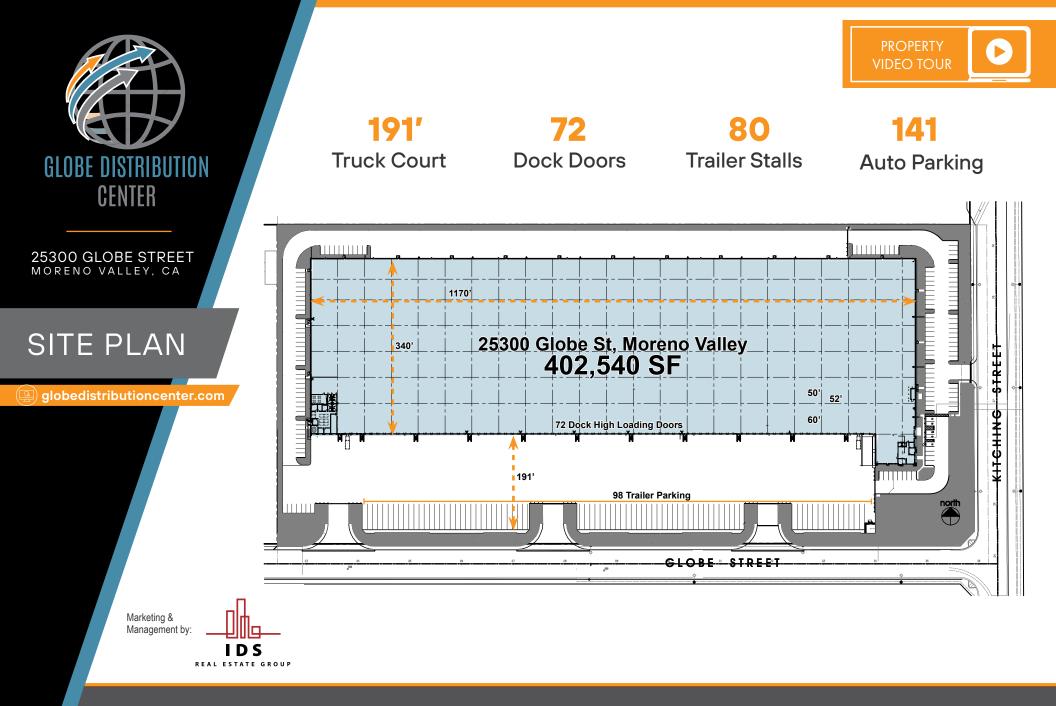

## 25300 GLOBE STREET MORENO VALLEY, CA 92551

·····

**Chris Pimentel** +19099424600 chris.pimentel@cushwake.com Lic. No: 02207632

25300

72 Dock High Doors (8'6"x10')

Door (12'x14')

32' Clear Height

off ramps

Excellent I-215 Freeway via Harley Knox Blvd on/

1 Grade Level Loading