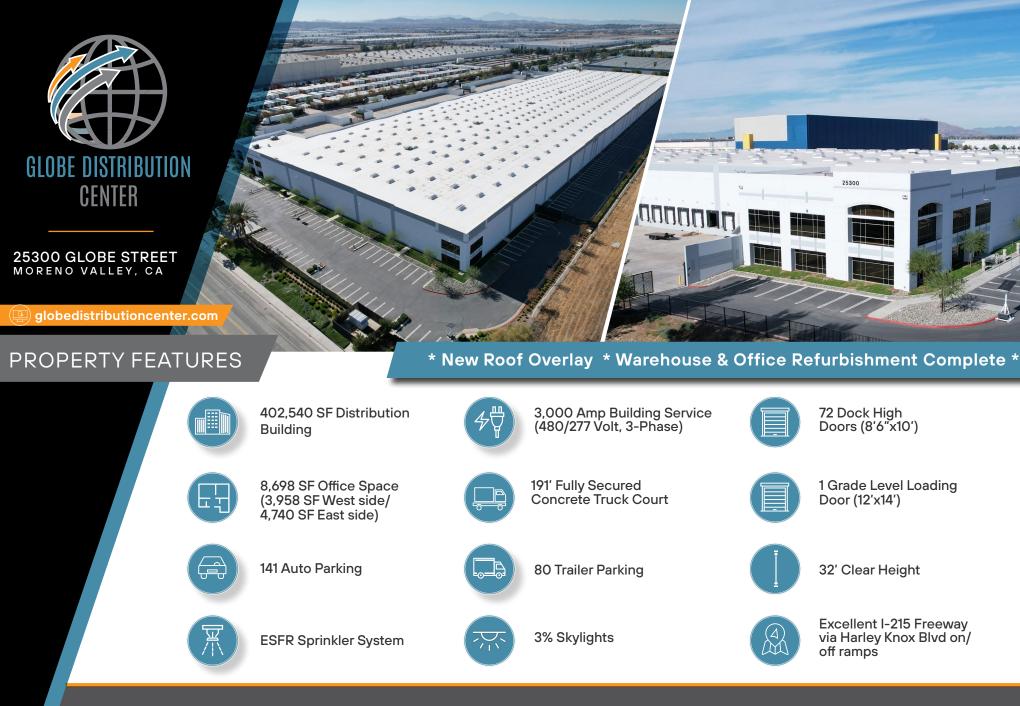

## 25300 GLOBE STREET MORENO VALLEY, CA 92551

·····

## FOR LEASE **402,540 SF**

🚇 globedistributioncenter.com

Chuck Belden, SIOR +1 909 942 4640 chuck.belden@cushwake.com Lic. No: 00844840 Tim Pimentel, SIOR +1 909 942 4647 tim.pimentel@cushwake.com Lic. No: 01421452 Brice Larson +1 909 942 4642 brice.larson@cushwake.com Lic. No: 02056356

**Chris Pimentel** +19099424600 chris.pimentel@cushwake.com Lic. No: 02207632

25300

72 Dock High Doors (8'6"x10')

Door (12'x14')

32' Clear Height

off ramps

Excellent I-215 Freeway via Harley Knox Blvd on/

1 Grade Level Loading