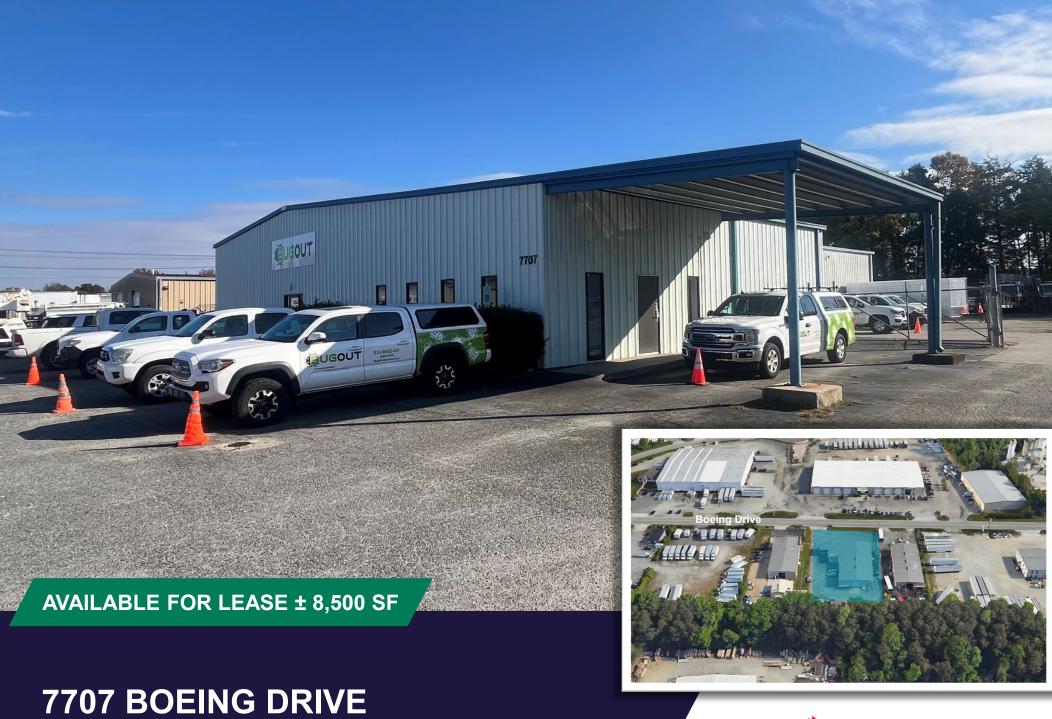

## 7707 BOEING DRIVE

## **Property Features**

- For Lease
- Available May 1, 2025
- Lease Rate \$12.00/SF, NNN
- ± 8,500 SF
  - ± 2,400 SF office
  - ± 6,100 SF warehouse

- ± 1.04 Acres
- Built in 1985
- Heavy Industrial Zoning
- Three (3) grade level doors

Two (2) ± 12' x 15'

One (1) ± 12' x 12'

- ± 14′ 8″ warehouse ceiling clear height
- Power: 120/208Y Volt 3 Phase Power, 225 Amp (Tenant to Confirm)
- Fenced, outdoor storage
- Desirable industrial airport submarket location, minutes from PTI airport, I-40 and I-85 interchanges.