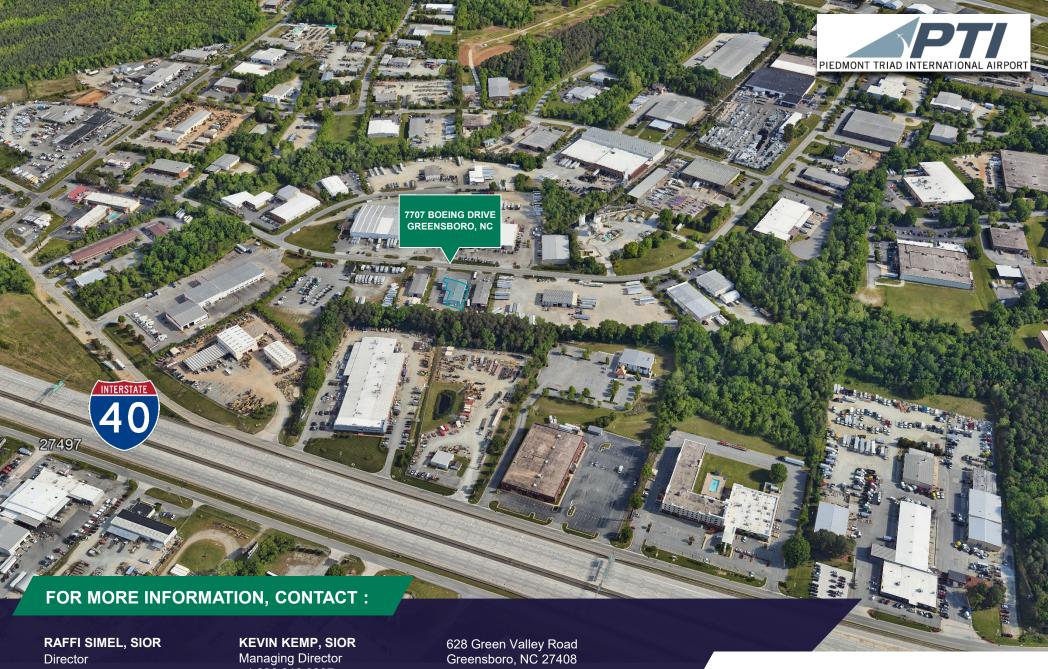

Two (2) ± 12' x 15'

One (1) ± 12' x 12'

- ± 14′ 8″ warehouse ceiling clear height
- Power: 120/208Y Volt 3 Phase Power, 225 Amp (Tenant to Confirm)
- Fenced, outdoor storage
- Desirable industrial airport submarket location, minutes from PTI airport, I-40 and I-85 interchanges.