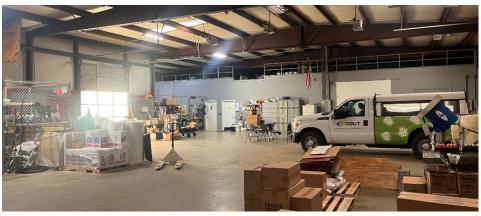

## **Property Features**

- For Lease
- Available May 1, 2025
- Lease Rate \$12.00/SF, NNN
- ± 8,500 SF
  - ± 2,400 SF office
  - ± 6,100 SF warehouse

- ± 1.04 Acres
- Built in 1985
- Heavy Industrial Zoning
- Three (3) grade level doors

Two (2) ± 12' x 15'

One (1) ± 12' x 12'

- ± 14′ 8″ warehouse ceiling clear height
- Power: 120/208Y Volt 3 Phase Power, 225 Amp (Tenant to Confirm)
- Fenced, outdoor storage
- Desirable industrial airport submarket location, minutes from PTI airport, I-40 and I-85 interchanges.