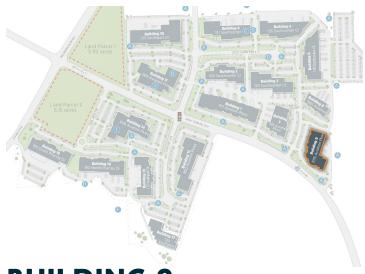

## **BUILDING 9**

1015 Aviation Parkway, Morrisville

## 17,459 SF | Suite 100

## **SPECIFICATIONS**

| Building Size  | 45,880 SF                  |
|----------------|----------------------------|
| Clear Height   | 18'                        |
| Disconnect Amp | 2000.00                    |
| Existing Usage | 577.60 kVA                 |
| HVAC           | 8 units totaling 73.5 tons |

©2021 Cushman & Wakefield. All rights reserved. The information contained in this communication is strictly confidential. This information has been obtained from sources believed to be reliable but has not been verified. NO WARRANTY OR REPRESENTATION, EXPRESS OR IMPLIED, IS MADE AS TO THE CONDITION OF THE PROPERTY (OR PROPERTIES) REFERENCED HEREIN OR AS TO THE ACCURACY OR COMPLETENESS OF THE INFORMATIO