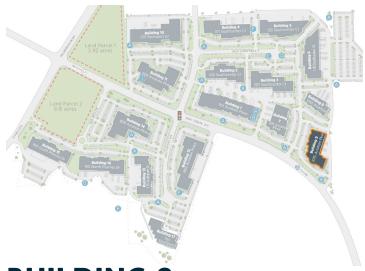

## **BUILDING 9**

1015 Aviation Parkway, Morrisville

# 4,223 SF | Suite 1000

## **SPECIFICATIONS**

| Building Size | 45,880 SF                  |
|---------------|----------------------------|
| Clear Height  | 18'                        |
| HVAC          | 3 units totaling 17.5 tons |





©2022 Cushman & Wakefield. All rights reserved. The information contained in this communication is strictly confidential. This information has been obtained from sources believed to be reliable but has not been verified. NO WARRANTY OR REPRESENTATION, EXPRESS OR IMPLIED, IS MADE AS TO THE CONDITION OF THE PROPERTY (OR PROPERTIES) REFERENCED HEREIN OR AS TO THE ACCURACY OR COMPLETENESS OF THE INFORMATION CONTAINED HEREIN, AND SAME IS SUBMITTED SUBJECT TO ERRORS, OMISSIONS, CHANGE OF PRICE, RENTAL O