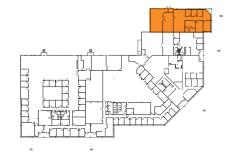

# 4,223 SF | Suite 1000

## **SPECIFICATIONS**

| Building Size | 45,880 SF                  |
|---------------|----------------------------|
| Clear Height  | 18'                        |
| HVAC          | 3 units totaling 17.5 tons |