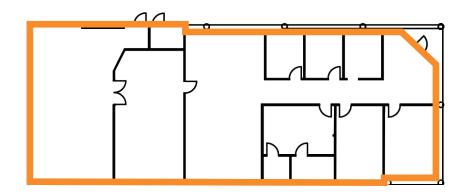

# 4,223 SF | Suite 1000

## **SPECIFICATIONS**

| Building Size | 45,880 SF                  |
|---------------|----------------------------|
| Clear Height  | 18'                        |
| HVAC          | 3 units totaling 17.5 tons |