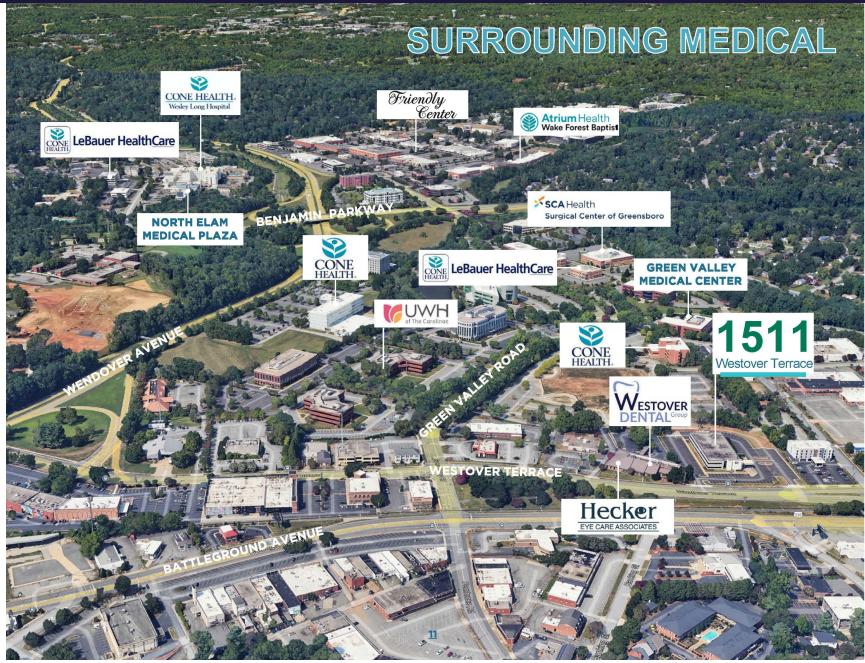

# 1511 Westover Terrace

Greensboro, NC 27408

### **Property Highlights**

- +/- 1,640 7,131 SF Available
- Easily Accessible on the 1st Floor with covered drop-off
- Desirable Green Valley Location
- Monument Signage Provides Excellent Visibility
- On-site, newly added and resurfaced parking (+/-) 179 spaces
- Lease Rate: Please inquire with listing agents