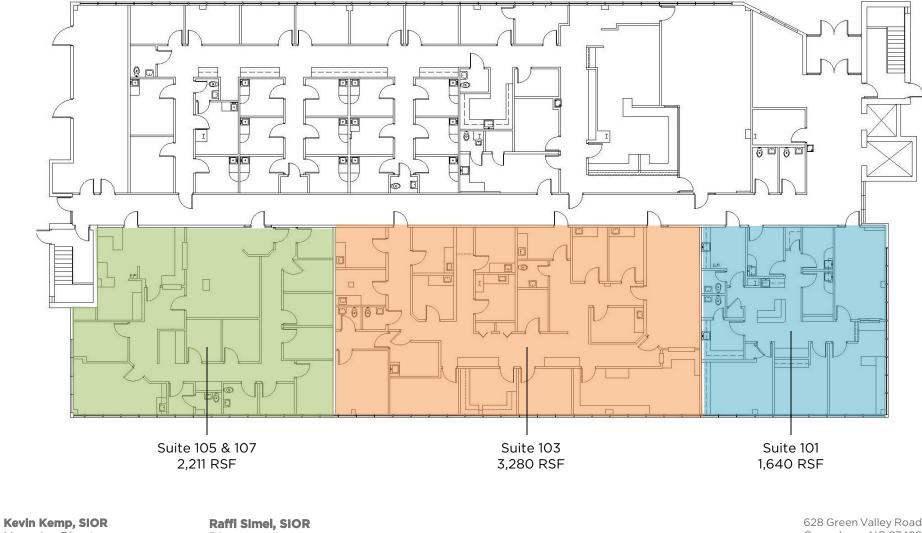

### **Property Highlights**

- +/- 1,640 7,131 SF Available
- Easily Accessible on the 1st Floor with covered drop-off
- Desirable Green Valley Location
- Monument Signage Provides Excellent Visibility
- On-site, newly added and resurfaced parking (+/-) 179 spaces
- Lease Rate: Please inquire with listing agents