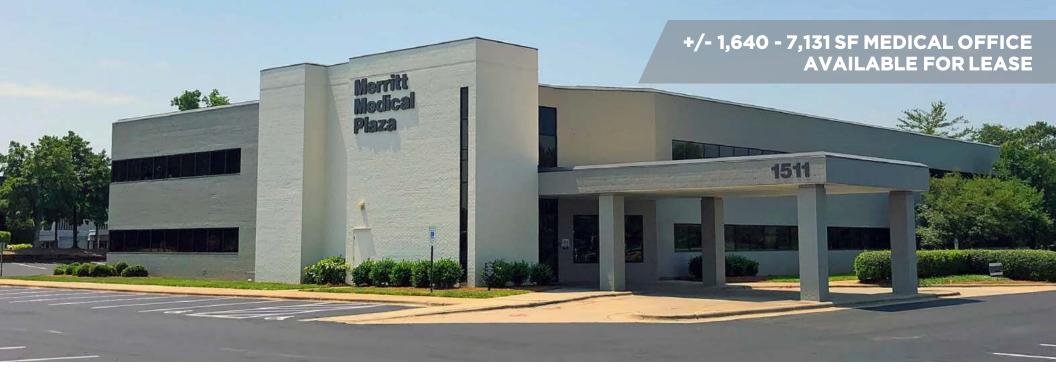

# 1511 Westover Terrace

Greensboro, NC 27408

### **Property Highlights**

- +/- 1,640 7,131 SF Available
- Easily Accessible on the 1st Floor with covered drop-off
- Desirable Green Valley Location
- Monument Signage Provides Excellent Visibility
- On-site, newly added and resurfaced parking (+/-) 179 spaces
- Lease Rate: Please inquire with listing agents