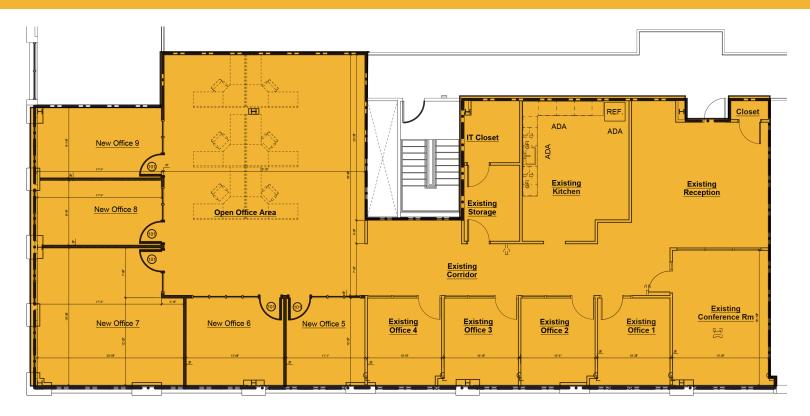

## FLOOR PLAN

## 1900 MAIN STREET SUITE 211 | 4,775 RSF

### SUBLEASE FEATURES

- » Suite 211
- » 4,775 RSF
- » \$20.00 PSF
- » Term thru September 30, 2029
- » Furniture available

Kitchen

10 Offices

6 Workstations

1 Conference Room

IT Closet

Storage