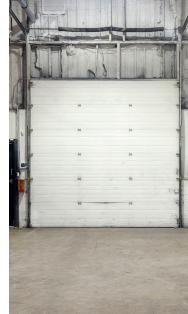

- Zoning: Ll1 Light Industrial
- Parking: Available on-site for free
- Signage: Available
- Dock Loading Doors: 2
- Grade Loading Doors: 2
- Clear Height: 16'-18'
- Utilities are separately metered in tenant's name