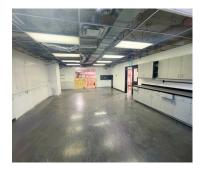

## **ABOUT THE PROPERTY**

Prime south London light industrial/warehouse space available for sublease.

| UNITS | AVAILABLE SPACE  | ASKING RENT    | ADDITIONAL RENT   |
|-------|------------------|----------------|-------------------|
| 4&5   | Approx 15,284 SF | \$9.00 PSF Net | \$3.75 PSF (Est.) |

- Zoning: Ll1 Light Industrial
- Parking: Available on-site for free
- Signage: Available
- Dock Loading Doors: 2
- Grade Loading Doors: 2
- Clear Height: 16'-18'
- Utilities are separately metered in tenant's name

- Building and space has several recent upgrades
- Sublease ends October 31, 2028
- New lease could be completed with landlord if a longer term lease is required
- Property is professionally owned and managed
- Excellent street appeal and very well maintained
- Corner location and accessibility off Adelaide Road and Bradley Avenue, very close to Highway 401 and 402