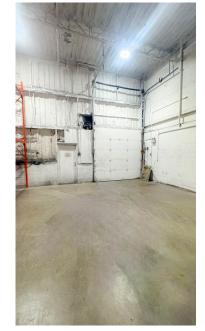

- Zoning: Ll1 Light Industrial
- Parking: Available on-site for free
- Signage: Available
- Dock Loading Doors: 2
- Grade Loading Doors: 2
- Clear Height: 16'-18'
- Utilities are separately metered in tenant's name

- Building and space has several recent upgrades
- Sublease ends October 31, 2028
- New lease could be completed with landlord if a longer term lease is required
- Property is professionally owned and managed
- Excellent street appeal and very well maintained
- Corner location and accessibility off Adelaide Road and Bradley Avenue, very close to Highway 401 and 402