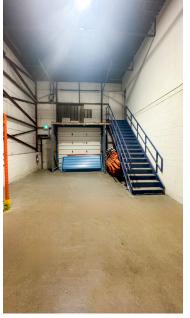

- Zoning: Ll1 Light Industrial
- Parking: Available on-site for free
- Signage: Available
- Dock Loading Doors: 2
- Grade Loading Doors: 2
- Clear Height: 16'-18'
- Utilities are separately metered in tenant's name

- Building and space has several recent upgrades
- Sublease ends October 31, 2028
- New lease could be completed with landlord if a longer term lease is required
- Property is professionally owned and managed
- Excellent street appeal and very well maintained
- Corner location and accessibility off Adelaide Road and Bradley Avenue, very close to Highway 401 and 402