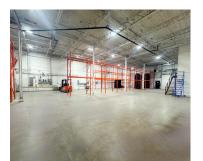

- Zoning: Ll1 Light Industrial
- Parking: Available on-site for free
- Signage: Available
- Dock Loading Doors: 2
- Grade Loading Doors: 2
- Clear Height: 16'-18'
- Utilities are separately metered in tenant's name

- Building and space has several recent upgrades
- Sublease ends October 31, 2028
- New lease could be completed with landlord if a longer term lease is required
- Property is professionally owned and managed
- Excellent street appeal and very well maintained
- Corner location and accessibility off Adelaide Road and Bradley Avenue, very close to Highway 401 and 402