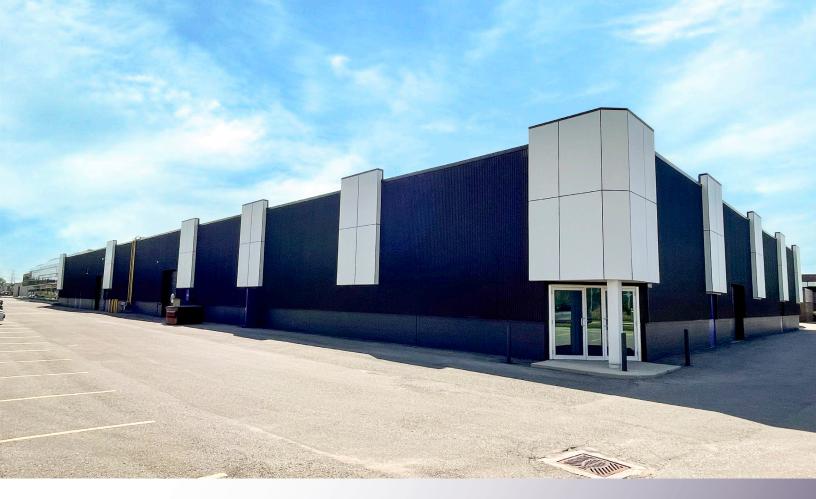

**FOR SUBLEASE |** PRIME LIGHT INDUSTRIAL/WAREHOUSE SPACE Asking Rent: \$9.00 PSF Net | Additional Rent: \$3.75 PSF | Building Area: 15,284 SF

## **980** ADELAIDE STREET SOUTH UNITS 4&5

London, ON

- Building and space has several recent upgrades
- Sublease ends October 31, 2028
- New lease could be completed with landlord if a longer term lease is required
- Property is professionally owned and managed
- Excellent street appeal and very well maintained
- Corner location and accessibility off Adelaide Road and Bradley Avenue, very close to Highway 401 and 402