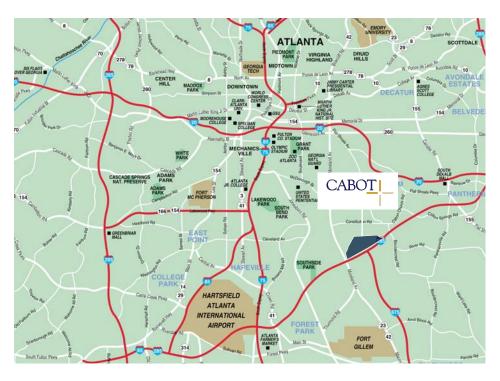

### **Location Overview**

#### **LOCATION HIGHLIGHTS**

- True infill location, located inside I-285
- 3 miles from Hartsfield-Jackson Atlanta International Airport
- 0.3 miles from the improved 4-lane Conley Road