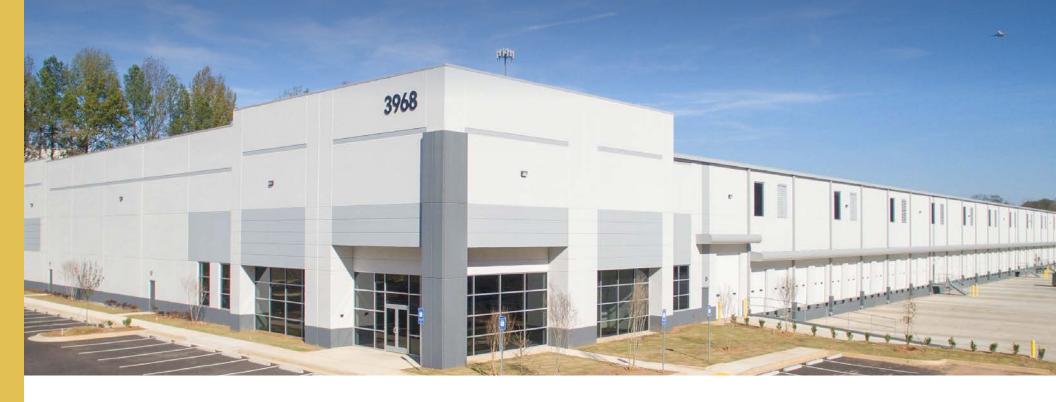

## Building 500

3968 Gilbert Road Atlanta, GA 30354

## Property Features BUILDING 500 | 3968 GILBERT RD.

| Total Building Size   | ±220,996 SF      |
|-----------------------|------------------|
| Total Space Available | ±220,996 SF      |
| Building Dimensions   | 215' x 1024'     |
| Office Space          | ±3,231 SF        |
| Clear Height          | 32'              |
| Dock High Doors       | 58               |
| Drive-in Doors        | 2                |
| Truck Court Depth     | 185'/125'        |
| Auto Parking          | 150              |
| Trailer Parking       | 52               |
| Column Spacing        | 52' x 51'8"      |
| Configuration         | Front Load       |
| Lighting              | LED              |
| Sprinkler System      | ESFR             |
| Construction          | Precast Concrete |
|                       |                  |