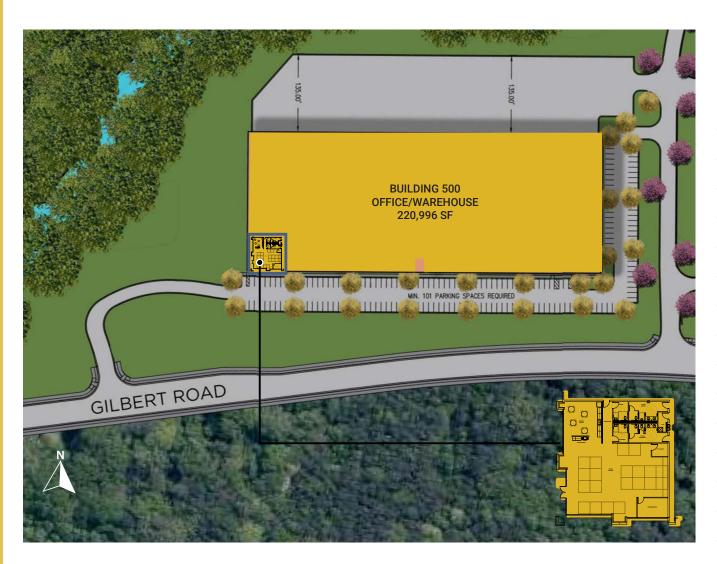

## Building 500

3968 Gilbert Road Atlanta, GA 30354

## Property Features BUILDING 500 | 3968 GILBERT RD.

| Total Building Size   | ±220,996 SF      |
|-----------------------|------------------|
| Total Space Available | ±220,996 SF      |
| Building Dimensions   | 215' x 1024'     |
| Office Space          | ±3,231 SF        |
| Clear Height          | 32'              |
| Dock High Doors       | 58               |
| Drive-in Doors        | 2                |
| Truck Court Depth     | 185'/125'        |
| Auto Parking          | 150              |
| Trailer Parking       | 52               |
| Column Spacing        | 52' x 51'8"      |
| Configuration         | Front Load       |
| Lighting              | LED              |
| Sprinkler System      | ESFR             |
| Construction          | Precast Concrete |
|                       |                  |