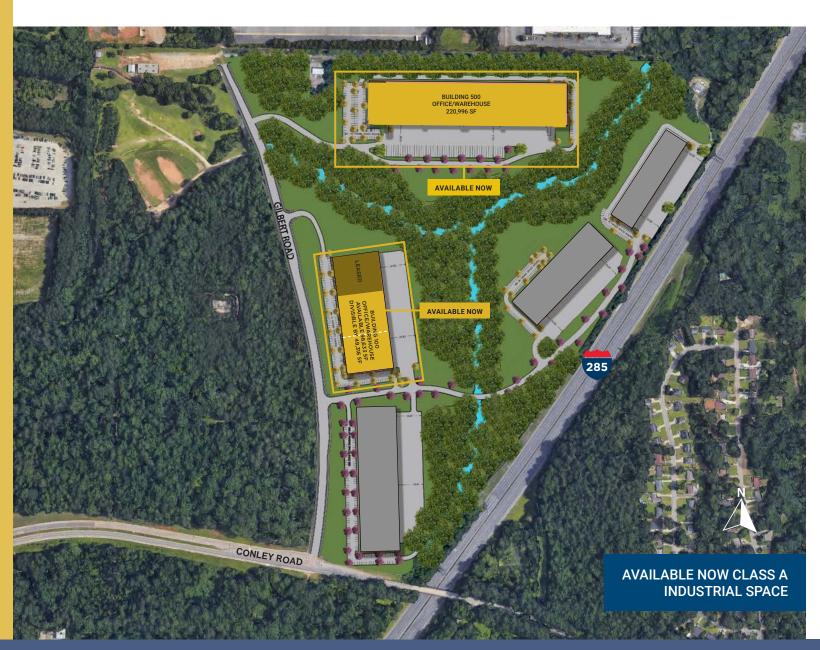

# UP TO 320,000 SF AVAILABLE IN CLAYTON COUNTY Building 100 | Building 500

3996 & 3968 Gilbert Road Atlanta, GA 30354

For more information, contact:

LISA B. PITTMAN, SIOR

Executive Director +1 404 309 5309 lisa.pittman@cushwake.com

## Building 100 | Building 500

3996 & 3968 Gilbert Road Atlanta, GA 30354

## Property Description

**BUILDING 500** 

±220,996 SF

**BUILDING 100** 

98,633 SF Available

±90 Acre

Development

32'