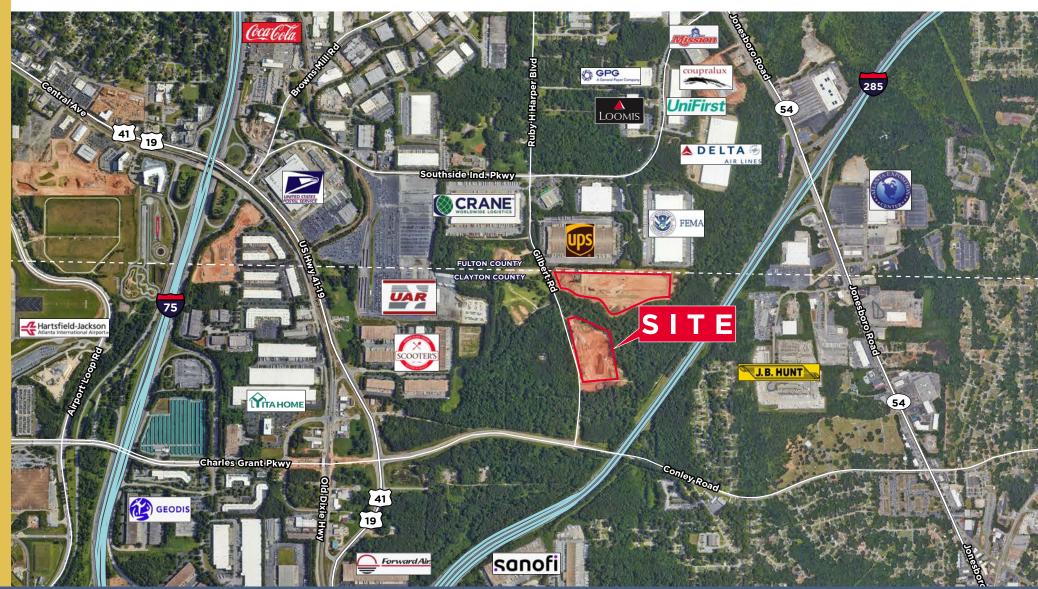

mensions | 240' x 610'      |
| Office Space        | ±2,774 SF        |
| Clear Height        | 32'              |
| Dock High Doors     | 24               |
| Drive-in Doors      | 1                |
| Truck Court Depth   | 135'             |
| Auto Parking        | 117              |
| Trailer Parking     | 5                |
| Column Spacing      | 52' x 45'        |
| Configuration       | Rear Loaded      |
| Lighting            | LED              |
| Sprinkler System    | ESFR             |
| Construction        | Precast Concrete |
|                     |                  |

## Building 100 | Building 500

3996 & 3968 Gilbert Road Atlanta, GA 30354



### **Location Overview**



## Building 100 | Building 500

3996 & 3968 Gilbert Road Atlanta, GA 30354



## Industrial Neighbors



## Building 100 | Building 500

3996 & 3968 Gilbert Road Atlanta, GA 30354







**1.2 Miles** to I-285



2 Miles to Atlanta Int'l Airport



**14.5 Miles** to Norfolk Southern Intermodal



**300 Miles** to Port of Charleston





10 Miles to CSX Intermodal



**242 Miles** to Port of Savannah

## Building 100 | Building 500

3996 & 3968 Gilbert Road Atlanta, GA 30354



#### **LOCATION HIGHLIGHTS**

- True infill location, located inside I-285
- 3 miles from Hartsfield-Jackson Atlanta International Airport
- 0.3 miles from the improved 4-lane Conley Road