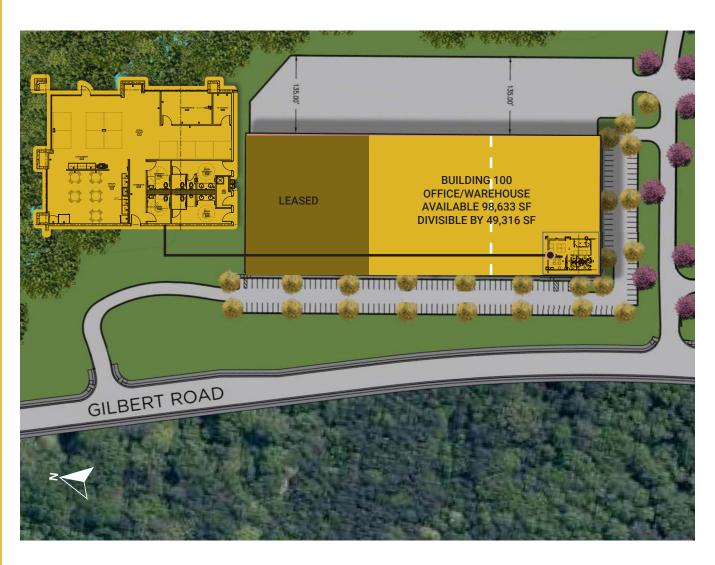

## Building 100

3996 Gilbert Road Atlanta, GA 30354

# Property Features BUILDING 100 | 3996 GILBERT RD.

| Total Building Size | 147,382 SF       |
|---------------------|------------------|
| Available           | 98,633 SF        |
| Building Dimensions | 240' x 610'      |
| Office Space        | ±2,774 SF        |
| Clear Height        | 32'              |
| Dock High Doors     | 24               |
| Drive-in Doors      | 1                |
| Truck Court Depth   | 135'             |
| Auto Parking        | 117              |
| Trailer Parking     | 5                |
| Column Spacing      | 52' x 45'        |
| Configuration       | Rear Loaded      |
| Lighting            | LED              |
| Sprinkler System    | ESFR             |
| Construction        | Precast Concrete |
|                     |                  |