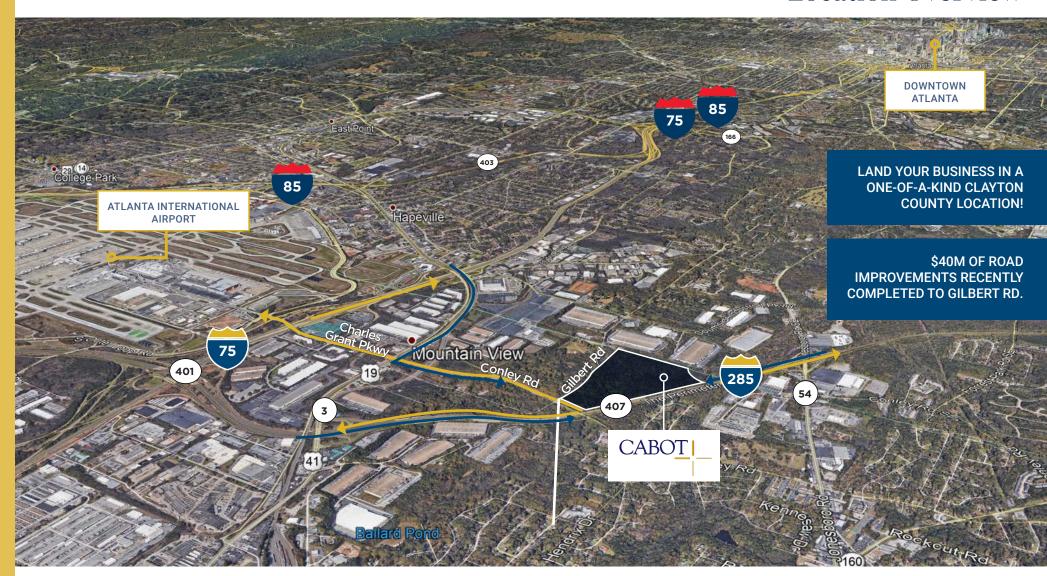

### **Location Overview**

## Building 100 | Building 500

3996 & 3968 Gilbert Road Atlanta, GA 30354

**1.2 Miles** to I-285

2 Miles to Atlanta Int'l Airport

**14.5 Miles** to Norfolk Southern Intermodal

**300 Miles** to Port of Charleston

10 Miles to CSX Intermodal

**242 Miles** to Port of Savannah

#### **LOCATION HIGHLIGHTS**

- True infill location, located inside I-285
- 3 miles from Hartsfield-Jackson Atlanta International Airport
- 0.3 miles from the improved 4-lane Conley Road