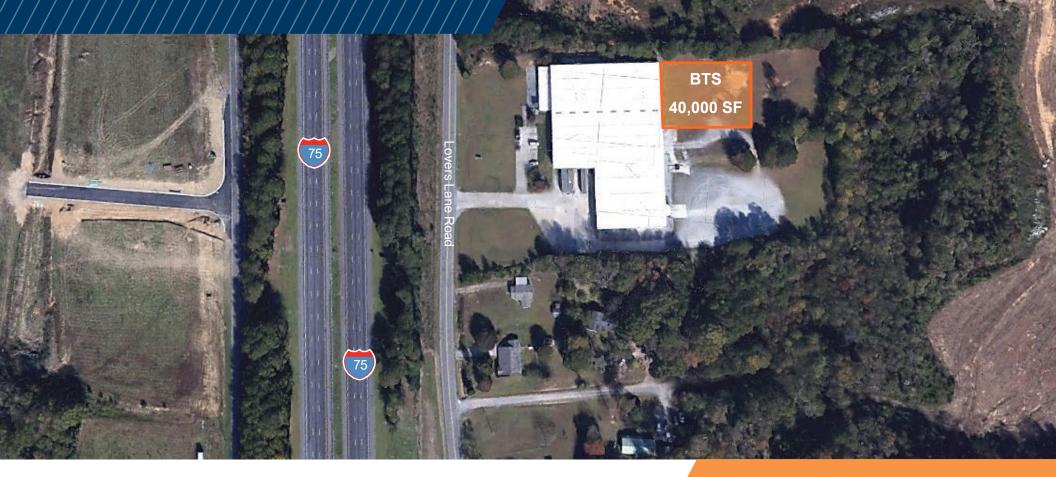

## FOR LEASE 760 LOVERS LANE ROAD SE CALHOUN, GA 30701

## Approx. 40,000 SF

Build-To-Suit Opportunity

## PROPERTY FEATURES

| <b>±40,000</b><br>BUILDING SIZE |                            | CRES<br>SITE SIZE                                      | <b>1,200 SF</b><br>OFFICE SPACE      |
|---------------------------------|----------------------------|--------------------------------------------------------|--------------------------------------|
| DOCK HIGH DOO<br>6              | FIRE SP                    | <b>KLERS</b><br>RINKLER<br>STEM                        | <b>CEILING HEIGHT</b><br>28'         |
|                                 |                            |                                                        |                                      |
| NEAR<br>RESTAURANTS             | LOCATED<br>NEXT TO I-75    | NEAR APPALACHIAN<br>REGIONAL PORT                      | AMPLE TRAILER<br>PARKING             |
|                                 |                            |                                                        |                                      |
| 55 Miles<br>to I-285            | 51 Miles to<br>Chattanooga | 34 Miles to the<br>Appalachian Regional<br>Inland Port | 317 Miles to the<br>Port of Savannah |