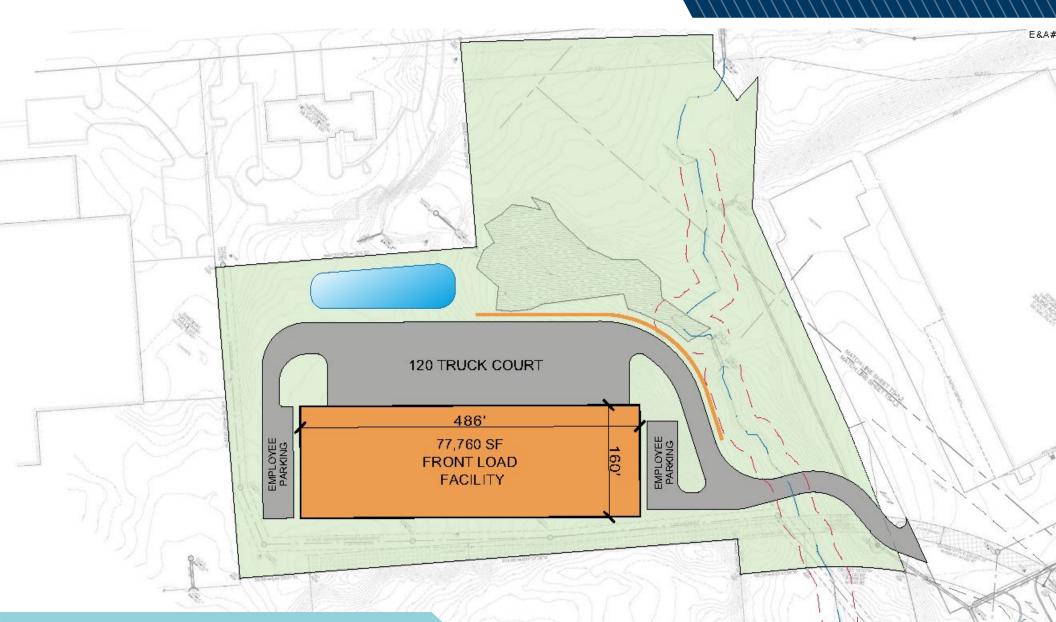

## PROPERTY SITE PLAN – 77,760 sf

The most economical plan calls for a 77,760 sf building. Call for full specs.

©2024 Cushman & Wakefield. All rights reserved. The information contained in this communication is strictly confidential. This information has been obtained from sources believed to be reliable but has not been verified. No warranty or representation, express or implied, is made as to the condition of the property (or properties) referenced herein or as to the accuracy or completeness of the information contained herein, and same is submitted subject to errors, omissions, change of price, rental or other conditions, withdrawal without notice, and to any special listing conditions imposed by the property owner(s). Any projections, opinions or estimates are subject to uncertainty and do not signify current or future property performance.