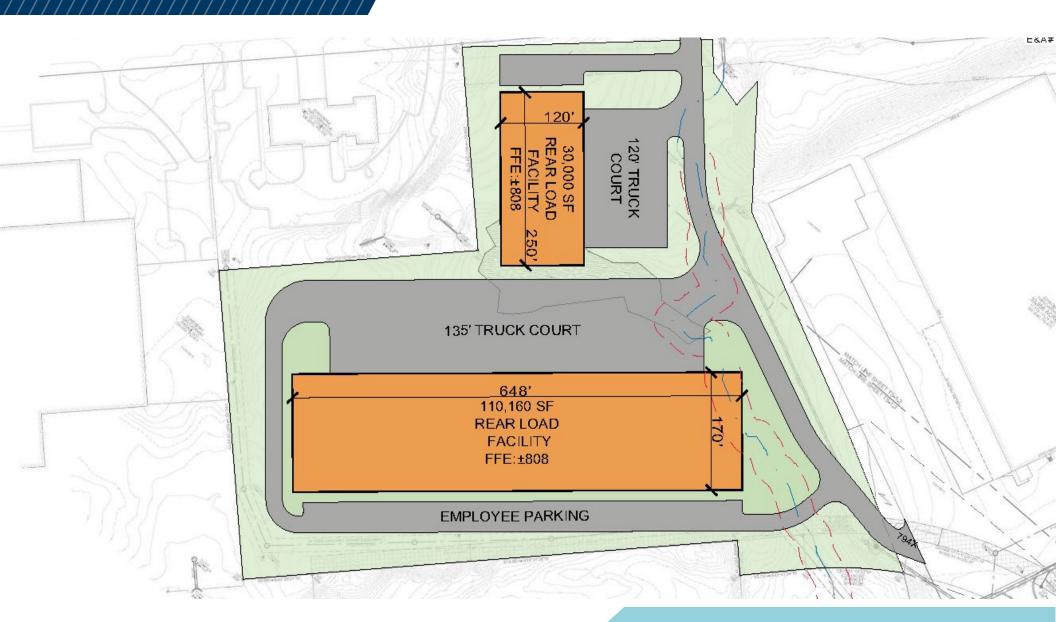

## PROPERTY SITE PLAN - 110,160 sf

With wetlands remediation and additional site costs, a 110,160 sf rear load building can be built. Call for full specs.