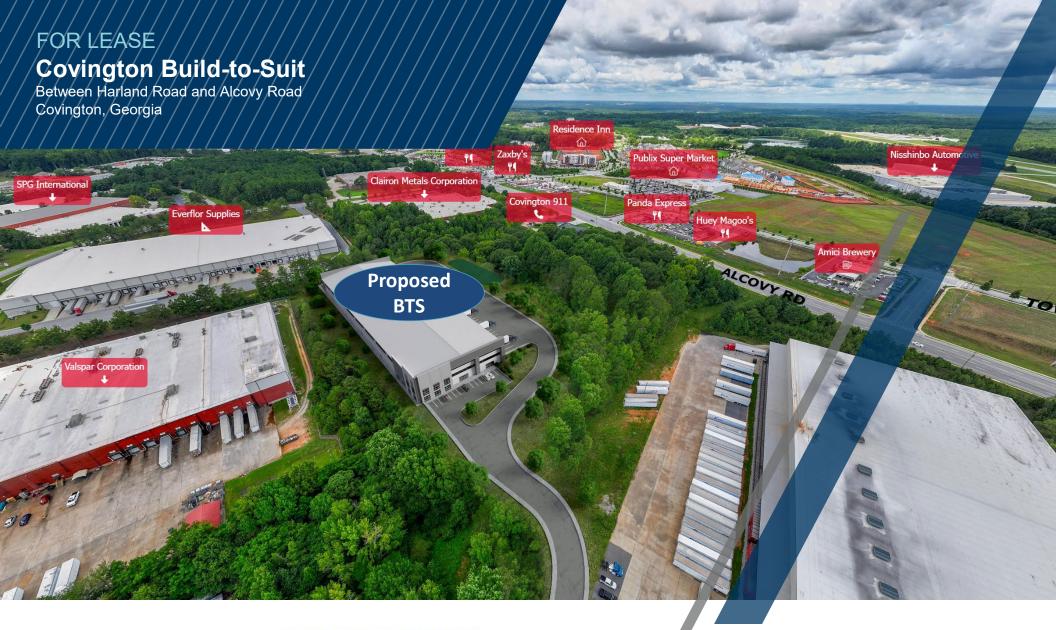

77,000 TO 110,000 SF

Visit the Aerial 360° for a Bird's-Eye View

## PROPERTY SITE PLAN - 110,160 sf



With wetlands remediation and additional site costs, a 110,160 sf rear load building can be built. Call for full specs.

## PROPERTY SITE PLAN – 77,760 sf



The most economical plan calls for a 77,760 sf building. Call for full specs.





©2024 Cushman & Wakefield. All rights reserved. The information contained in this communication is strictly confidential. This information has been obtained from sources believed to be reliable but has not been verified. No warranty or representation, express or implied, is made as to the condition of the property (or properties) referenced herein or as to the accuracy or completeness of the information contained herein, and same is submitted s