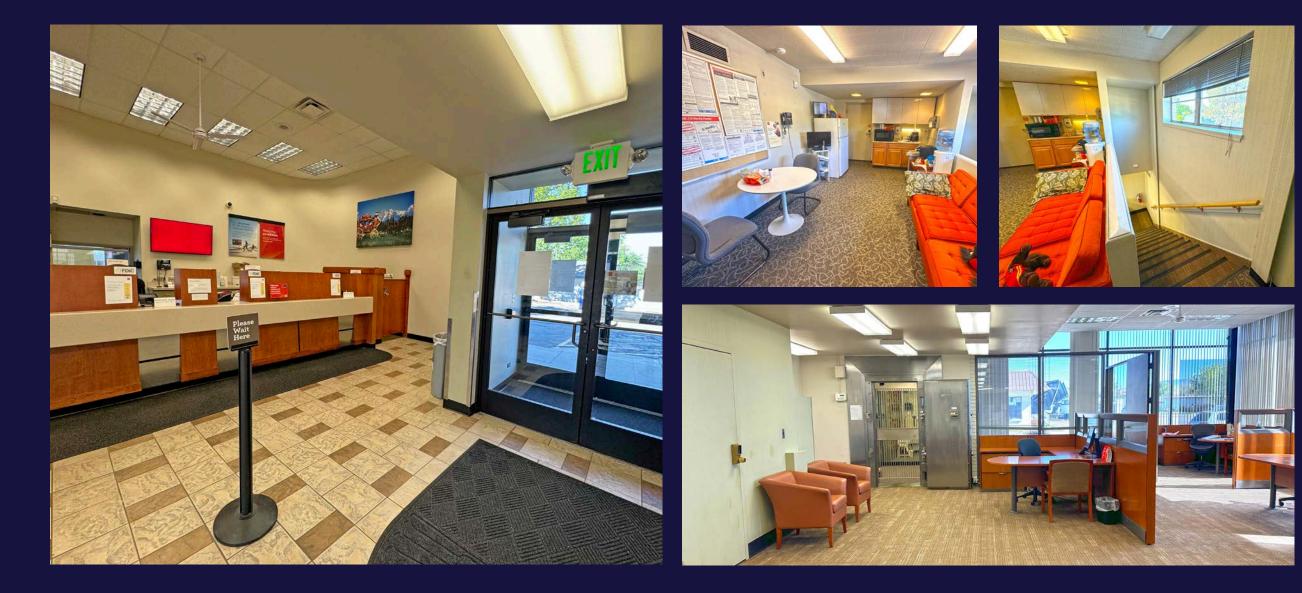

## LISTING HIGHLIGHTS:

RKET

| SALE PRICE:    | \$1,400,000.00     | • Former Bank Facility: Well-maintained structure ideally suited for financial institutions or easily adaptable for a variety of commercial uses.                              |
|----------------|--------------------|--------------------------------------------------------------------------------------------------------------------------------------------------------------------------------|
| BUILDING SIZE: | 3,816 SF           | • <b>Stand-Alone Building with Drive-Thru:</b> Offers convenience and privacy, complete with a functional drive-thru lane to support customer-focused services.                |
| LOT SIZE:      | 0.46 Acres         | <ul> <li>Ample On-Site Parking: Features 15 dedicated private parking<br/>stalls, ensuring ease of access for staff and clientele.</li> </ul>                                  |
| PARCEL NUMBER: | R0525000005        | <ul> <li>Prominent Signage Opportunities: Benefit from exceptional<br/>visibility with both building and monument signage available to<br/>maximize brand exposure.</li> </ul> |
|                |                    | • <b>Immediate Income Potential:</b> Includes an existing ATM leaseback, providing instant revenue upon acquisition.                                                           |
| ZONING:        | City of Boise-MX-2 | • <b>Close Proximity to I-84:</b> Highly accessible locationjust minutes fro Interstate 84, ideal for attracting commuter and regional traffic.                                |

## LISTING FEATURES: