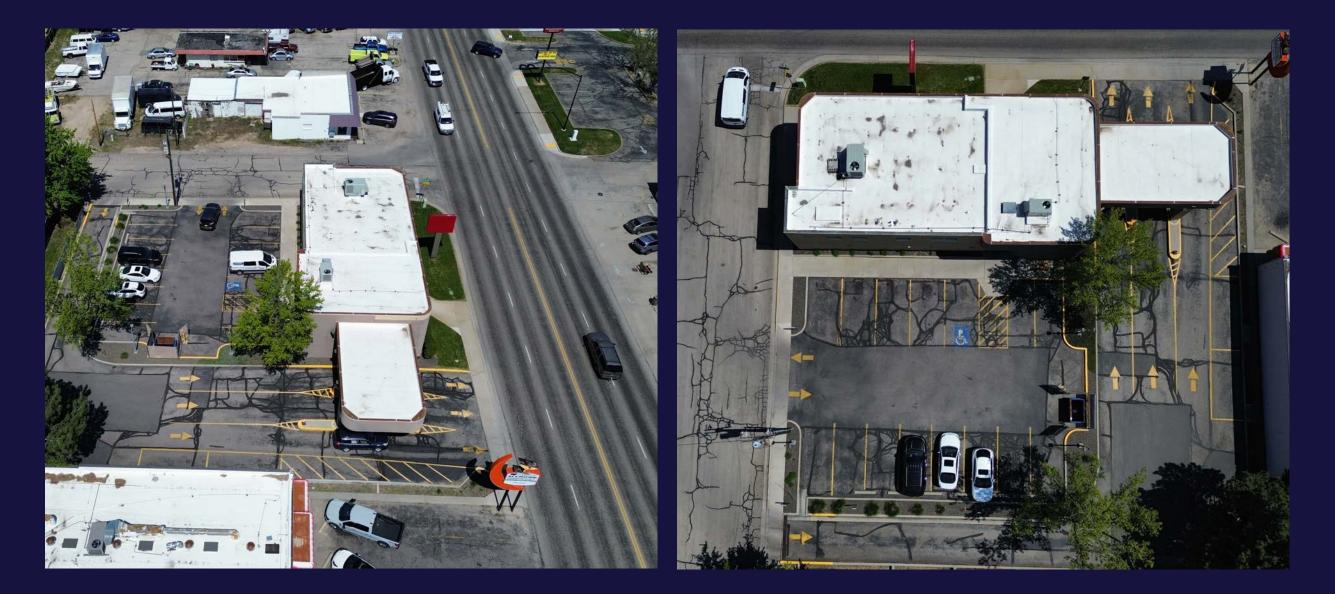

## LISTING HIGHLIGHTS:

RKET

| SALE PRICE:    | \$1,400,000.00     | • Former Bank Facility: Well-maintained structure ideally suited for financial institutions or easily adaptable for a variety of commercial uses.                              |
|----------------|--------------------|--------------------------------------------------------------------------------------------------------------------------------------------------------------------------------|
| BUILDING SIZE: | 3,816 SF           | • <b>Stand-Alone Building with Drive-Thru:</b> Offers convenience and privacy, complete with a functional drive-thru lane to support customer-focused services.                |
| LOT SIZE:      | 0.46 Acres         | <ul> <li>Ample On-Site Parking: Features 15 dedicated private parking<br/>stalls, ensuring ease of access for staff and clientele.</li> </ul>                                  |
| PARCEL NUMBER: | R0525000005        | <ul> <li>Prominent Signage Opportunities: Benefit from exceptional<br/>visibility with both building and monument signage available to<br/>maximize brand exposure.</li> </ul> |
|                |                    | • <b>Immediate Income Potential:</b> Includes an existing ATM leaseback, providing instant revenue upon acquisition.                                                           |
| ZONING:        | City of Boise-MX-2 | • <b>Close Proximity to I-84:</b> Highly accessible locationjust minutes fro Interstate 84, ideal for attracting commuter and regional traffic.                                |

## LISTING FEATURES: