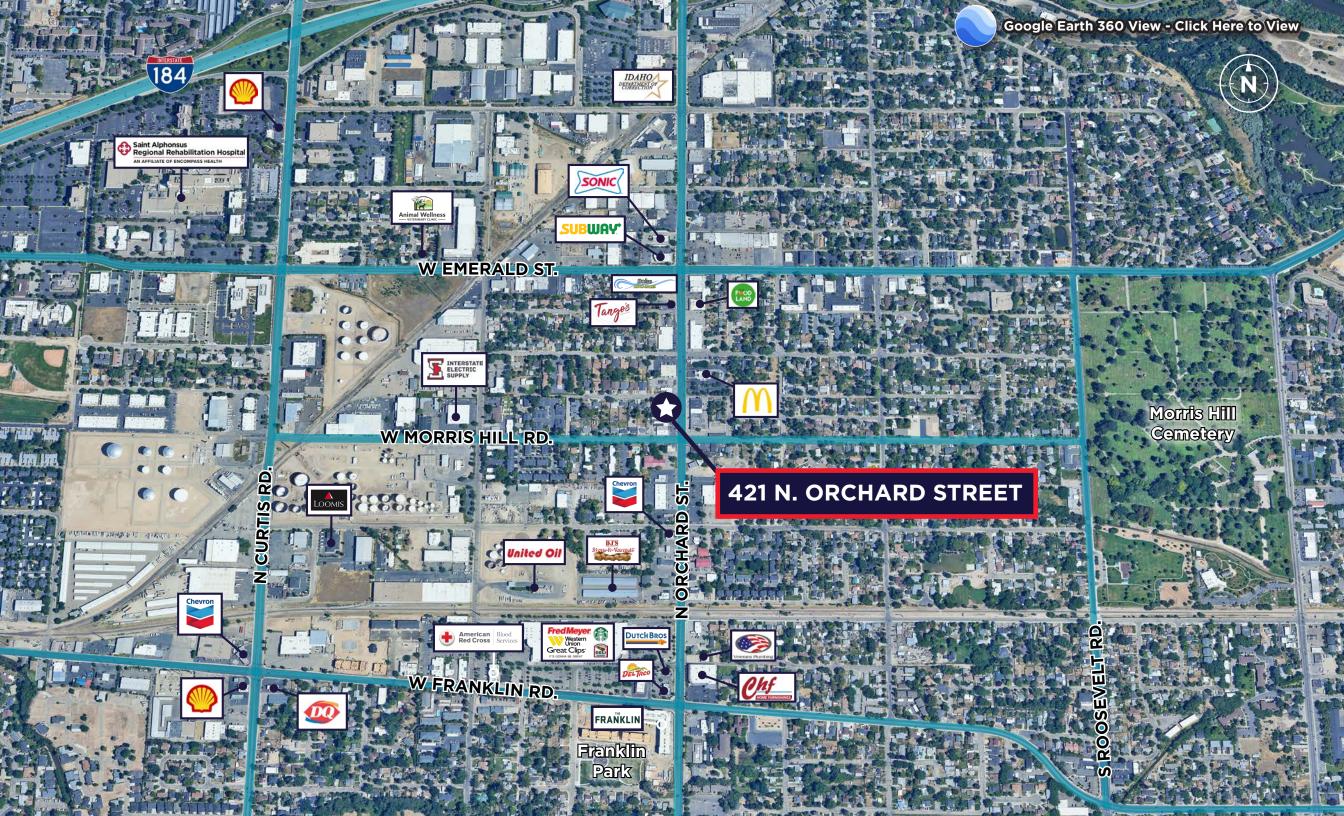

## LISTING HIGHLIGHTS:

RKET

| SALE PRICE:    | \$1,400,000.00     | • Former Bank Facility: Well-maintained structure ideally suited for financial institutions or easily adaptable for a variety of commercial uses.                              |
|----------------|--------------------|--------------------------------------------------------------------------------------------------------------------------------------------------------------------------------|
| BUILDING SIZE: | 3,816 SF           | • <b>Stand-Alone Building with Drive-Thru:</b> Offers convenience and privacy, complete with a functional drive-thru lane to support customer-focused services.                |
| LOT SIZE:      | 0.46 Acres         | <ul> <li>Ample On-Site Parking: Features 15 dedicated private parking<br/>stalls, ensuring ease of access for staff and clientele.</li> </ul>                                  |
| PARCEL NUMBER: | R0525000005        | <ul> <li>Prominent Signage Opportunities: Benefit from exceptional<br/>visibility with both building and monument signage available to<br/>maximize brand exposure.</li> </ul> |
|                |                    | • <b>Immediate Income Potential:</b> Includes an existing ATM leaseback, providing instant revenue upon acquisition.                                                           |
| ZONING:        | City of Boise-MX-2 | • <b>Close Proximity to I-84:</b> Highly accessible locationjust minutes fro Interstate 84, ideal for attracting commuter and regional traffic.                                |