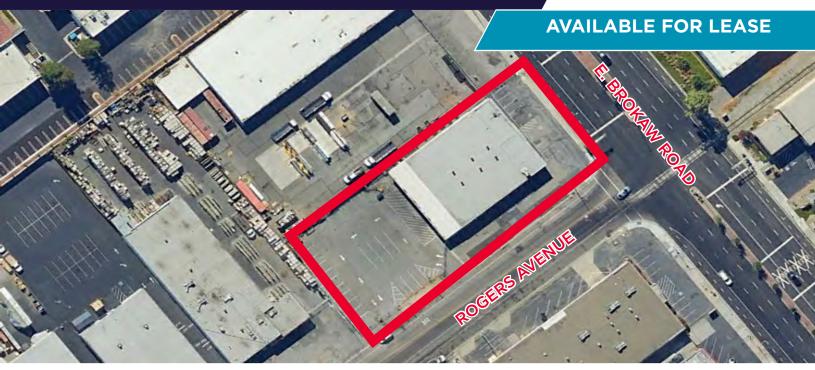

SAN JOSE | CALIFORNIA

±10,000 SF INDUSTRIAL BUILDING ON A ±37,897 SF PARCEL

#### PROPERTY HIGHLIGHTS

- ±10,000 SF Industrial Building
  (±2,500 SF of Office & ±7,500 SF of Warehouse)
- ±1,800 SF Secured Storage (Not Included in SF)
- ±37.897 SF Parcel
- 3 Exterior Grade Level Doors
- 2 Interior Grade Level Doors
- 325 Amps 120/208 Volts (Tenant to verify)
- Office and Warehouse Restrooms
- Traffic Counts: Brokaw Road (±47,600 ADT)

- Corner Location at Brokaw Rd. and Rogers Ave.
- Paved, Fenced and Secured Yard
- Separate Employee Parking Areas (20 Spaces)
- Exclusive Ingress and Egress
- Security Camera System
- Heavy Industrial Zoning
- Easy Access to (101) and 880
- Available Now
- Call to Tour