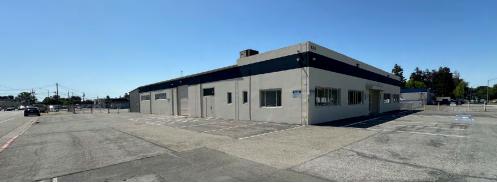

#### PROPERTY HIGHLIGHTS

- ±10,000 SF Industrial Building
  (±2,500 SF of Office & ±7,500 SF of Warehouse)
- ±1,800 SF Secured Storage (Not Included in SF)
- ±37.897 SF Parcel
- 3 Exterior Grade Level Doors
- 2 Interior Grade Level Doors
- 325 Amps 120/208 Volts (Tenant to verify)
- Office and Warehouse Restrooms
- Traffic Counts: Brokaw Road (±47,600 ADT)

- Corner Location at Brokaw Rd. and Rogers Ave.
- Paved, Fenced and Secured Yard
- Separate Employee Parking Areas (20 Spaces)
- Exclusive Ingress and Egress
- Security Camera System
- Heavy Industrial Zoning
- Easy Access to (101) and 880
- Available Now
- Call to Tour