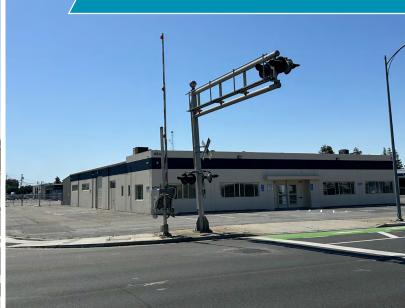

SAN JOSE | CALIFORNIA

±10,000 SF INDUSTRIAL BUILDING ON A ±37,897 SF PARCEL

#### PROPERTY HIGHLIGHTS

- ±10,000 SF Industrial Building
  (±2,500 SF of Office & ±7,500 SF of Warehouse)
- ±1,800 SF Secured Storage (Not Included in SF)
- ±37.897 SF Parcel
- 3 Exterior Grade Level Doors
- 2 Interior Grade Level Doors
- 325 Amps 120/208 Volts (Tenant to verify)
- Office and Warehouse Restrooms
- Traffic Counts: Brokaw Road (±47,600 ADT)

- Corner Location at Brokaw Rd. and Rogers Ave.
- Paved, Fenced and Secured Yard
- Separate Employee Parking Areas (20 Spaces)
- Exclusive Ingress and Egress
- Security Camera System
- Heavy Industrial Zoning
- Easy Access to (101) and 880
- Available Now
- Call to Tour