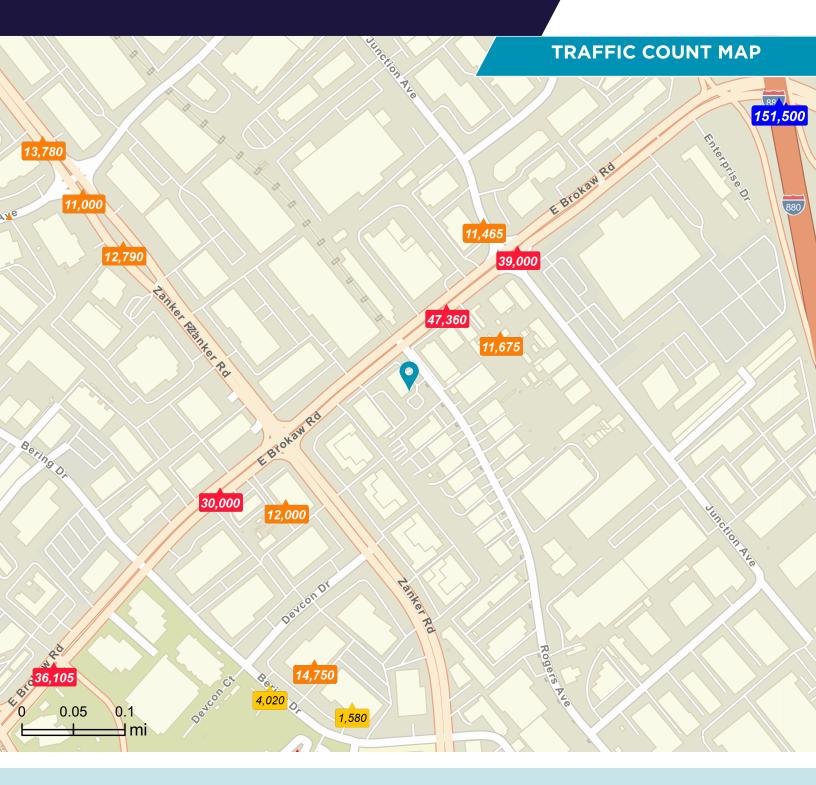

#### PROPERTY HIGHLIGHTS

- ±10,000 SF Industrial Building
  (±2,500 SF of Office & ±7,500 SF of Warehouse)
- ±1,800 SF Secured Storage (Not Included in SF)
- ±37.897 SF Parcel
- 3 Exterior Grade Level Doors
- 2 Interior Grade Level Doors
- 325 Amps 120/208 Volts (Tenant to verify)
- Office and Warehouse Restrooms
- Traffic Counts: Brokaw Road (±47,600 ADT)