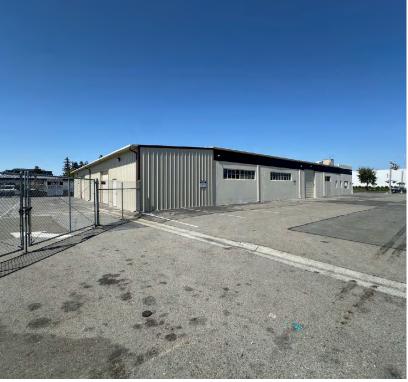

#### PROPERTY HIGHLIGHTS

- ±10,000 SF Industrial Building
  (±2,500 SF of Office & ±7,500 SF of Warehouse)
- ±1,800 SF Secured Storage (Not Included in SF)
- ±37.897 SF Parcel
- 3 Exterior Grade Level Doors
- 2 Interior Grade Level Doors
- 325 Amps 120/208 Volts (Tenant to verify)
- Office and Warehouse Restrooms
- Traffic Counts: Brokaw Road (±47,600 ADT)

- Corner Location at Brokaw Rd. and Rogers Ave.
- Paved, Fenced and Secured Yard
- Separate Employee Parking Areas (20 Spaces)
- Exclusive Ingress and Egress
- Security Camera System
- Heavy Industrial Zoning
- Easy Access to (101) and 880
- Available Now
- Call to Tour