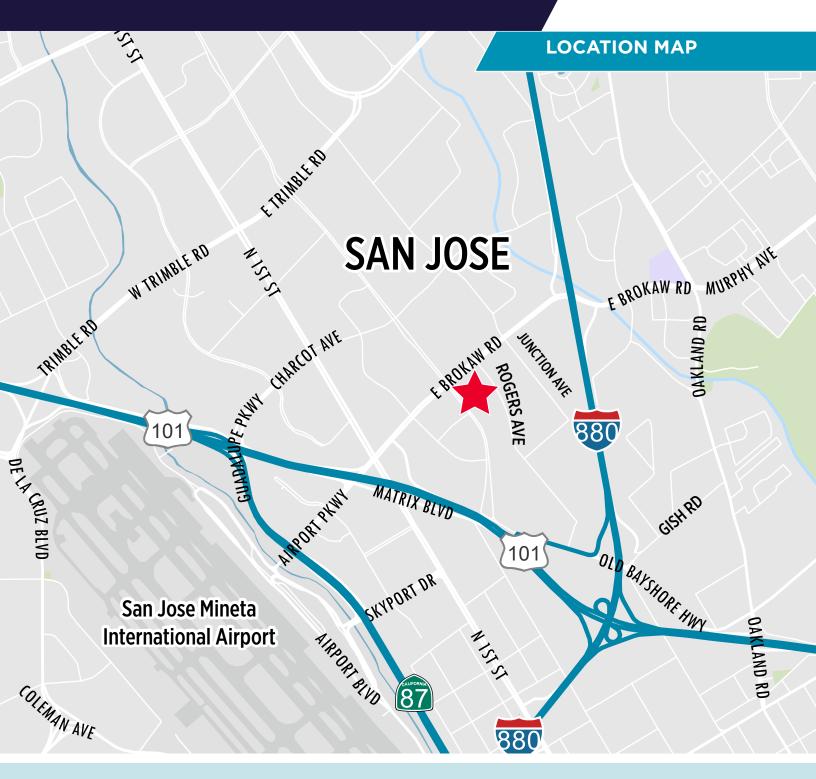

- Corner Location at Brokaw Rd. and Rogers Ave.
- Paved, Fenced and Secured Yard
- Separate Employee Parking Areas (20 Spaces)
- Exclusive Ingress and Egress
- Security Camera System
- Heavy Industrial Zoning
- Easy Access to (101) and 880
- Available Now
- Call to Tour