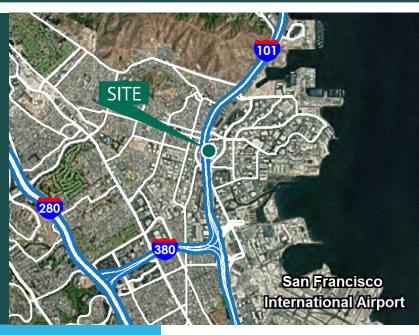

#### **LOCATION**

- 105 Associated Road, South San Francisco, CA 94080
- 4.2 Miles (7 Minutes) to San Francisco International Airport
- 12 Miles (19 Minutes) to Port of San Francisco
- 10.1 Miles (14 Minutes) to Downtown San Francisco
- 0.8 Miles (4 Minutes) to CalTrain
- 2.1 Miles (7 Minutes) to BART Station