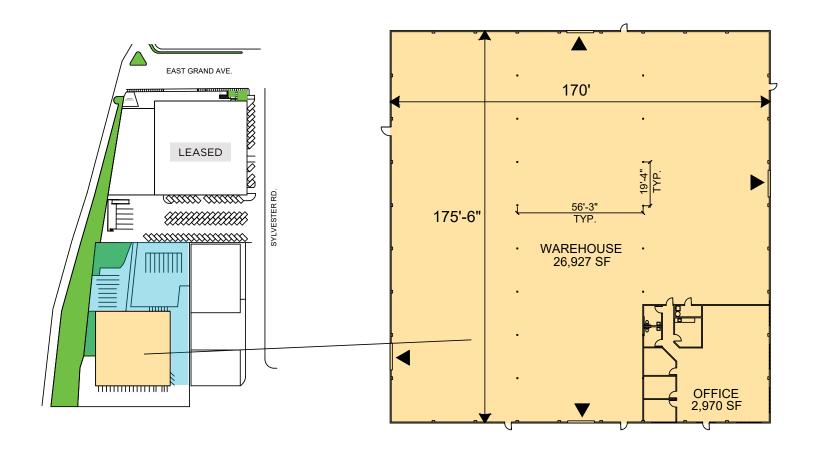

#### **FACILITY**

- ±26,927 SF Warehouse
- ±2,970 SF of Brand New Office
- 1 Acre of Yard
- Four (4) Drive-in Doors
- 18' Clear Height
- Fully Sprinklered
- 400 Amps, 480/277v

#### FLOOR PLAN