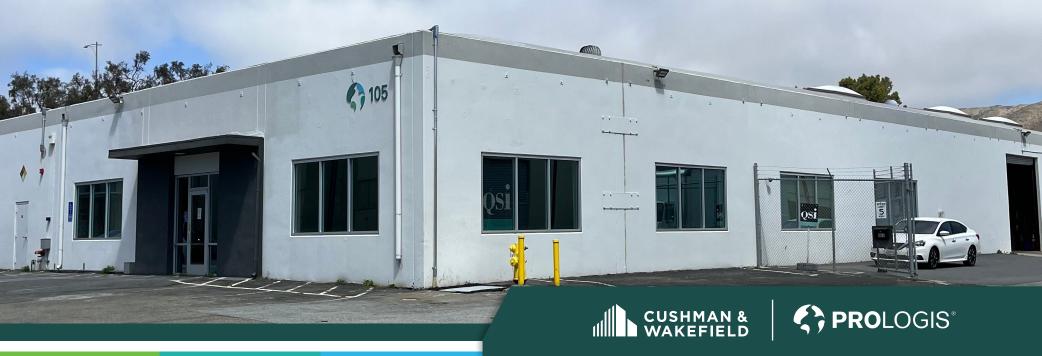

# 105 ASSOCIATED RD

SOUTH SAN FRANCISCO, CA 94080

## ±29,897 SF

WAREHOUSE/OFFICE WITH YARD FOR LEASE

#### **FACILITY**

- ±26,927 SF Warehouse
- ±2,970 SF of Brand New Office
- 1 Acre of Yard
- Four (4) Drive-in Doors
- 18' Clear Height
- Fully Sprinklered
- 400 Amps, 480/277v