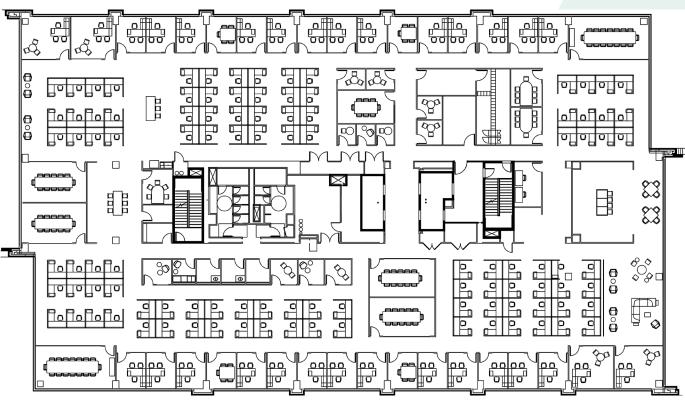

## PROPERTY HIGHLIGHTS

• 8th Floor: 27,210 RSF

Sublease Expiration Date: 10/31/2026

Available Now

FF&E Available

Asking Rent: Negotiable

 Building Amenities: Second Floor Tenant Lounge, Golf Simulator, Fitness Center with Showers/Lockers