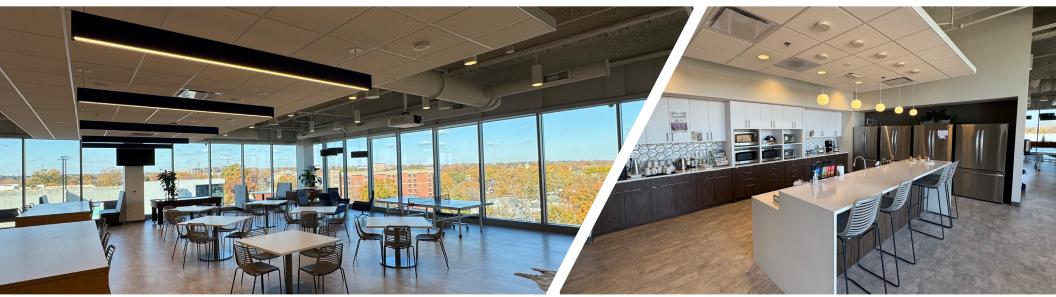

## PROPERTY HIGHLIGHTS

• 8th Floor: 27,210 RSF

Sublease Expiration Date: 10/31/2026

Available Now

FF&E Available

Asking Rent: Negotiable

 Building Amenities: Second Floor Tenant Lounge, Golf Simulator, Fitness Center with Showers/Lockers