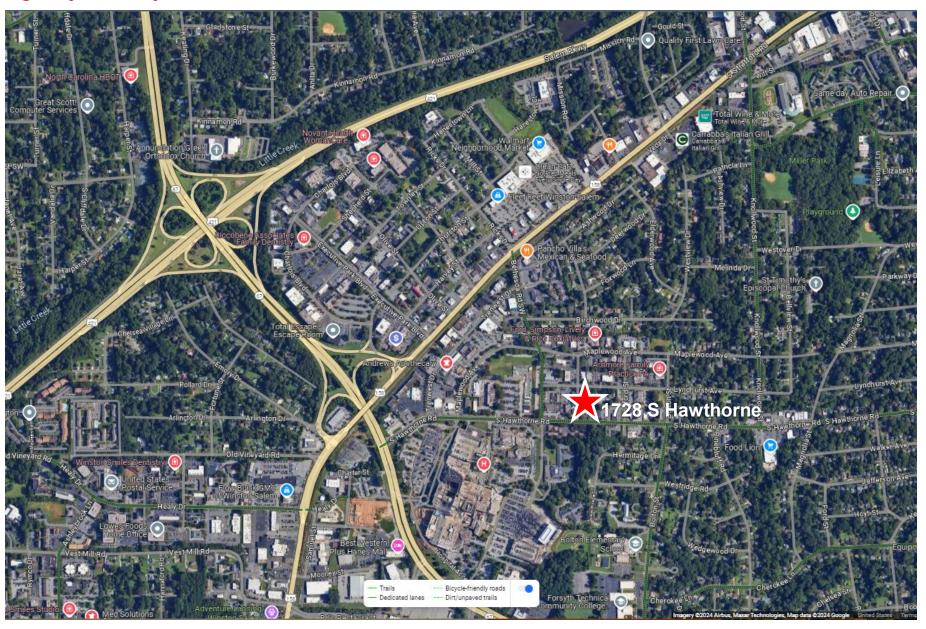

## **Highway Proxmity**

## 1728 S Hawthorne Road

Winston-Salem, NC 27103

+/- 4,887 SF For Lease