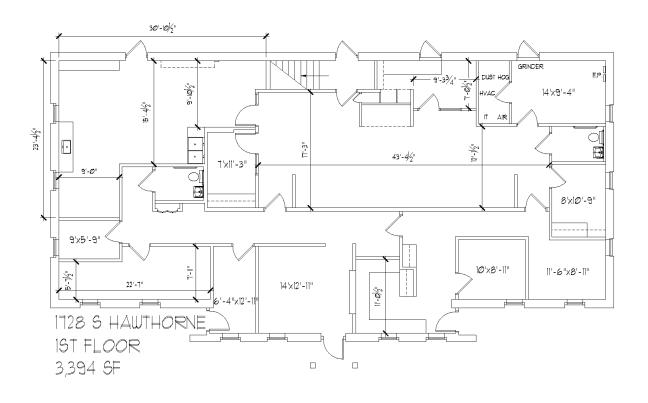

### **Property Highlights**

- ±4,887 SF Available For Lease
- \$12.00/SF NNN
- Standalone building on +/-0.39 acres with ample parking
- 2 Story Building
- 1st Level: +/-3,398 SF
- 2nd Level +/-1,493 SF
- Built in 1983
- Prominent visibility on Hawthorne Road with convenient access to several major thoroughfares

## **Floor Plans**

2ND FLOOR 1,493 SF