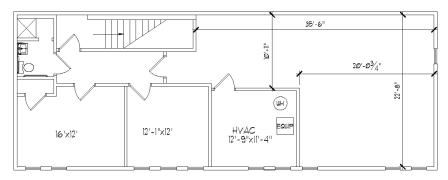

### **Property Highlights**

- ±4,887 SF Available For Lease
- \$12.00/SF NNN
- Standalone building on +/-0.39 acres with ample parking
- 2 Story Building
- 1st Level: +/-3,398 SF
- 2nd Level +/-1,493 SF
- Built in 1983
- Prominent visibility on Hawthorne Road with convenient access to several major thoroughfares

## **Floor Plans**

2ND FLOOR 1,493 SF