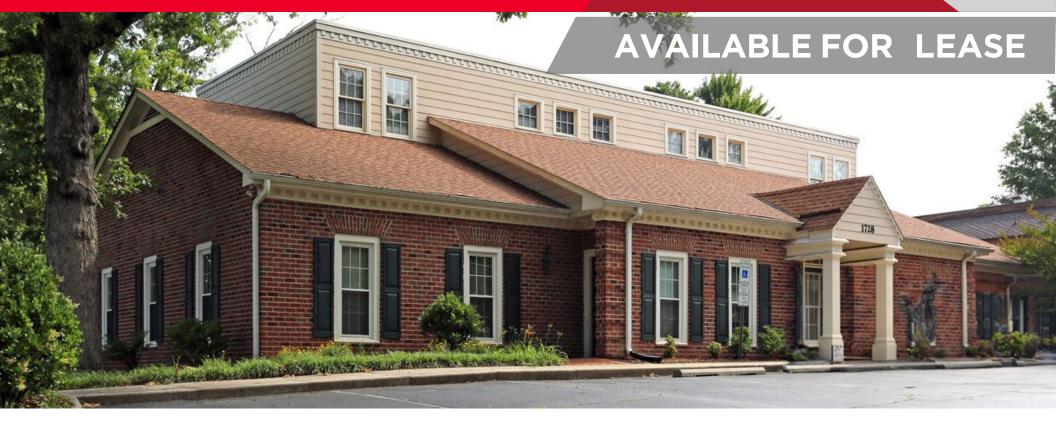

## 1728 S Hawthorne Road

Winston-Salem, NC 27103

+/- 4,887 SF For Lease

### **Property Highlights**

- ±4,887 SF Available For Lease
- \$12.00/SF NNN
- Standalone building on +/-0.39 acres with ample parking
- 2 Story Building
- 1st Level: +/-3,398 SF
- 2nd Level +/-1,493 SF
- Built in 1983
- Prominent visibility on Hawthorne Road with convenient access to several major thoroughfares

# 1728 S Hawthorne Road

Winston-Salem, NC 27103

+/- 4,887 SF For Lease