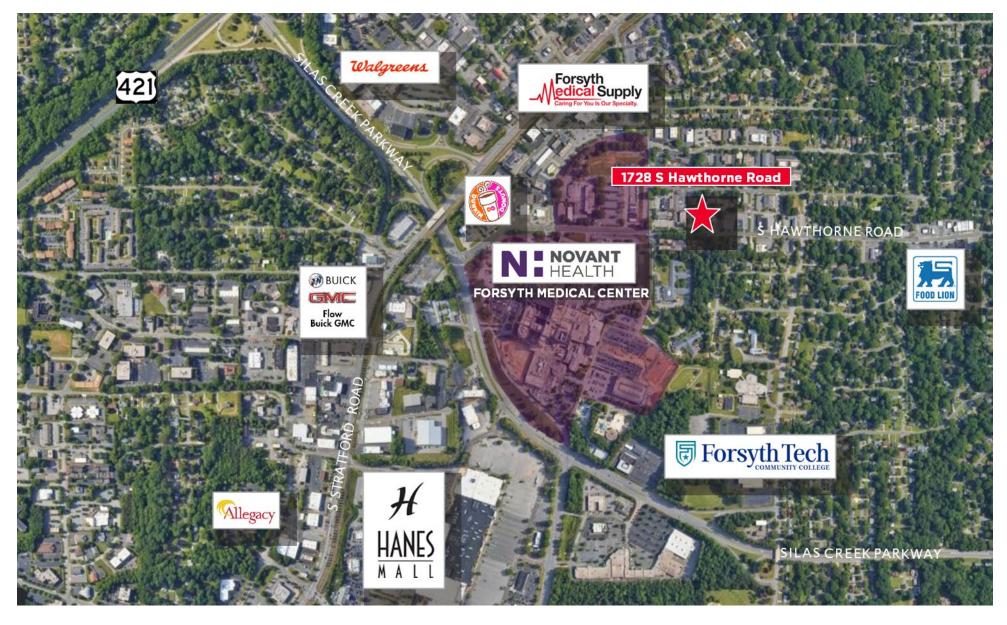

### **Area Amenities**

## 1728 S Hawthorne Road

Winston-Salem, NC 27103

+/- 4,887 SF For Lease