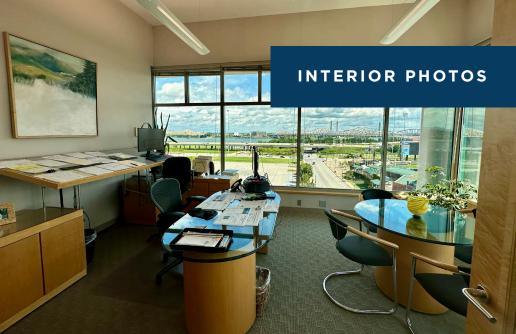

### **HIGHLIGHTS**

- 5,548 sf of Class A office space located on the 5th floor of Preston Pointe, with furniture available upon request
- One of Louisville's most significant works of architecture designed by a multi-award-winning architect
- Suites feature expansive windows throughout with lots of natural light
- Sweeping views of the Ohio River and Waterfront Park

- Private landscaped terrace
- Convenient parking on site
- Walking distance to Louisville Slugger field, NuLu, Whiskey Row, and KFC Yum! Center
- Easy access to I-64 and I-65