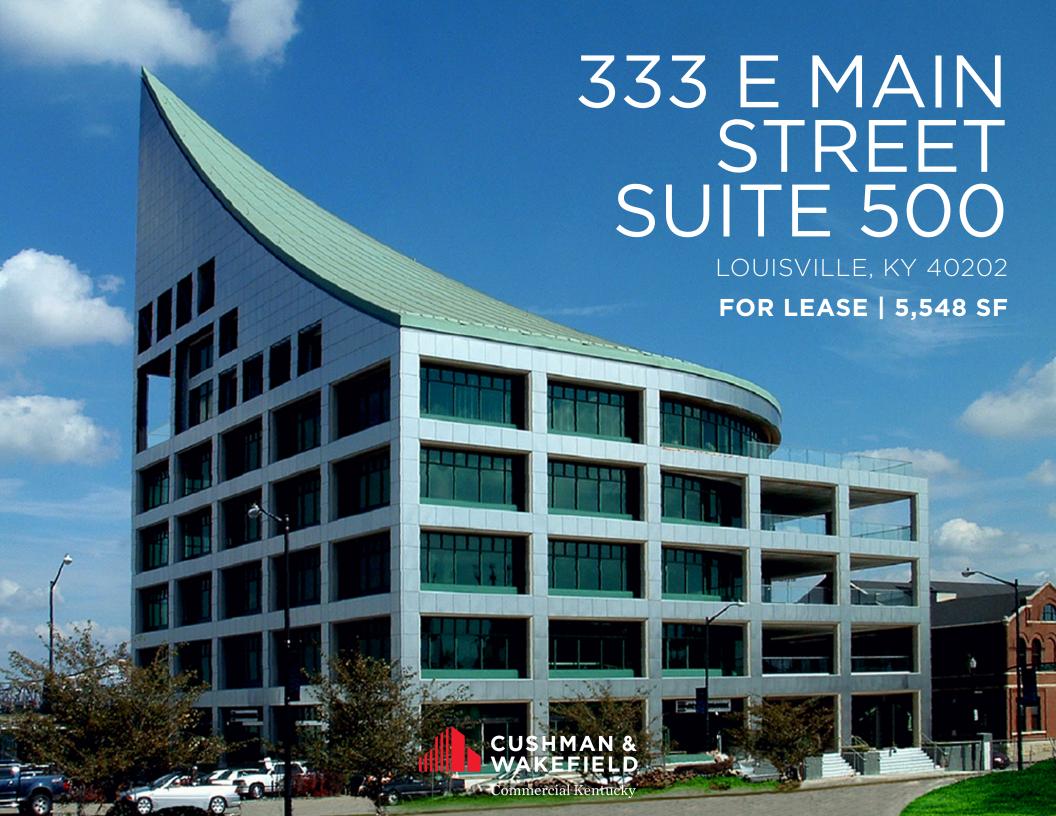

## 333 E MAIN STREET, SUITE 500

LOUISVILLE, KY 40202

### **HIGHLIGHTS**

- 5,548 sf of Class A office space located on the 5th floor of Preston Pointe, with furniture available upon request
- One of Louisville's most significant works of architecture designed by a multi-award-winning architect
- Suites feature expansive windows throughout with lots of natural light
- Sweeping views of the Ohio River and Waterfront Park

- Private landscaped terrace
- Convenient parking on site
- Walking distance to Louisville Slugger field, NuLu, Whiskey Row, and KFC Yum! Center
- Easy access to I-64 and I-65