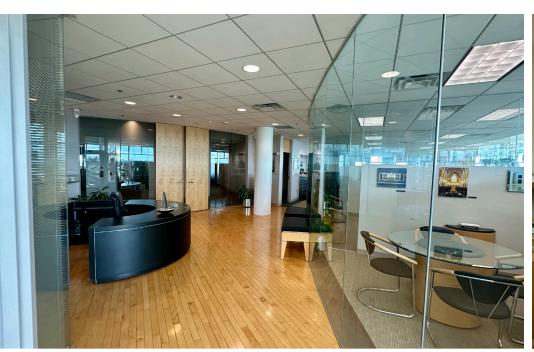

### **HIGHLIGHTS**

- 5,548 sf of Class A office space located on the 5th floor of Preston Pointe, with furniture available upon request
- One of Louisville's most significant works of architecture designed by a multi-award-winning architect
- Suites feature expansive windows throughout with lots of natural light
- Sweeping views of the Ohio River and Waterfront Park