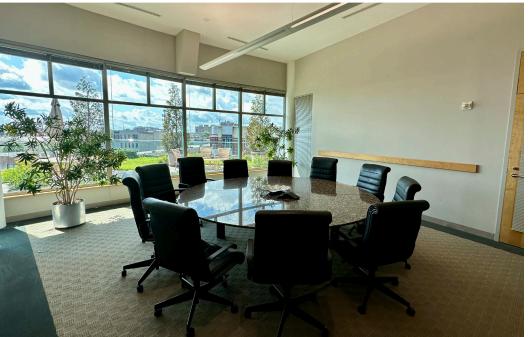

### **HIGHLIGHTS**

- 5,548 sf of Class A office space located on the 5th floor of Preston Pointe, with furniture available upon request
- One of Louisville's most significant works of architecture designed by a multi-award-winning architect
- Suites feature expansive windows throughout with lots of natural light
- Sweeping views of the Ohio River and Waterfront Park