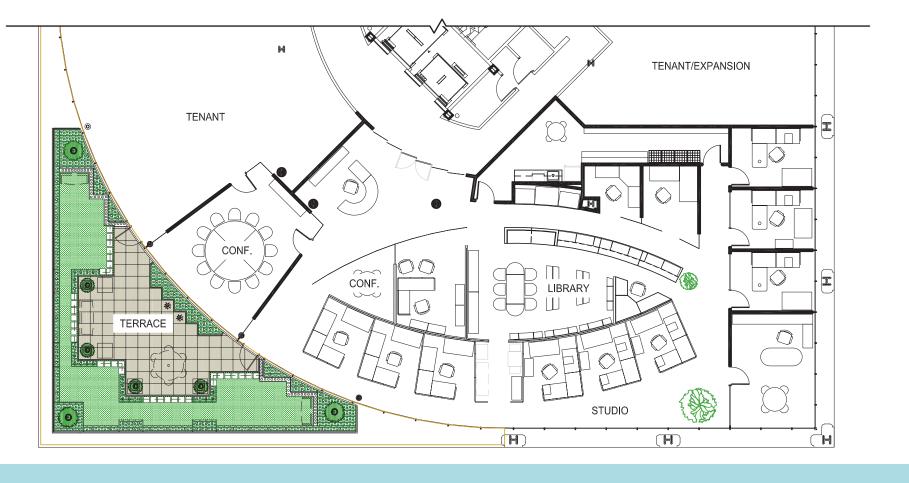

### **HIGHLIGHTS**

- 5,548 sf of Class A office space located on the 5th floor of Preston Pointe, with furniture available upon request
- One of Louisville's most significant works of architecture designed by a multi-award-winning architect
- Suites feature expansive windows throughout with lots of natural light
- Sweeping views of the Ohio River and Waterfront Park

- Private landscaped terrace
- Convenient parking on site
- Walking distance to Louisville Slugger field, NuLu, Whiskey Row, and KFC Yum! Center
- Easy access to I-64 and I-65