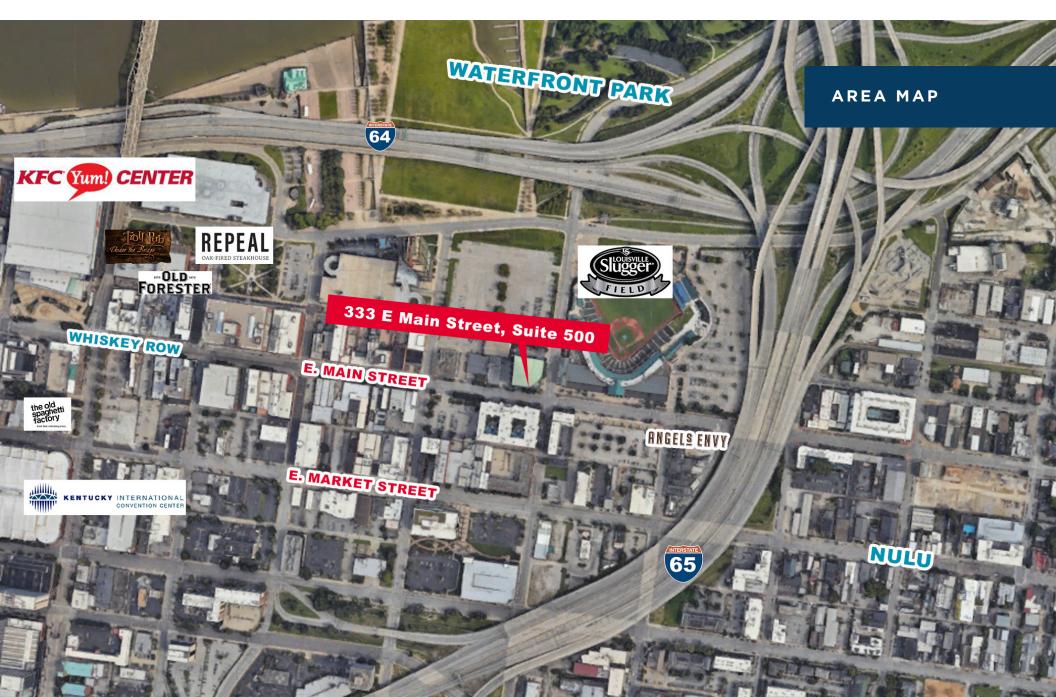

- Private landscaped terrace
- Convenient parking on site
- Walking distance to Louisville Slugger field, NuLu, Whiskey Row, and KFC Yum! Center
- Easy access to I-64 and I-65