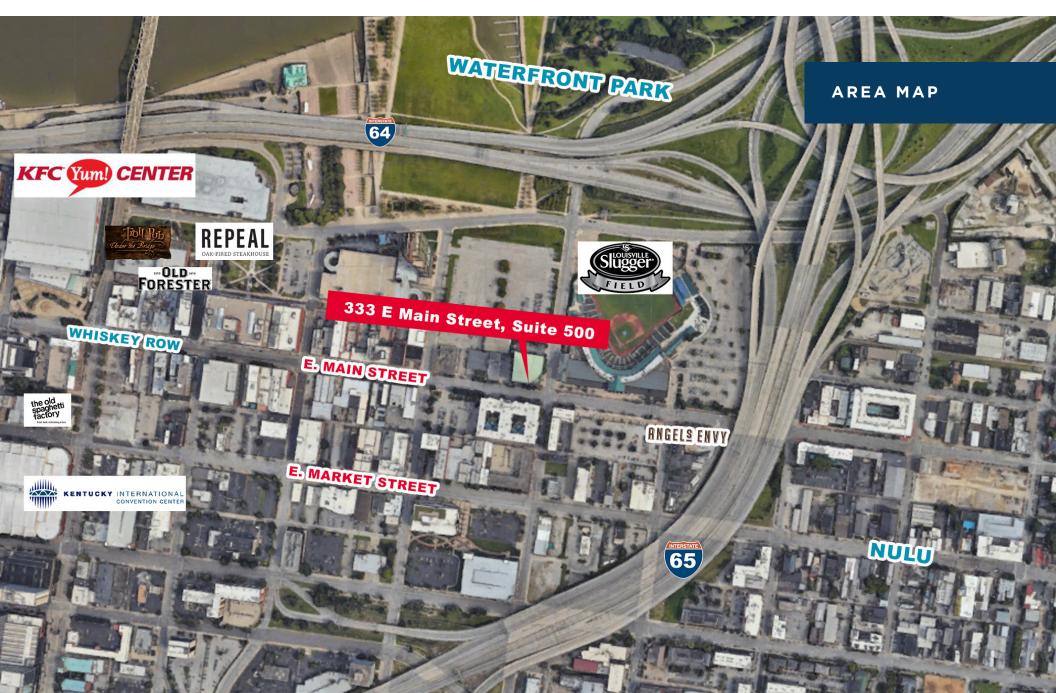

- Private landscaped terrace
- Convenient parking on site
- Walking distance to Louisville Slugger field, NuLu, Whiskey Row, and KFC Yum! Center
- Easy access to I-64 and I-65