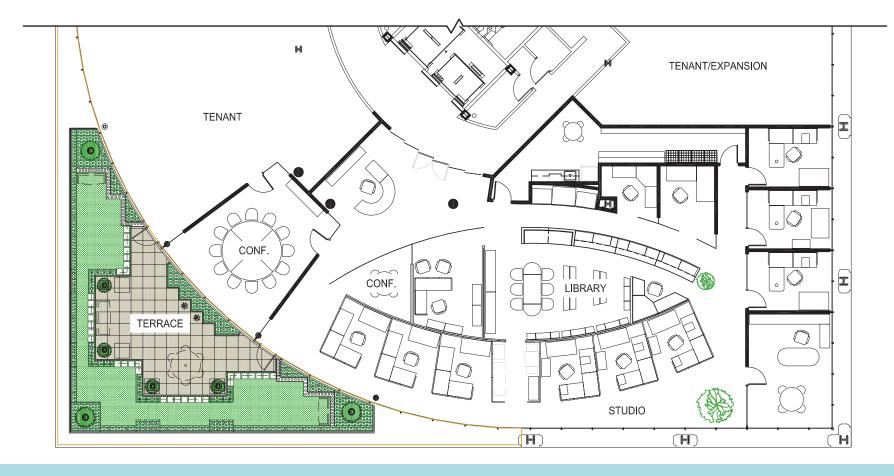

### HIGHLIGHTS

- 7,031 sf of Class A office space located on the 5th floor of Preston Pointe, with furniture available upon request
- One of Louisville's most significant works of architecture designed by a multi-award-winning architect
- Suites feature expansive windows throughout with lots of natural light
- Sweeping views of the Ohio River and Waterfront Park

- Private landscaped terrace
- Convenient parking on site
- Walking distance to Louisville Slugger field, NuLu, Whiskey Row, and KFC Yum! Center
- Easy access to I-64 and I-65