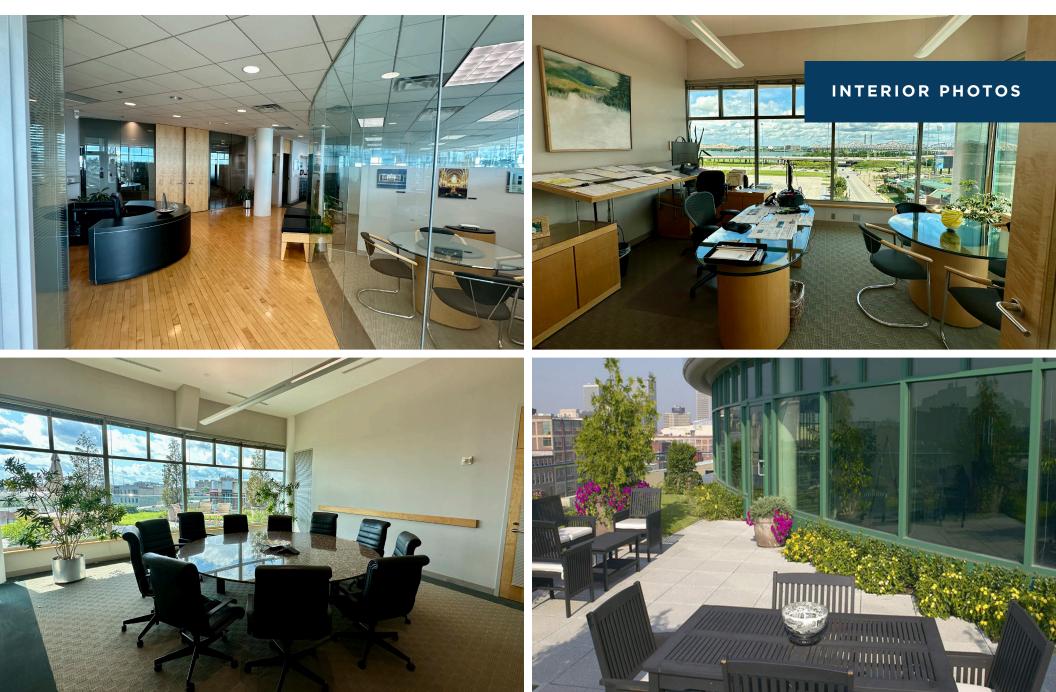

### HIGHLIGHTS

- 7,031 sf of Class A office space located on the 5th floor of Preston Pointe, with furniture available upon request
- One of Louisville's most significant works of architecture designed by a multi-award-winning architect
- Suites feature expansive windows throughout with lots of natural light
- Sweeping views of the Ohio River and Waterfront Park

- Private landscaped terrace
- Convenient parking on site
- Walking distance to Louisville Slugger field, NuLu, Whiskey Row, and KFC Yum! Center
- Easy access to I-64 and I-65