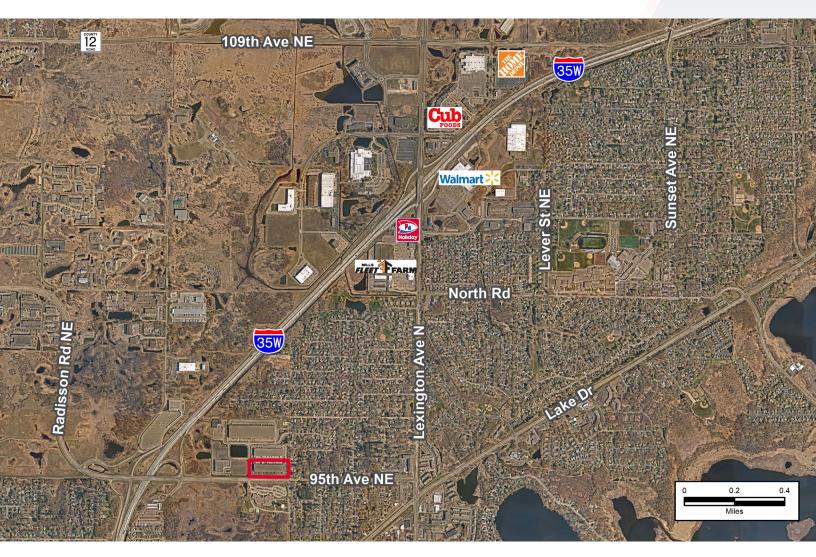

### **Property Highlights**

- · Beautifully designed office space
- Clean end cap with ample parking
- Located directly off a full interchange (35W & 95th Ave)
- 20 minutes to downtown Minneapolis