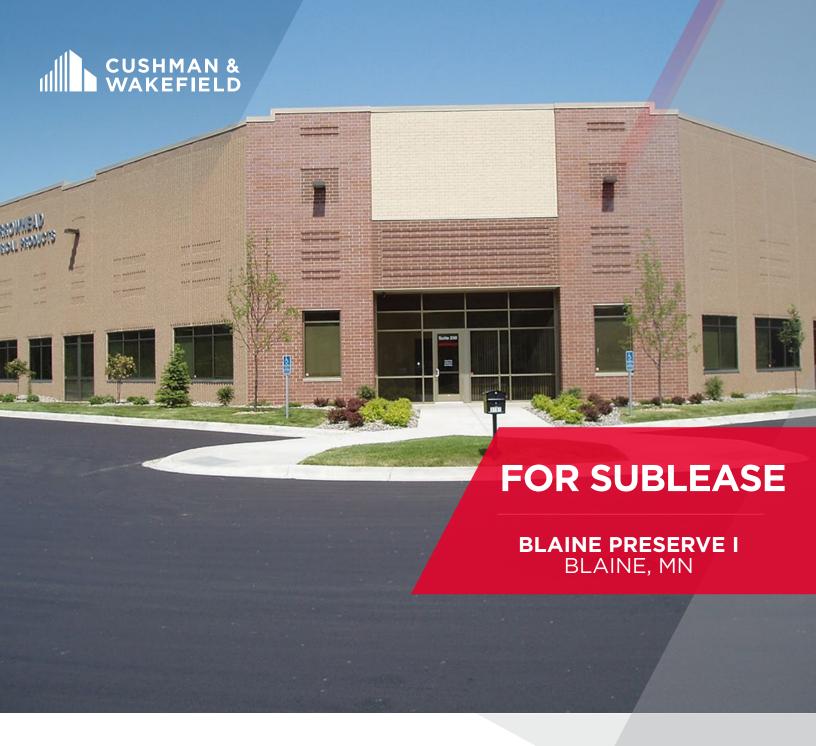

# 55,089 SF SUBLEASE

# Blaine Preserve I

3787 NE 95th Ave, Blaine, Minnesota

#### **FOR SUBLEASE**