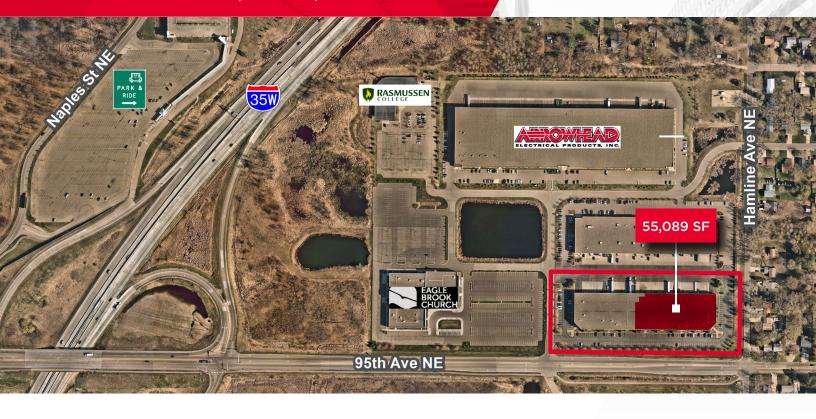

# Blaine Preserve I

3787 NE 95th Ave, Blaine, Minnesota

### 55,089 SF AVAILABLE

### **Property Highlights**

- · Beautifully designed office space
- Clean end cap with ample parking
- Located directly off a full interchange (35W & 95th Ave)
- 20 minutes to downtown Minneapolis