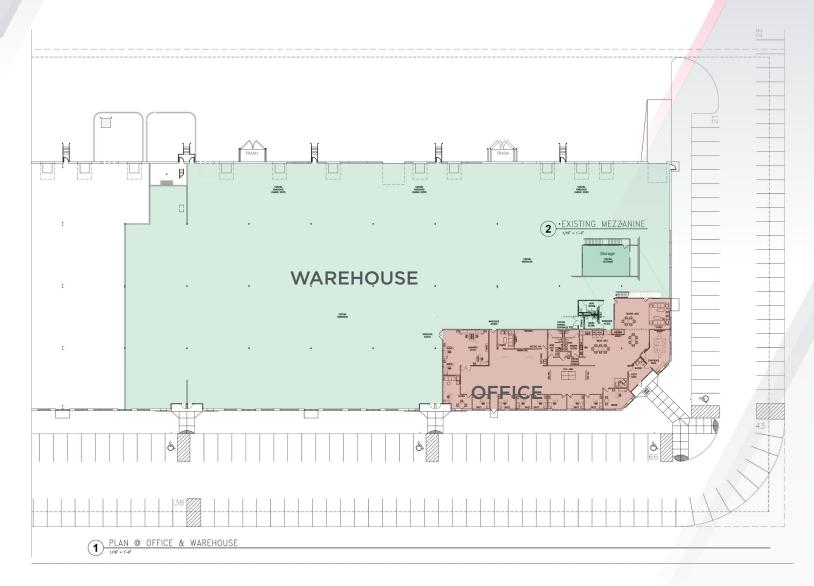

### **Building Features**

BUILDING SIZE 98,973 SF

AVAILABLE 7,523 SF Office 47,566 SF Warehouse

55,089 SF Total

LOADING

8 docks
2 drive ins

CLEAR HEIGHT 24'

DATE
AVAILABLE
Q1 2024

7,523 SF OFFICE 47,566 SF WAREHOUSE 55,089 SF TOTAL 8 DOCKS 2 DRIVE-INS