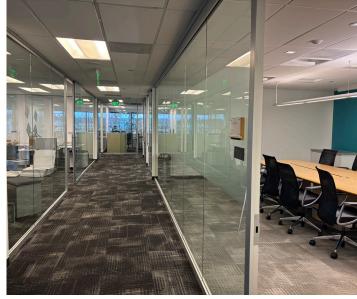

### **SUBLEASE SPACE DETAILS**

Available Space: 7th Floor (full)

Floor Size: 20,060 SF

Sublease Rate: \$40.00/ SF Gross

Sublease Term: Thru 5/31/2030

Parking Ratio: 2.54/1,000 RSF

Furniture/cabling available
Additional Info:
Strong credit sublandlord

## FULL FLOOR 7

20,060 SF