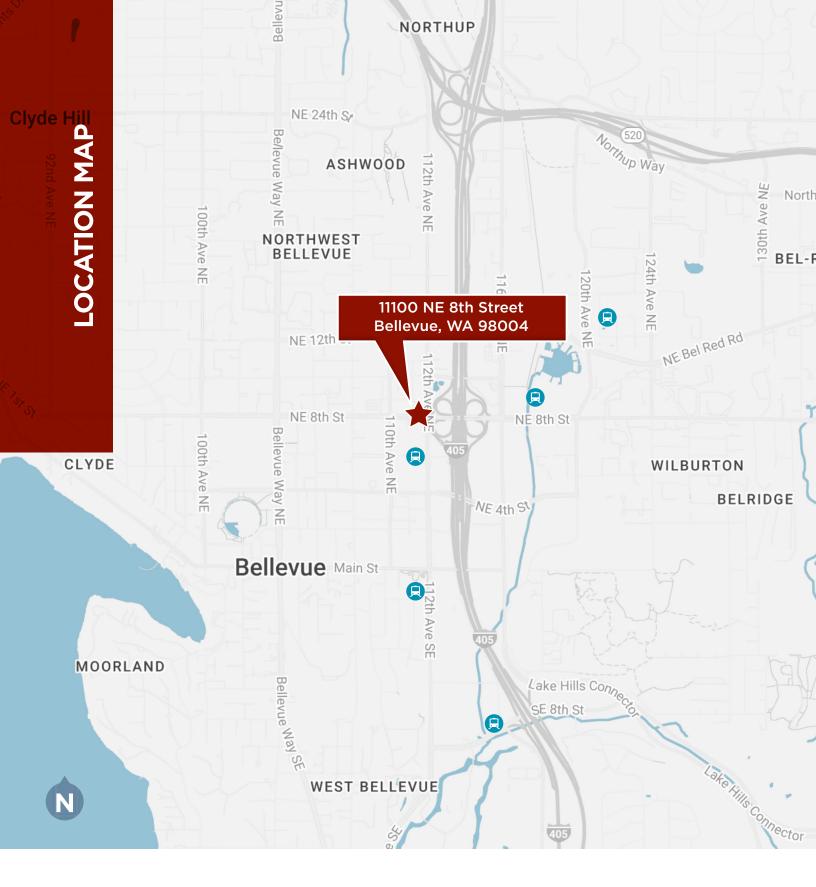

# **PLAZA EAST**

11100 NE 8th St / Bellevue, WA 98004

Entire 7th Floor 20,060 SF Available

## **PROPERTY HIGHLIGHTS**

- Updated building lobby
- On-site fitness center and locker rooms
- Bike storage
- Outdoor plaza with food trucks
- Prime location with unparalleled access to I-405 & SR-520
- Walkable to numerous surrounding restaurants, hotels, retail and entertainment