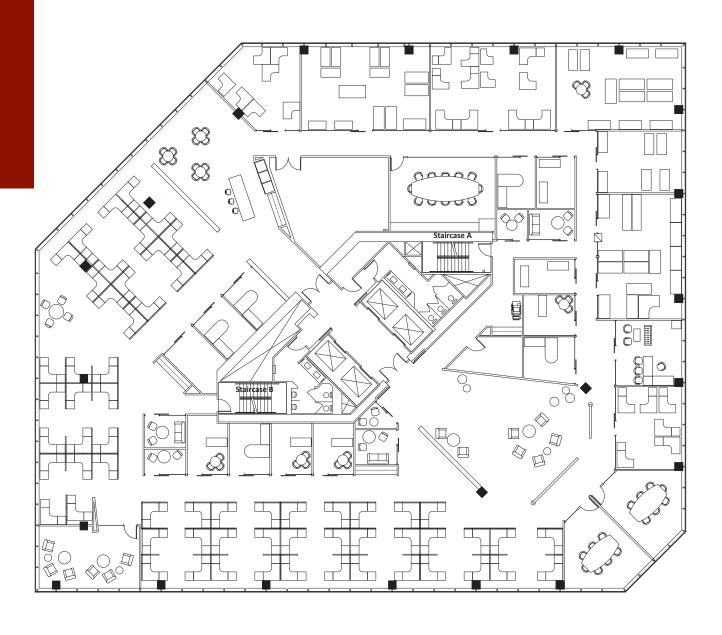

,060 SF Available



### **TREVOR YOUNGREN**

Managing Director +1 425 443 5869 trevor.youngren@cushwake.com

### **MCCALEB NESSELER-CASS**

Associate +1 971 806 2379 mccaleb.nesselercass@cushwake.com







### **SUBLEASE SPACE DETAILS**

Available Space: 7th Floor (full)

Floor Size: 20,060 SF

Sublease Rate: \$40.00/ SF Gross

Sublease Term: Thru 5/31/2030

Parking Ratio: 2.54/1,000 RSF

Furniture/cabling available
Additional Info:
Strong credit sublandlord

Available now

## **PROPERTY HIGHLIGHTS**

- Updated building lobby
- On-site fitness center and locker rooms
- Bike storage
- Outdoor plaza with food trucks
- Prime location with unparalleled access to I-405 & SR-520
- Walkable to numerous surrounding restaurants, hotels, retail and entertainment







## FULL FLOOR 7

20,060 SF













# CONTACT US:

#### **TREVOR YOUNGREN**

Managing Director +1 425 443 5869 trevor.youngren@cushwake.com

#### **MCCALEB NESSELER-CASS**

Associate +1 971 806 2379 mccaleb.nesselercass@cushwake.com

> 11235 SE 6th Street Suite 200 Bellevue, WA 98004

cushmanwakefield.com

©2025 Cushman & Wakefield. All rights reserved. The information contained in this communication is strictly confidential. This information has been obtained from sources believed to be reliable but has not been verified. NO WARRANTY OR REPRESENTATION, EXPRESS OR IMPLIED, IS MADE AS TO THE CONDITION OF THE PROPERTY (OR PROPERTIES) REFERENCED HEREIN OR AS TO THE ACCURACY OR COMPLETENESS OF THE INFORMATION CONTAINED HEREIN, AND SAME IS SUBMITTED SUBJECT TO ERRORS, OMISSIONS, CHANGE OF PRICE, RENTAL OR OTHER CONDIT