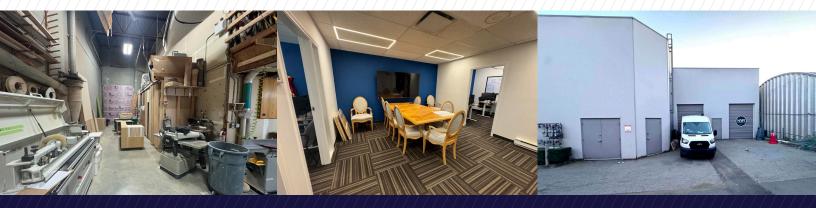

#### **BUILDING FEATURES**

- 120/208 Volts, 200 Amps 3-phase electrical service (purchaser/tenant to confirm)
- Security system
- Four (4) designated parking stalls, some visitor parking, and one (1) loading stall

#### Warehouse Area

- Forced air gas heating
- One (1) 9'x 12' grade loading door
- Approximately 19'4"clear ceilings
- One (1) 2-pc handicap-accessible washroom
- Dust collection system

#### **Second Floor Office**

- HVAC system
- Carpeted
- LED lighting
- · Dropped t-bar ceilings
- Three (3) private offices plus open plan

#### **Mezzanine Storage**