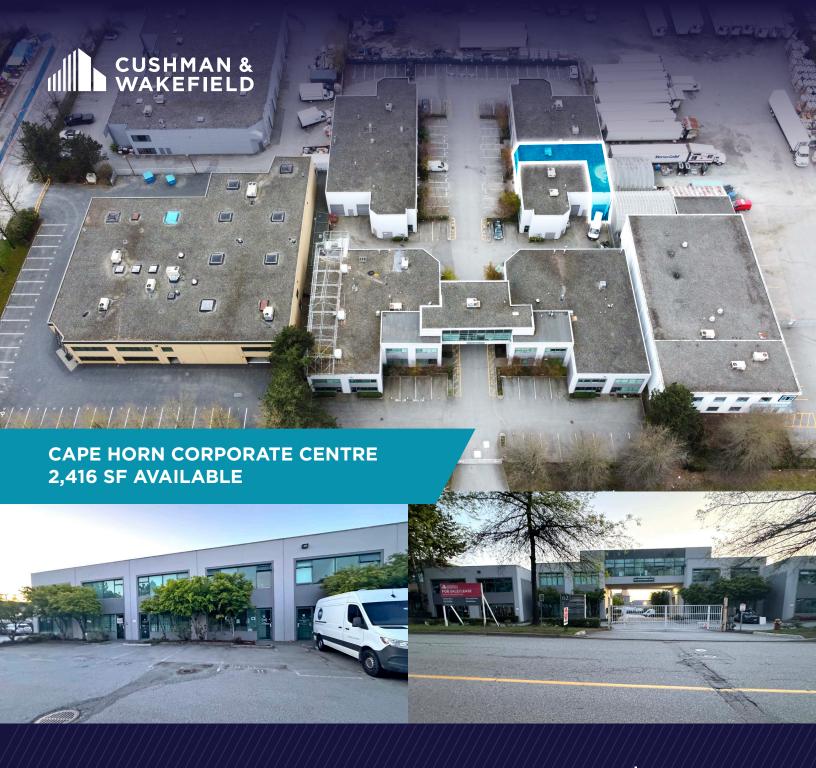

#### LOCATION

The subject property is located within the Cape Horn industrial area just south of United Boulevard and 5 minutes or less from Highway 1, the Lougheed Highway and the Mary Hill ByPass. The immediate area is host to a Home Depot, Hard Rock Casino and restaurant, Tim Hortons and Wendy's. The restaurants and other amenities of Lougheed Highway and Schoolhouse Street are a short drive away. Downtown Vancouver is just 25 minutes to the west.

### **AVAILABLE AREA**

| Warehouse           | 1,563 SF |
|---------------------|----------|
| Second Floor Office | 679 SF   |
| Mezzanine Storage   | 174 SF   |

**TOTAL AVAILABLE AREA** 

2,416 SF