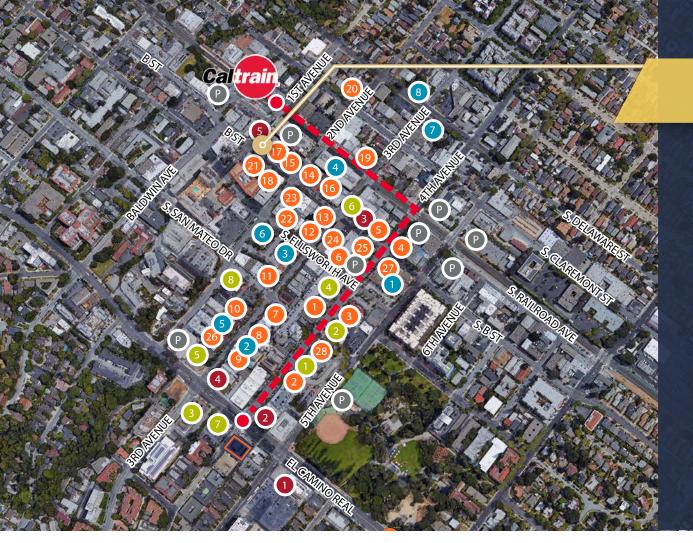

## **AMENITIES**

- 150+ Food and Beverage
   Establishments
- Caltrain Station (10 Minutes)
- Fitness Centers (Equinox, 24 Hour Fitness)
- Century 12 Movie Theater
- Multiple Public Parking Garages
- Draeger's Supermarket
- Central Park
- Walk Score 94 "Walker's Paradise"

#### **RESTAURANTS**

- 1 Central Park Bistro
- 2 Jamba Juice Rubio's Starbucks Noah's Bagels
- 3 Pizza My Heart Hummus Little Sichuan
- 4 Tomatina
- 5 Amour Amour Cafe Pancho Villa Taqueria
- 6 Gyu-Kaku Japanese BBQ
- 7 Zabu-Zabu
- 8 Porterhouse San Mateo

- Three Restaurant & Bar
- 10 Amici's East Coast Pizzeria NI-MO Japanese Cuisine 3rd Ave Sports Bar & Grill Masu Japanese Bistro
- 11 Shabuway Vespucci Ristorante Italiano
- 12 Roti Indian Bistro Aiisen Ramen
- 13 Peet's Coffee & Tea
- 14 Kingfish
- 15 Curry Up Now Osteria Coppa
- 16 Pacific Catch

- 7 Philz Coffee
- 18 Vault 164
- 19 Red Crawfish
- 20 Kokko
- 21 CREAM
- 22 Himawari Little Sheep
- 23 Izakaya Mai
- 24 Sushi Sam's Edomata North Beach Pizza
- 25 Pausa Bar & Cookery
- 26 Hotaru
- 27 Viognier
- 28 Champagne Seafood

#### **SERVICES**

- I Draeger's Market
- 2 Draper Universtiy
- 3 Walgreen's
- 4 Century 12 San Mateo
- 5 Hero City
- 6 U.S. Post Office
- 7 ARCO
- 8 Shell

#### **FITNESS**

- 1 24 Hour Fitness
- 2 Equinox
- 3 Core Power Yoga
- 4 SoulCycle
- 5 Orange Theory

#### **BANKS**

- 1 Chase Bank
- 2 Wells Fargo Bank
- 3 Bank of America
- 4 Bank of the West
- 5 Citibank
- 6 HSBC Bank
- 7 Union Bank
- 8 U.S. Bank

#### **PARKING**

- P 2ND & ECR Garage
- Main St Garage
- P Tennis Court Garage
- Central Garage
- 5th/B Lot
- 4th/B Lot
- Transit Center Garage
- P 5th/Claremont Lot
- 4th/Claremont Lot