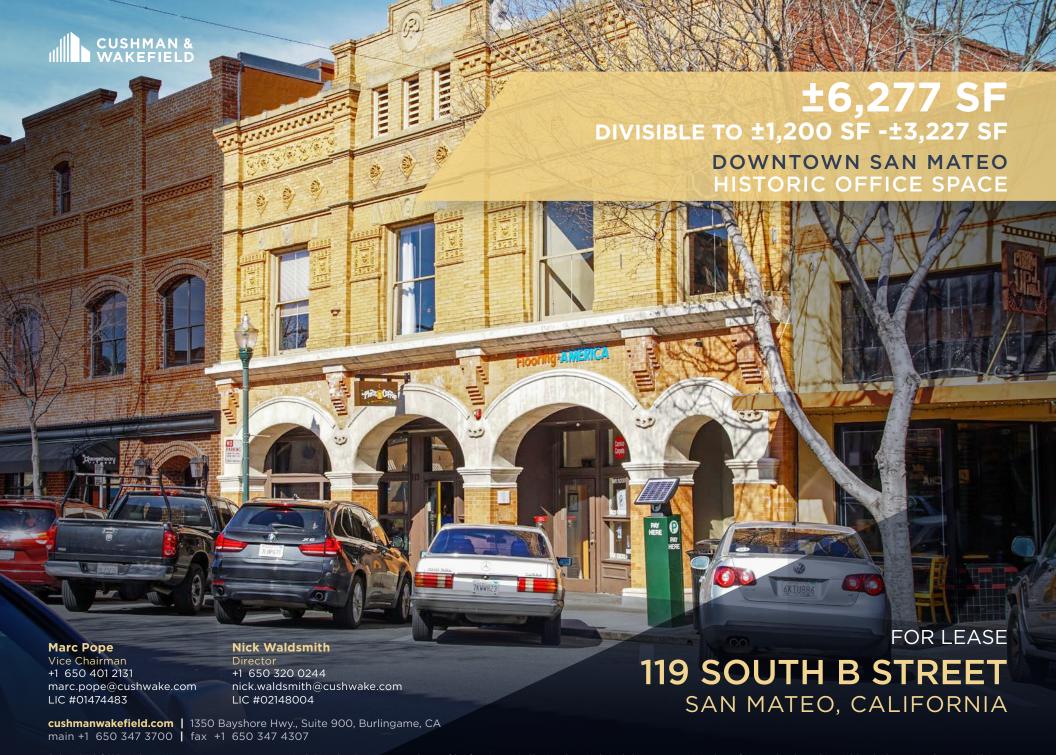

### PROPERTY HIGHLIGHTS

- ±6,227 SF Office Space Available
- Divisible to ±1,200 SF ±3,227 SF
- Historic Odd Fellows Building With Period Detail
- Hardwood Floors Throughout With High Ceilings, Exposed Brick and Excellent Natural Light
- Predominantly Open Plans With Conference Rooms and Kitchenettes
- Abundant Amenities Within Walking Distance
- 750 Feet to San Mateo Caltrain Station

# 119 SOUTH B STREET SAN MATEO, CALIFORNIA