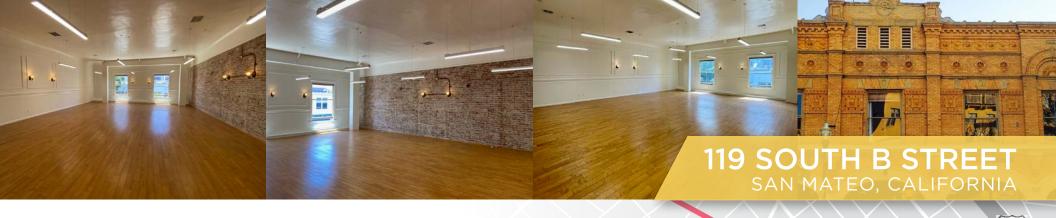

### PROPERTY HIGHLIGHTS

- ±6,227 SF Office Space Available
- Divisible to ±1,200 SF ±3,227 SF
- Historic Odd Fellows Building With Period Detail
- Hardwood Floors Throughout With High Ceilings, Exposed Brick and Excellent Natural Light
- Predominantly Open Plans With Conference Rooms and Kitchenettes
- Abundant Amenities Within Walking Distance
- 750 Feet to San Mateo Caltrain Station