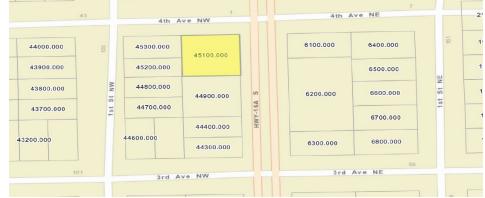

## PROPERTY HIGHLIGHTS

| Site Area:         | 0.3 Acres               |
|--------------------|-------------------------|
| Roll No:           | 45100.000               |
| Legal Description: | 9/10-16-G               |
| Zoning:            | Central Commercial Area |