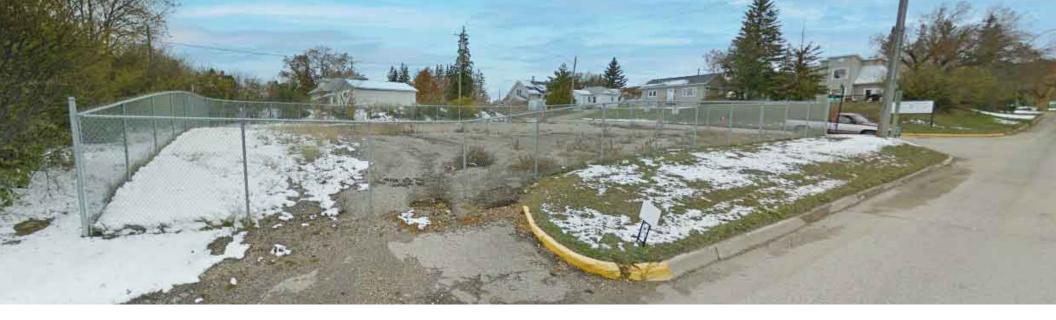

## PROPERTY HIGHLIGHTS

| Site Area:         | 0.3 Acres               |
|--------------------|-------------------------|
| Roll No:           | 45100.000               |
| Legal Description: | 9/10-16-G               |
| Zoning:            | Central Commercial Area |

## SALE PRICE: \$99,900.00 PROPERTY TAXES: TBD