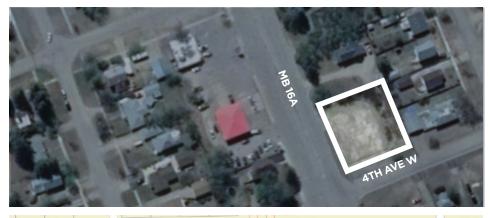

## PROPERTY HIGHLIGHTS

| Site Area:         | 0.3 Acres               |
|--------------------|-------------------------|
| Roll No:           | 45100.000               |
| Legal Description: | 9/10-16-G               |
| Zoning:            | Central Commercial Area |