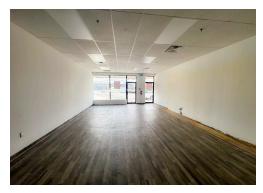

## FOR LEASE | PRIME COMMERCIAL/RETAIL/OFFICE SPACE

Asking Rent: \$25.00 PSF Net | Additional Rent: \$9.45 PSF | Space Available: Approx. 1,788.5 SF

## **ABOUT THE PROPERTY**

Prime commercial/retail/office space available for lease in northwest London.

| UNIT | AVAILABLE SPACE     | ASKING RENT     | ADDITIONAL RENT   |
|------|---------------------|-----------------|-------------------|
| 9A   | Approx. 1,788.50 SF | \$25.00 PSF Net | \$9.45 PSF (Est.) |