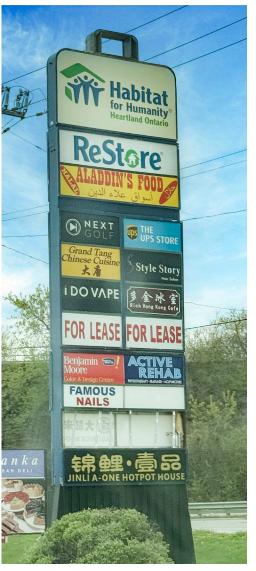

- Zoning: CSA4 Permits a wide range of uses including restaurants, general office, medical/ dental/clinics, personal service uses, studios, variety etc.
- Parking: Plenty of free spaces available on-site
- Well established plaza in a hot retail area of London

- Daily traffic count over 30,000 cars per day
- Other tenants in the immediate area include Dollarama, Starbucks, McDonalds, Value Village, Costco, Sobeys, T&T grocery, Tim Hortons, Wendys etc.
- Direct exposure to Wonderland Road N