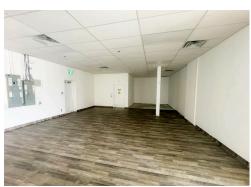

## FOR LEASE | PRIME COMMERCIAL/RETAIL/OFFICE SPACE

Asking Rent: \$25.00 PSF Net | Additional Rent: \$9.45 PSF | Space Available: Approx. 1,788.5 SF

## **ABOUT THE PROPERTY**

Prime commercial/retail/office space available for lease in northwest London.

| UNIT | AVAILABLE SPACE     | ASKING RENT     | ADDITIONAL RENT   |
|------|---------------------|-----------------|-------------------|
| 9A   | Approx. 1,788.50 SF | \$25.00 PSF Net | \$9.45 PSF (Est.) |