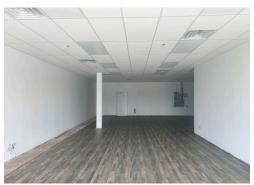

## FOR LEASE | PRIME COMMERCIAL/RETAIL/OFFICE SPACE

Asking Rent: \$25.00 PSF Net | Additional Rent: \$9.45 PSF | Space Available: Approx. 1,788.5 SF

## **ABOUT THE PROPERTY**

Prime commercial/retail/office space available for lease in northwest London.

| UNIT | AVAILABLE SPACE     | ASKING RENT     | ADDITIONAL RENT   |
|------|---------------------|-----------------|-------------------|
| 9A   | Approx. 1,788.50 SF | \$25.00 PSF Net | \$9.45 PSF (Est.) |