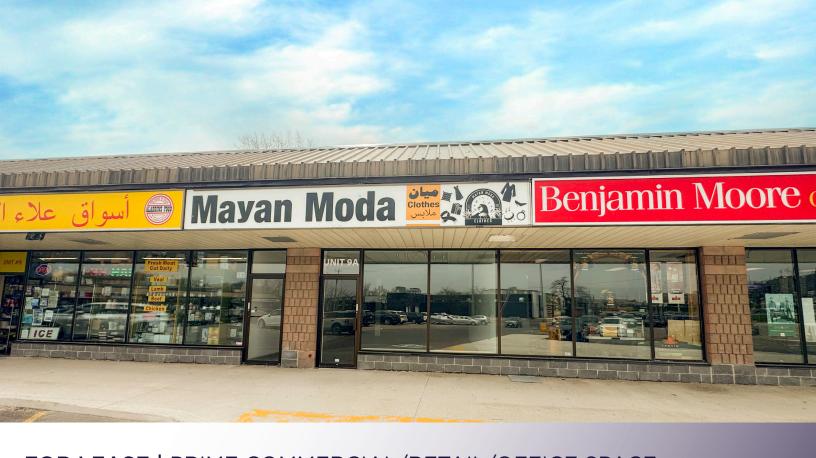

## FOR LEASE | PRIME COMMERCIAL/RETAIL/OFFICE SPACE

Asking Rent: \$25.00 PSF Net | Additional Rent: \$9.45 PSF | Space Available: Approx. 1,788.5 SF

## **ABOUT THE PROPERTY**

Prime commercial/retail/office space available for lease in northwest London.

| UNIT | AVAILABLE SPACE     | ASKING RENT     | ADDITIONAL RENT   |
|------|---------------------|-----------------|-------------------|
| 9A   | Approx. 1,788.50 SF | \$25.00 PSF Net | \$9.45 PSF (Est.) |