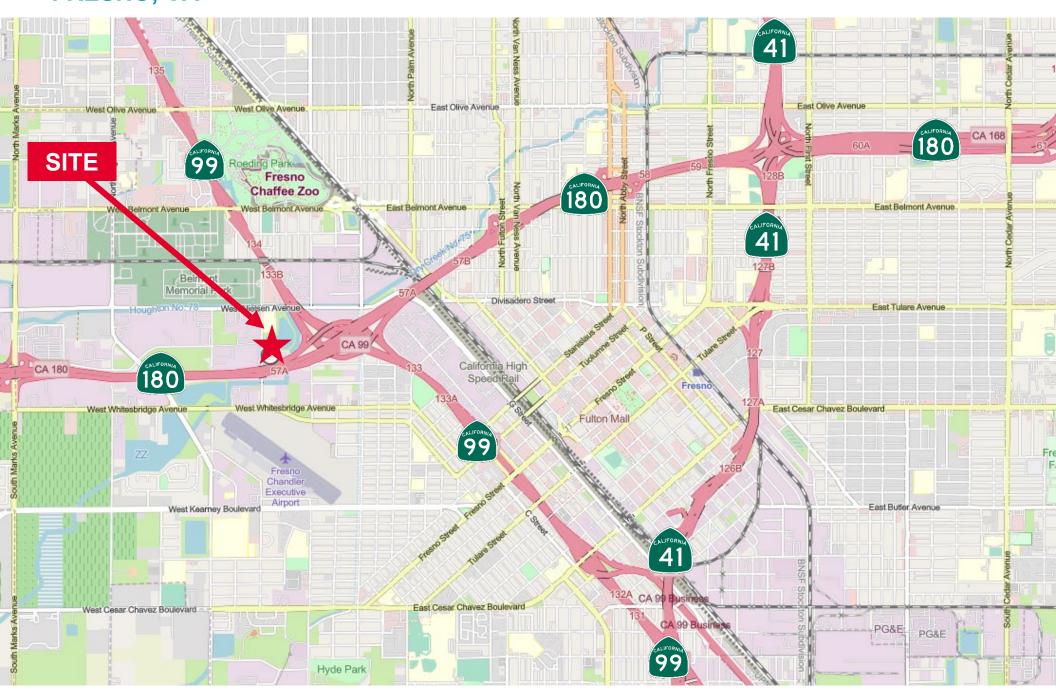

## 333 S. TEILMAN AVENUE FRESNO, CA

## Property Features

Expansive **10,044 square foot** industrial warehouse. With **9,044 square feet** dedicated to warehouse space and **1,000 square feet** of office area, this property is designed to maximize your operational efficiency. Ideally situated near Highways 99 & 180.