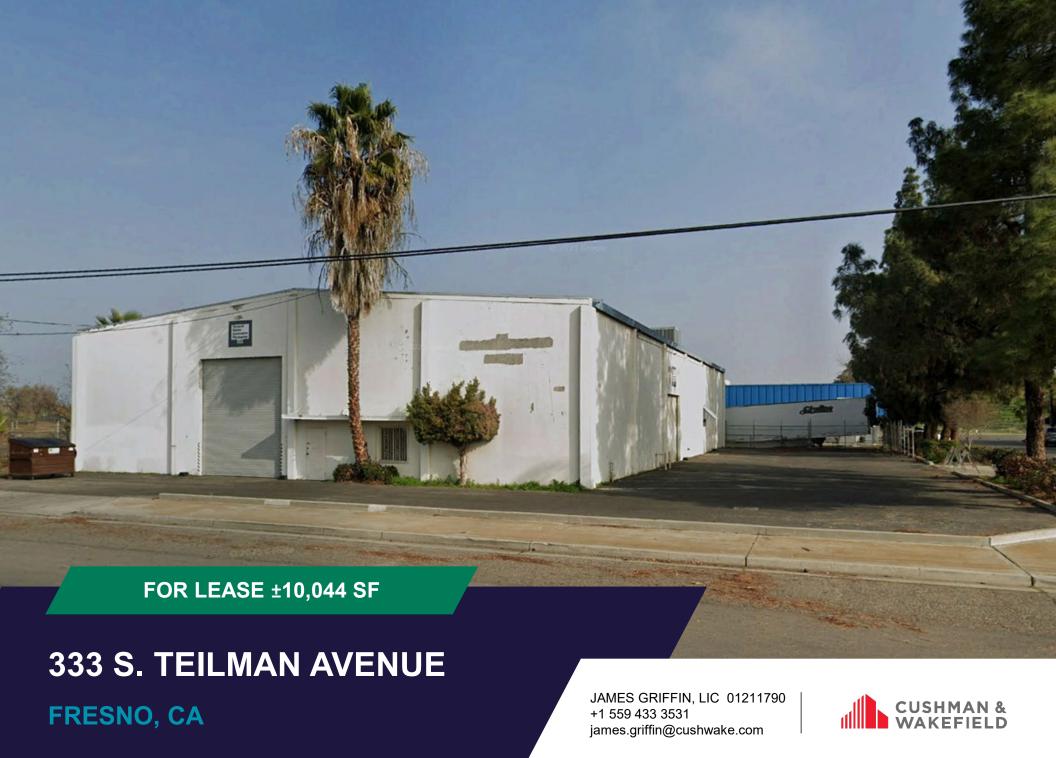

## 333 S. TEILMAN AVENUE FRESNO, CA

## Property Features

Expansive **10,044 square foot** industrial warehouse. With **9,044 square feet** dedicated to warehouse space and **1,000 square feet** of office area, this property is designed to maximize your operational efficiency. Ideally situated near Highways 99 & 180.