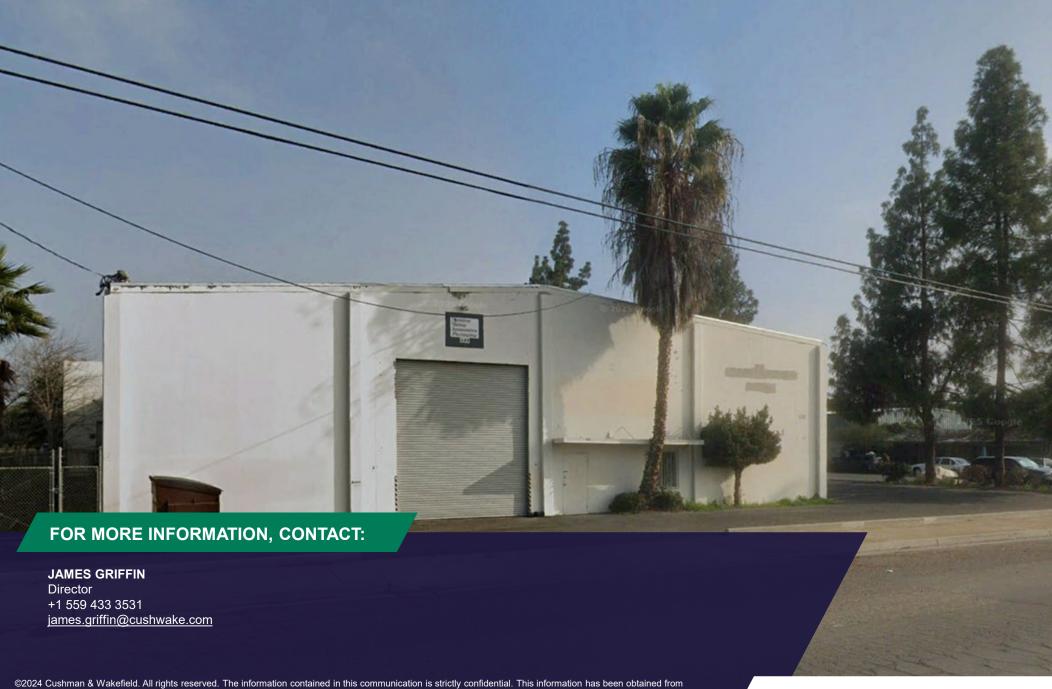

## Property Features

Expansive **10,044 square foot** industrial warehouse. With **9,044 square feet** dedicated to warehouse space and **1,000 square feet** of office area, this property is designed to maximize your operational efficiency. Ideally situated near Highways 99 & 180.

| Building Size:     | ±10,044                              |
|--------------------|--------------------------------------|
| Space Available:   | ±10,044                              |
| Office Area:       | ±1,000                               |
| Warehouse Area:    | ±9,044                               |
| Clear Height:      | ±19'                                 |
| Loading:           | Three ground level doors             |
| Warehouse Lighting | g:Fluorescent tube & can light       |
| Column Spacing:    | Clear Span                           |
| Electrical:        | 1,000 amps; 277/480 volt             |
| Zoning:            | M-1 (Light Industrial)               |
| Lease Rate:        | \$6,500/month/gross                  |
| Roof:              | Lessor is replacing roof in Q2 2025. |
|                    |                                      |