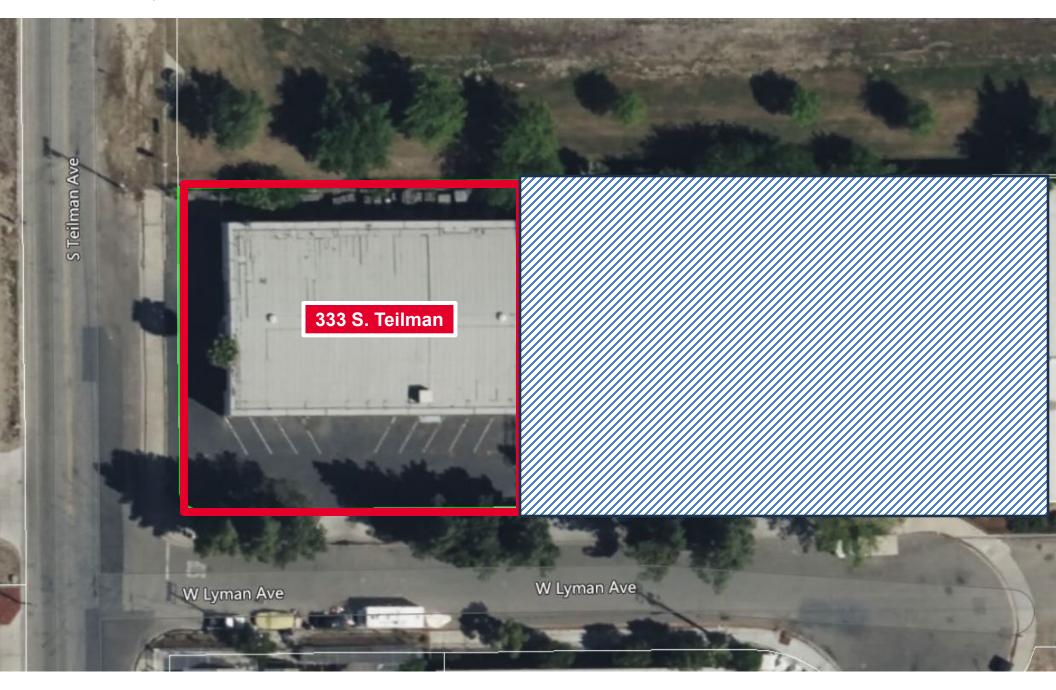

## Property Features

Expansive **10,044 square foot** industrial warehouse. With **9,044 square feet** dedicated to warehouse space and **1,000 square feet** of office area, this property is designed to maximize your operational efficiency. Ideally situated near Highways 99 & 180.