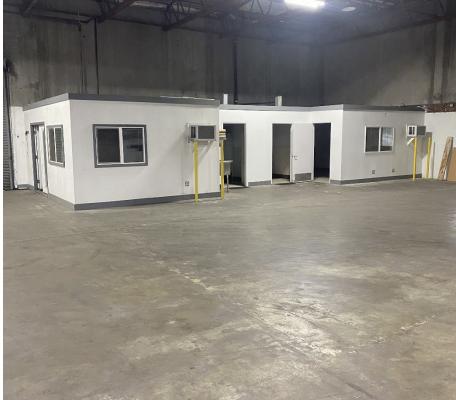

## Property Features

Expansive **10,044 square foot** industrial warehouse. With **9,044 square feet** dedicated to warehouse space and **1,000 square feet** of office area, this property is designed to maximize your operational efficiency. Ideally situated near Highways 99 & 180.

| Building Size:     | ±10,044                              |
|--------------------|--------------------------------------|
| Space Available:   | ±10,044                              |
| Office Area:       | ±1,000                               |
| Warehouse Area:    | ±9,044                               |
| Clear Height:      | ±19'                                 |
| Loading:           | Three ground level doors             |
| Warehouse Lighting | g:Fluorescent tube & can light       |
| Column Spacing:    | Clear Span                           |
| Electrical:        | 1,000 amps; 277/480 volt             |
| Zoning:            | M-1 (Light Industrial)               |
| Lease Rate:        | \$6,500/month/gross                  |
| Roof:              | Lessor is replacing roof in Q2 2025. |
|                    |                                      |