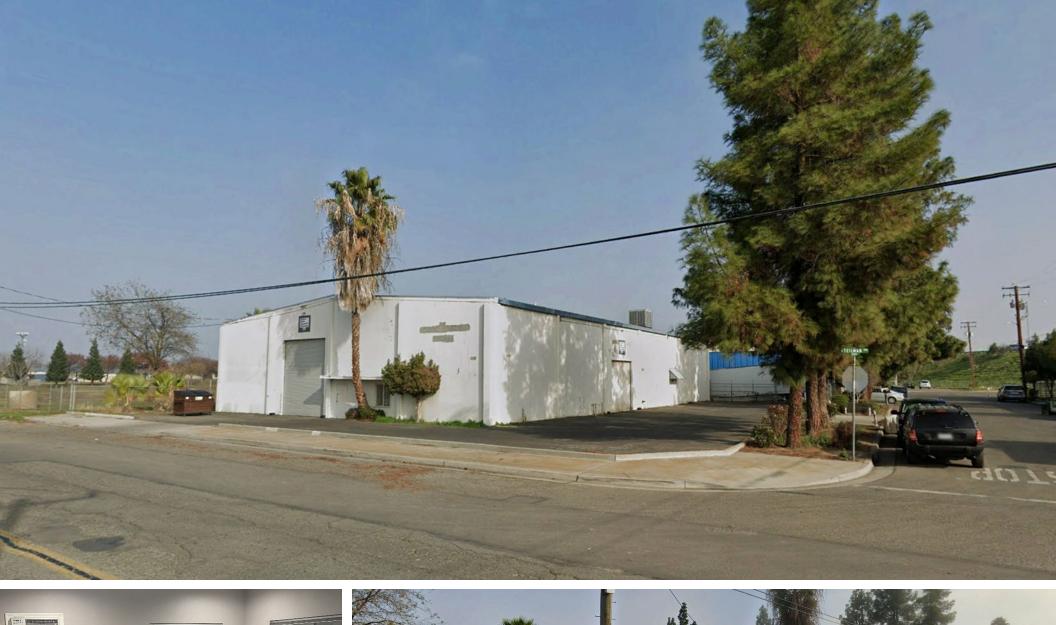

## Property Features

Expansive **10,044 square foot** industrial warehouse. With **9,044 square feet** dedicated to warehouse space and **1,000 square feet** of office area, this property is designed to maximize your operational efficiency. Ideally situated near Highways 99 & 180.

| Building Size:     | ±10,044                              |
|--------------------|--------------------------------------|
| Space Available:   | ±10,044                              |
| Office Area:       | ±1,000                               |
| Warehouse Area:    | ±9,044                               |
| Clear Height:      | ±19'                                 |
| Loading:           | Three ground level doors             |
| Warehouse Lighting | g:Fluorescent tube & can light       |
| Column Spacing:    | Clear Span                           |
| Electrical:        | 1,000 amps; 277/480 volt             |
| Zoning:            | M-1 (Light Industrial)               |
| Lease Rate:        | \$6,500/month/gross                  |
| Roof:              | Lessor is replacing roof in Q2 2025. |
|                    |                                      |