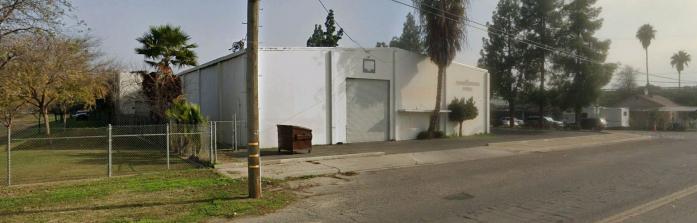

## Property Features

Expansive **10,044 square foot** industrial warehouse. With **9,044 square feet** dedicated to warehouse space and **1,000 square feet** of office area, this property is designed to maximize your operational efficiency. Ideally situated near Highways 99 & 180.

| Building Size:     | ±10,044                              |
|--------------------|--------------------------------------|
| Space Available:   | ±10,044                              |
| Office Area:       | ±1,000                               |
| Warehouse Area:    | ±9,044                               |
| Clear Height:      | ±19'                                 |
| Loading:           | Three ground level doors             |
| Warehouse Lighting | g:Fluorescent tube & can light       |
| Column Spacing:    | Clear Span                           |
| Electrical:        | 1,000 amps; 277/480 volt             |
| Zoning:            | M-1 (Light Industrial)               |
| Lease Rate:        | \$6,500/month/gross                  |
| Roof:              | Lessor is replacing roof in Q2 2025. |
|                    |                                      |