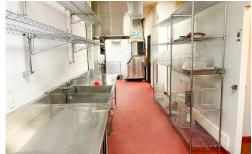

- Zoning: BDC(1)/BDC1
- Available sub-lease through June 2028 or new head lease with owner
- Main floor space built out for restaurant use and may be demised to provide a smaller footprint
- Additional upper patio space (3,700 SF) included free, is improved with walk in cooler, bar and astro turf serviced by an elevator accessed through the main floor kitchen
- Current build out includes walk in cooler/freezer, hood range, stainless steel backsplash, prep counters, sinks, some equipment as well as bar with finished washrooms
- Locate your business along the premier downtown
   London retail corridor with premium visibility and ease of access