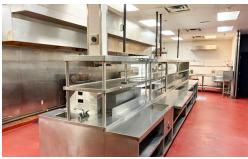

- Zoning: BDC(1)/BDC1
- Available sub-lease through June 2028 or new head lease with owner
- Main floor space built out for restaurant use and may be demised to provide a smaller footprint
- Additional upper patio space (3,700 SF) included free, is improved with walk in cooler, bar and astro turf serviced by an elevator accessed through the main floor kitchen
- Current build out includes walk in cooler/freezer, hood range, stainless steel backsplash, prep counters, sinks, some equipment as well as bar with finished washrooms
- Locate your business along the premier downtown
   London retail corridor with premium visibility and ease of access