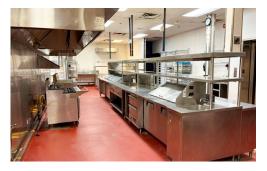

- Zoning: BDC(1)/BDC1
- Available sub-lease through June 2028 or new head lease with owner
- Main floor space built out for restaurant use and may be demised to provide a smaller footprint
- Additional upper patio space (3,700 SF) included free, is improved with walk in cooler, bar and astro turf serviced by an elevator accessed through the main floor kitchen
- Current build out includes walk in cooler/freezer, hood range, stainless steel backsplash, prep counters, sinks, some equipment as well as bar with finished washrooms
- Locate your business along the premier downtown
   London retail corridor with premium visibility and ease of access