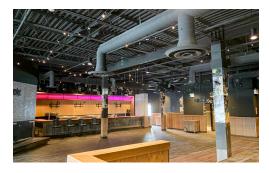

- Zoning: BDC(1)/BDC1
- Available sub-lease through June 2028 or new head lease with owner
- Main floor space built out for restaurant use and may be demised to provide a smaller footprint
- Additional upper patio space (3,700 SF) included free, is improved with walk in cooler, bar and astro turf serviced by an elevator accessed through the main floor kitchen
- Current build out includes walk in cooler/freezer, hood range, stainless steel backsplash, prep counters, sinks, some equipment as well as bar with finished washrooms
- Locate your business along the premier downtown
   London retail corridor with premium visibility and ease of access