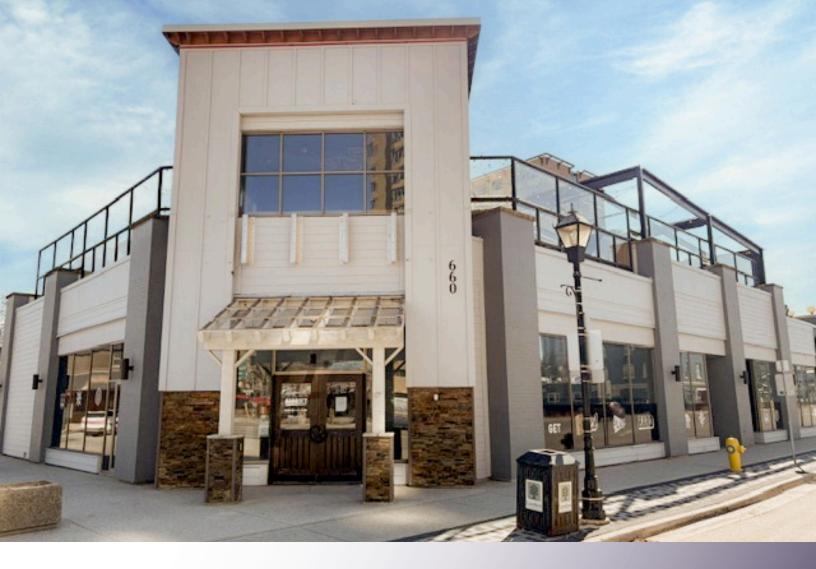

FOR SUBLEASE | HIGH PROFILE, END CAP RETAIL SPACE

## **ABOUT THE PROPERTY**

High profile, end cap retail space available on Richmond Row.

| UNIT | AVAILABLE SPACE | ASKING RENT     | ADDITIONAL RENT |
|------|-----------------|-----------------|-----------------|
| 1    | 3,280 SF        | \$34.00 PSF Net | \$14.65 PSF     |
| 1-4  | 6,912 SF        | \$34.00 PSF Net | \$14.65 PSF     |

- Zoning: BDC(1)/BDC1
- Available sub-lease through June 2028 or new head lease with owner
- Main floor space built out for restaurant use and may be demised to provide a smaller footprint
- Additional upper patio space (3,700 SF) included free, is improved with walk in cooler, bar and astro turf serviced by an elevator accessed through the main floor kitchen
- Current build out includes walk in cooler/freezer, hood range, stainless steel backsplash, prep counters, sinks, some equipment as well as bar with finished washrooms
- Locate your business along the premier downtown
   London retail corridor with premium visibility and ease of access