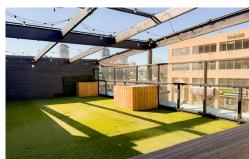

- Zoning: BDC(1)/BDC1
- Available sub-lease through June 2028 or new head lease with owner
- Main floor space built out for restaurant use and may be demised to provide a smaller footprint
- Additional upper patio space (3,700 SF) included free, is improved with walk in cooler, bar and astro turf serviced by an elevator accessed through the main floor kitchen
- Current build out includes walk in cooler/freezer, hood range, stainless steel backsplash, prep counters, sinks, some equipment as well as bar with finished washrooms
- Locate your business along the premier downtown
   London retail corridor with premium visibility and ease of access