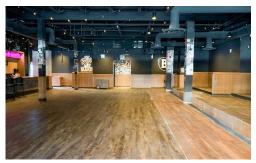

- Zoning: BDC(1)/BDC1
- Available sub-lease through June 2028 or new head lease with owner
- Main floor space built out for restaurant use and may be demised to provide a smaller footprint
- Additional upper patio space (3,700 SF) included free, is improved with walk in cooler, bar and astro turf serviced by an elevator accessed through the main floor kitchen
- Current build out includes walk in cooler/freezer, hood range, stainless steel backsplash, prep counters, sinks, some equipment as well as bar with finished washrooms
- Locate your business along the premier downtown
   London retail corridor with premium visibility and ease of access