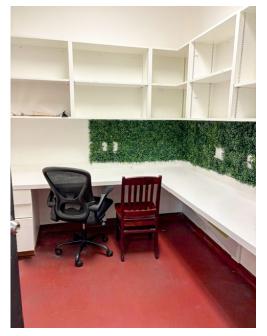

- Zoning: BDC(1)/BDC1
- Available sub-lease through June 2028 or new head lease with owner
- Main floor space built out for restaurant use and may be demised to provide a smaller footprint
- Additional upper patio space (3,700 SF) included free, is improved with walk in cooler, bar and astro turf serviced by an elevator accessed through the main floor kitchen
- Current build out includes walk in cooler/freezer, hood range, stainless steel backsplash, prep counters, sinks, some equipment as well as bar with finished washrooms
- Locate your business along the premier downtown
   London retail corridor with premium visibility and ease of access