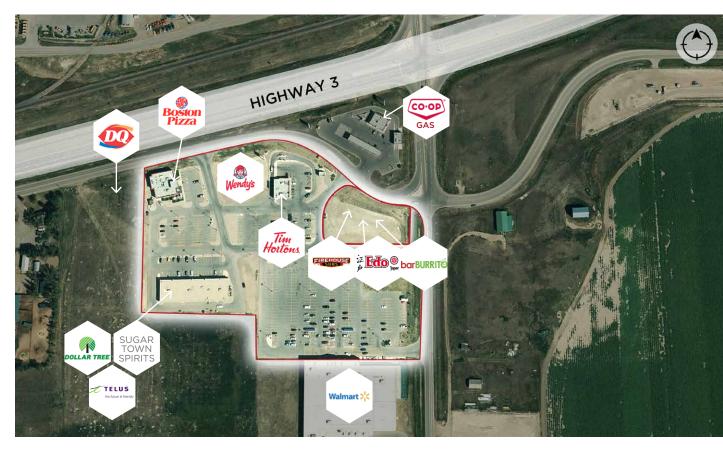

#### SITE PLAN

**David Cooney**Partner
780 917 8327
david.cooney@cwedm.com

### PROPERTY HIGHLIGHTS

- ONLY TWO BAYS REMAINING: 1,470 SF and 1,644 SF.
- Join our newest tenants: Firehouse Subs, EDO Japan, and Barburrito.
- Well positioned to take advantage of exposure to Highway 3 and Highway 36, the main highway access to Taber Intersection of Highway 3 is 8,680 VPD.
- Population of Taber over 10,731 people (2024).
- Other immediate retail draw includes Walmart, Tim Hortons, Boston Pizza, Dollar Giant, Sugar Town Spirits, Coop Gas Bar, Dairy Queen and Wendy's.
- Possession Spring of 2025.
- Operating Costs: \$11.49 (estimated for 2025).