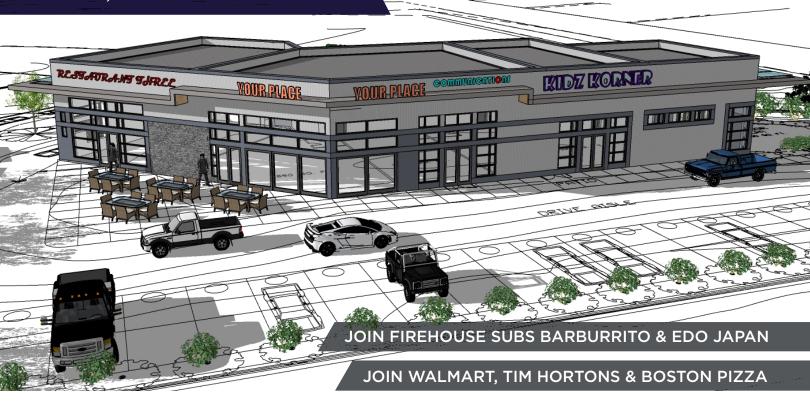

# FOR LEASE **WESTWINDS SHOPPING** CENTRE

Highway 36 & Highway 3, Taber, AB

### PROPERTY HIGHLIGHTS

- ONLY TWO BAYS REMAINING: 1,470 SF and 1,644 SF.
- Join our newest tenants: Firehouse Subs, EDO Japan, and Barburrito.
- Well positioned to take advantage of exposure to Highway 3 and Highway 36, the main highway access to Taber Intersection of Highway 3 is 8,680 VPD.
- Population of Taber over 10,731 people (2024).
- Other immediate retail draw includes Walmart, Tim Hortons, Boston Pizza, Dollar Giant, Sugar Town Spirits, Coop Gas Bar, Dairy Queen and Wendy's.
- Possession Spring of 2025.
- Operating Costs: \$11.49 (estimated for 2025).

# JOIN TIM HORTONS AND BOSTON PIZZA