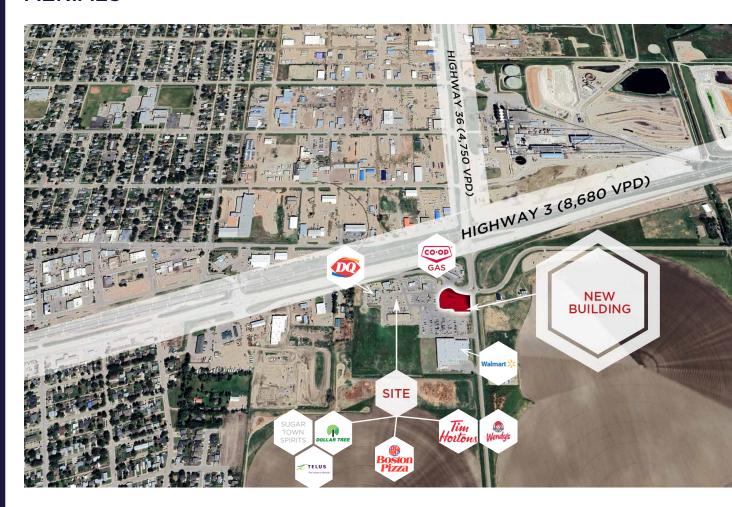

# **AERIALS**

### PROPERTY HIGHLIGHTS

- ONLY TWO BAYS REMAINING: 1,470 SF and 1,644 SF.
- Join our newest tenants: Firehouse Subs, EDO Japan, and Barburrito.
- Well positioned to take advantage of exposure to Highway 3 and Highway 36, the main highway access to Taber Intersection of Highway 3 is 8,680 VPD.
- Population of Taber over 10,731 people (2024).
- Other immediate retail draw includes Walmart, Tim Hortons, Boston Pizza, Dollar Giant, Sugar Town Spirits, Coop Gas Bar, Dairy Queen and Wendy's.
- Possession Spring of 2025.
- Operating Costs: \$11.49 (estimated for 2025).