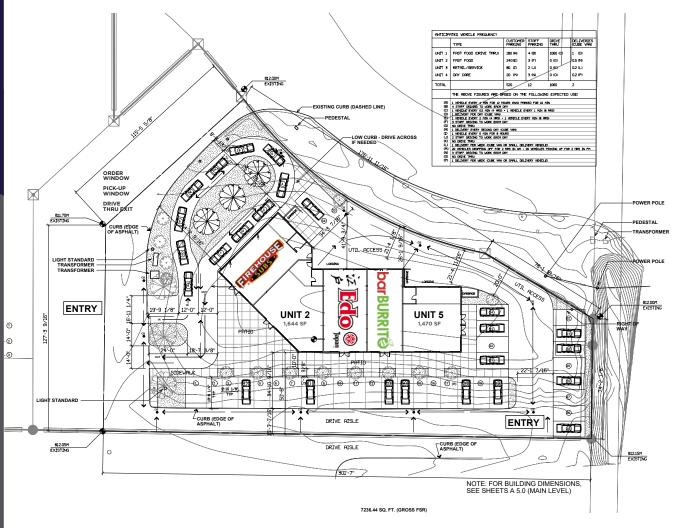

### PROPERTY HIGHLIGHTS

- ONLY TWO BAYS REMAINING: 1,470 SF and 1,644 SF.
- Join our newest tenants: Firehouse Subs, EDO Japan, and Barburrito.
- Well positioned to take advantage of exposure to Highway 3 and Highway 36, the main highway access to Taber Intersection of Highway 3 is 8,680 VPD.
- Population of Taber over 10,731 people (2024).
- Other immediate retail draw includes Walmart, Tim Hortons, Boston Pizza, Dollar Giant, Sugar Town Spirits, Coop Gas Bar, Dairy Queen and Wendy's.
- Possession Spring of 2025.
- Operating Costs: \$11.49 (estimated for 2025).

#### SITE PLAN

**David Cooney**Partner
780 917 8327
david.cooney@cwedm.com