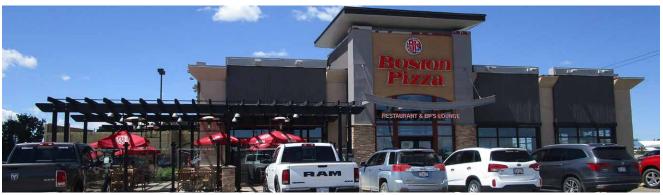

PERTY HIGHLIGHTS

- ONLY TWO BAYS REMAINING: 1,470 SF and 1,644 SF.
- Join our newest tenants: Firehouse Subs, EDO Japan, and Barburrito.
- Well positioned to take advantage of exposure to Highway 3 and Highway 36, the main highway access to Taber Intersection of Highway 3 is 8,680 VPD.
- Population of Taber over 10,731 people (2024).
- Other immediate retail draw includes Walmart, Tim Hortons, Boston Pizza, Dollar Giant, Sugar Town Spirits, Coop Gas Bar, Dairy Queen and Wendy's.
- Possession Spring of 2025.
- Operating Costs: \$11.49 (estimated for 2025).

#### **David Cooney**

Partner 780 917 8327 david.cooney@cwedm.com **CUSHMAN & WAKEFIELD** 

Edmonton Suite 2700, TD Tower 10088 - 102 Avenue Edmonton, AB T5J 2Z1 www.cwedm.com

# **AERIALS**





# JOIN TIM HORTONS AND BOSTON PIZZA





#### SITE PLAN









**David Cooney**Partner
780 917 8327
david.cooney@cwedm.com