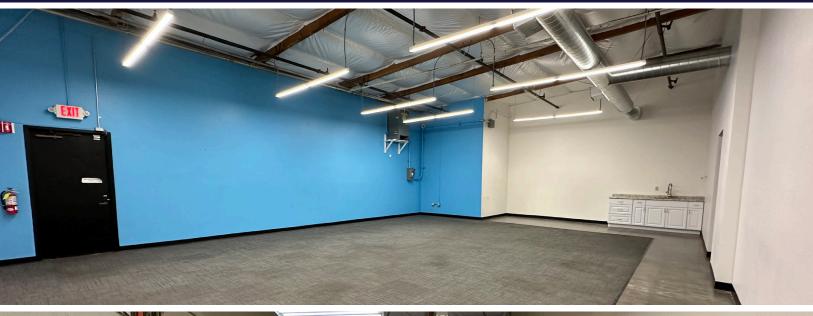

### PROPERTY HIGHLIGHTS

Suite 108: 2,500 SF

R&D Space Available for Lease

14' - 16'

Ceiling Height\*

200 Amps

@ 277/480V\*

## Grade Level Loading

Restaurants On-Site In-Suite Restroom

\* To be verified by Tenant