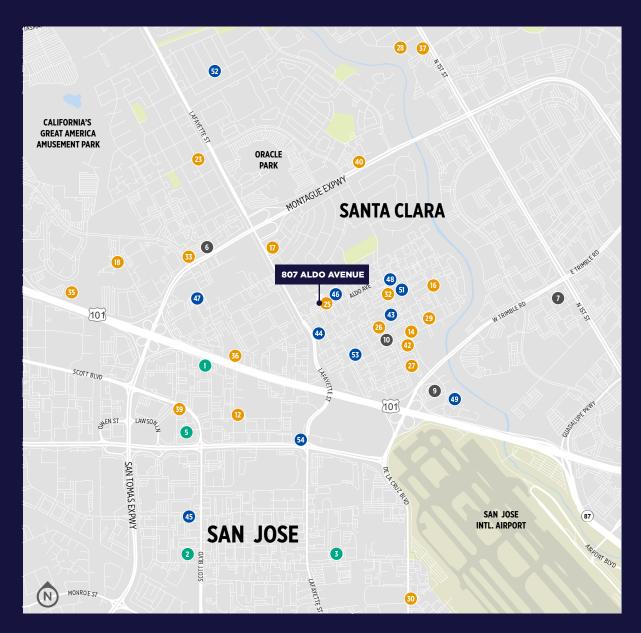

# **FLOOR PLAN**

807 Aldo Avenue Suite 108

|   | HEALTH CLUBS/GYMS       |    | RESTAURANTS                  | 24 | Halal Gyro Express             | 37 | Pokeworks                        | 48 | California Deluxe Windows    |
|---|-------------------------|----|------------------------------|----|--------------------------------|----|----------------------------------|----|------------------------------|
| 1 | American Barbell Clubs  | 12 | Athena Grill                 | 25 | Holyland Restaurant & Catering | 38 | Premier Pizza                    | 49 | Kitchen Design Services      |
| 2 | Fitness Accessibility   | 13 | Blast & Brew                 | 26 | Hula Truck                     | 39 | Puranpoli                        | 50 | Minuteman Press -Santa Clara |
| 3 | Movement Santa Clara    | 14 | Bloom Catering               | 27 | IGrill Kebabs and Biryani      | 40 | Red Robin Gourmet                | 51 | NAPA Auto Parts              |
| 4 | Orangetheory Fitness    | 15 | Boichik Bagels               | 28 | Indian Express                 | 41 | Burgers and Brews                | 52 | NorCal Furniture             |
| 5 | Virtus Performance Club | 16 | Bread Apeel                  | 29 | It's Lunch Time                | 41 | Rise Woodfire Pizza & Rotisserie | 53 | PACE Supply                  |
|   | HOTELS                  | 17 | Chandni chowk                | 30 | Kenny's Cafe                   | 42 | TOGO'S Sandwiches                | 54 | Tile & Stone Central         |
| 6 | Element Santa Clara     | 18 | CRUST - Fresh Sourdough Deli | 31 | Korean House                   |    | SHOPPING                         |    |                              |

Last Chance Restaurant

Pedro's Restaurant & Cantina

Mendocino Farms

Okayama Express

Pho Van

43

44

46

47

**Advanced Tool & Supply** 

Airsoft Extreme

Bay Area Stone

**Best Tile** 

**Anchor Electronics** 

#### CONTACT

**Homewood Suites** 

Sodexho Marriott

10

**Hyatt House Santa Clara** 

La Quinta by Wyndham

Spark by Hilton San Jose

19

20

21

22

23

Dave's Hot Chicken

Easterly

Dish N Dash San Jose

Egghead Sando Cafe

32

33

36