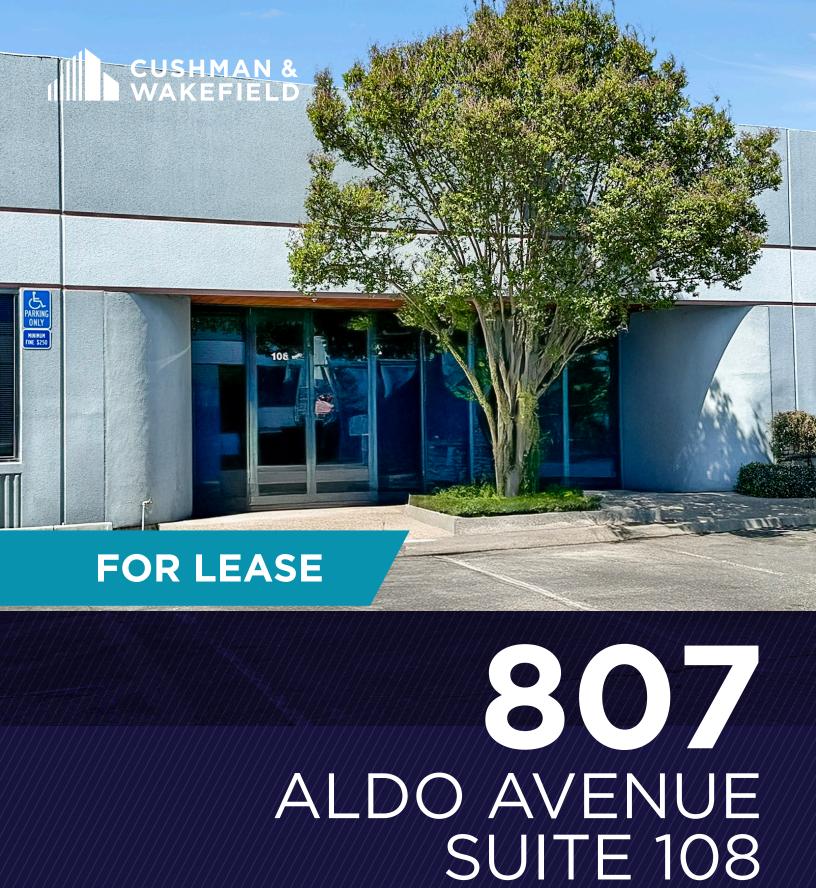

#### **CONTACT**

Kalil Jenab | Vice Chairman | +1 408 810 3428 | kalil.jenab@cushwake.com | LIC #00848988 Steven Jenab | Senior Director |+1 650 320 0211 | steven.jenab@cushwake.com | LIC #02085072

SANTA CLARA, CALIFORNIA

### PROPERTY HIGHLIGHTS

Suite 108: 2,500 SF

R&D Space Available for Lease

14' - 16'

Ceiling Height\*

200 Amps

@ 277/480V\*

## Grade Level Loading

Restaurants On-Site In-Suite Restroom

\* To be verified by Tenant