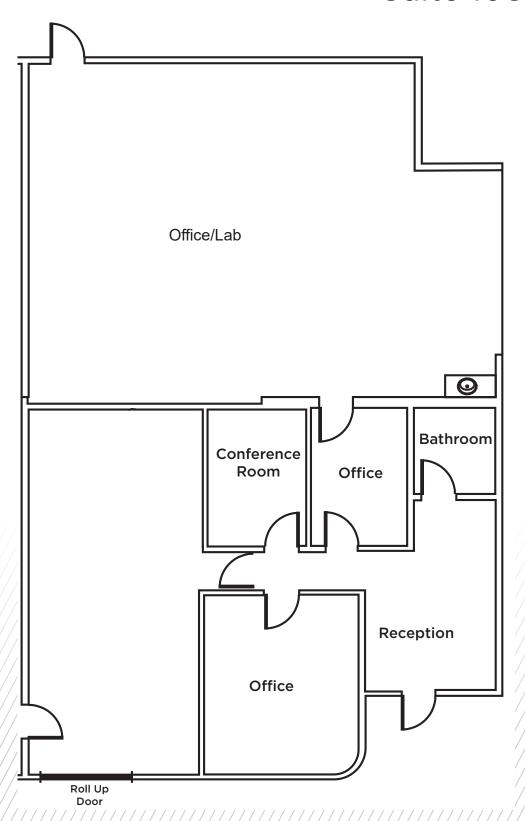

# **FLOOR PLAN**

807 Aldo Avenue Suite 108

|   | HEALTH CLUBS/GYMS       |    | RESTAURANTS                  | 24 | Halal Gyro Express             | 37 | Pokeworks                        | 48 | California Deluxe Windows    |
|---|-------------------------|----|------------------------------|----|--------------------------------|----|----------------------------------|----|------------------------------|
| 1 | American Barbell Clubs  | 12 | Athena Grill                 | 25 | Holyland Restaurant & Catering | 38 | Premier Pizza                    | 49 | Kitchen Design Services      |
| 2 | Fitness Accessibility   | 13 | Blast & Brew                 | 26 | Hula Truck                     | 39 | Puranpoli                        | 50 | Minuteman Press -Santa Clara |
| 3 | Movement Santa Clara    | 14 | Bloom Catering               | 27 | IGrill Kebabs and Biryani      | 40 | Red Robin Gourmet                | 51 | NAPA Auto Parts              |
| 4 | Orangetheory Fitness    | 15 | Boichik Bagels               | 28 | Indian Express                 | 41 | Burgers and Brews                | 52 | NorCal Furniture             |
| 5 | Virtus Performance Club | 16 | Bread Apeel                  | 29 | It's Lunch Time                | 41 | Rise Woodfire Pizza & Rotisserie | 53 | PACE Supply                  |
|   | HOTELS                  | 17 | Chandni chowk                | 30 | Kenny's Cafe                   | 42 | TOGO'S Sandwiches                | 54 | Tile & Stone Central         |
| 6 | Element Santa Clara     | 18 | CRUST - Fresh Sourdough Deli | 31 | Korean House                   |    | SHOPPING                         |    |                              |