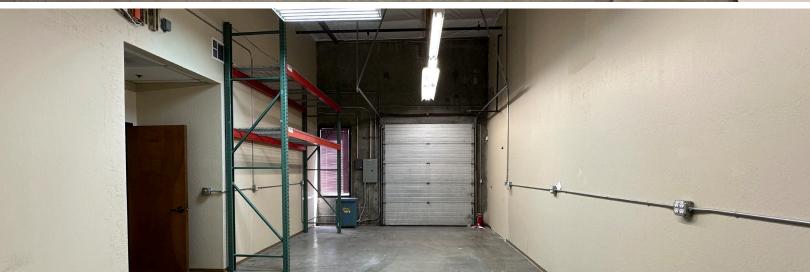

### PROPERTY HIGHLIGHTS

Suite 108: 2,500 SF

R&D Space Available for Lease

14' - 16'

Ceiling Height\*

200 Amps

@ 277/480V\*

## Grade Level Loading

Restaurants On-Site In-Suite Restroom

\* To be verified by Tenant