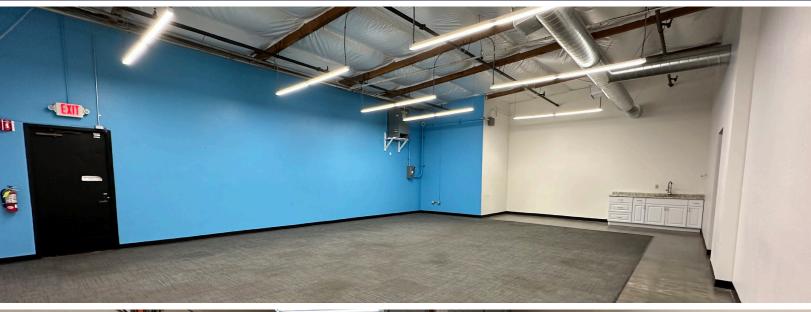

## PROPERTY HIGHLIGHTS

2,500 SF

R&D Space Available for Lease

14' - 16'

Ceiling Height\*

200 Amps

@ 277/480V\*

### Grade Level Loading

Restaurants On-Site In-Suite Restroom

\* To be verified by Tenant