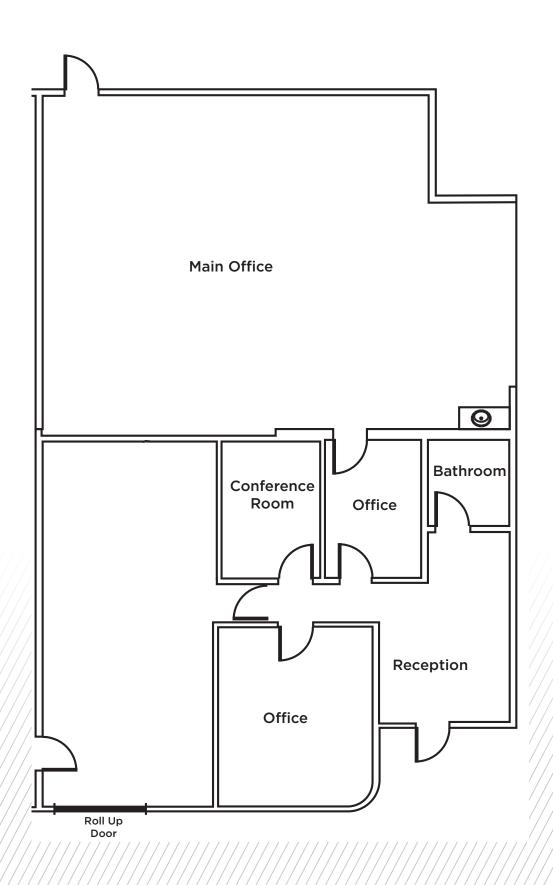

## FLOOR PLAN

#### 807 Aldo Street

|   | HEALTH CLUBS/GYMS       |    | RESTAURANTS                  | 24 | Halal Gyro Express             | 37 | Pokeworks                                | 48 | California Deluxe Windows    |
|---|-------------------------|----|------------------------------|----|--------------------------------|----|------------------------------------------|----|------------------------------|
| 1 | American Barbell Clubs  | 12 | Athena Grill                 | 25 | Holyland Restaurant & Catering | 38 | Premier Pizza                            | 49 | Kitchen Design Services      |
| 2 | Fitness Accessibility   | 13 | Blast & Brew                 | 26 | Hula Truck                     | 39 | Puranpoli                                | 50 | Minuteman Press -Santa Clara |
| 3 | Movement Santa Clara    | 14 | Bloom Catering               | 27 | IGrill Kebabs and Biryani      | 40 | Red Robin Gourmet                        | 51 | NAPA Auto Parts              |
| 4 | Orangetheory Fitness    | 15 | Boichik Bagels               | 28 | Indian Express                 | 41 | Burgers and Brews  Rise Woodfire Pizza & | 52 | NorCal Furniture             |
| 5 | Virtus Performance Club | 16 | Bread Apeel                  | 29 | It's Lunch Time                | 41 | Rotisserie                               | 53 | PACE Supply                  |
|   | HOTELS                  | 17 | Chandni chowk                | 30 | Kenny's Cafe                   | 42 | TOGO'S Sandwiches                        | 54 | Tile & Stone Central         |
| 6 | Element Santa Clara     | 18 | CRUST - Fresh Sourdough Deli | 31 | Korean House                   |    | SHOPPING                                 |    |                              |