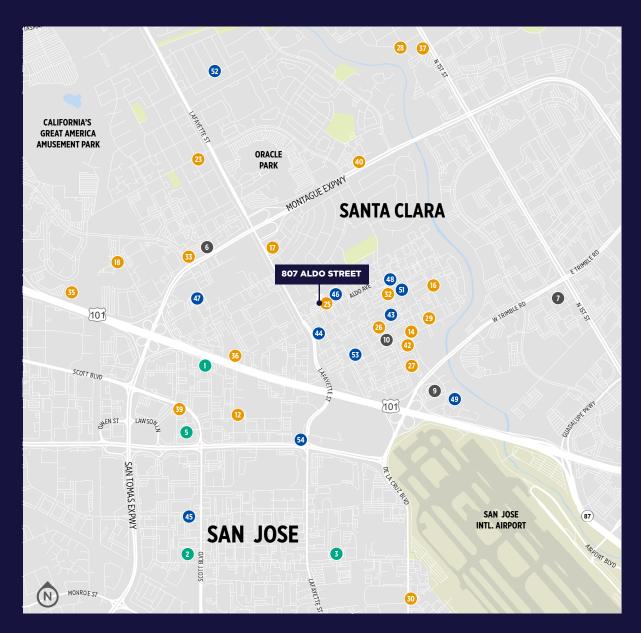

#### 807 Aldo Street

|   | HEALTH CLUBS/GYMS       |    | RESTAURANTS                  | 24 | Halal Gyro Express             | 37 | Pokeworks                                | 48 | California Deluxe Windows    |
|---|-------------------------|----|------------------------------|----|--------------------------------|----|------------------------------------------|----|------------------------------|
| 1 | American Barbell Clubs  | 12 | Athena Grill                 | 25 | Holyland Restaurant & Catering | 38 | Premier Pizza                            | 49 | Kitchen Design Services      |
| 2 | Fitness Accessibility   | 13 | Blast & Brew                 | 26 | Hula Truck                     | 39 | Puranpoli                                | 50 | Minuteman Press -Santa Clara |
| 3 | Movement Santa Clara    | 14 | Bloom Catering               | 27 | IGrill Kebabs and Biryani      | 40 | Red Robin Gourmet                        | 51 | NAPA Auto Parts              |
| 4 | Orangetheory Fitness    | 15 | Boichik Bagels               | 28 | Indian Express                 | 41 | Burgers and Brews  Rise Woodfire Pizza & | 52 | NorCal Furniture             |
| 5 | Virtus Performance Club | 16 | Bread Apeel                  | 29 | It's Lunch Time                | 41 | Rotisserie                               | 53 | PACE Supply                  |
|   | HOTELS                  | 17 | Chandni chowk                | 30 | Kenny's Cafe                   | 42 | TOGO'S Sandwiches                        | 54 | Tile & Stone Central         |
| 6 | Element Santa Clara     | 18 | CRUST - Fresh Sourdough Deli | 31 | Korean House                   |    | SHOPPING                                 |    |                              |

Last Chance Restaurant

Pedro's Restaurant & Cantina

Mendocino Farms

Okayama Express

Pho Van

43

44

46

47

**Advanced Tool & Supply** 

Airsoft Extreme

Bay Area Stone

**Anchor Electronics** 

20

21

22

23

Dave's Hot Chicken

Easterly

Dish N Dash San Jose

Egghead Sando Cafe

32

33

34

36